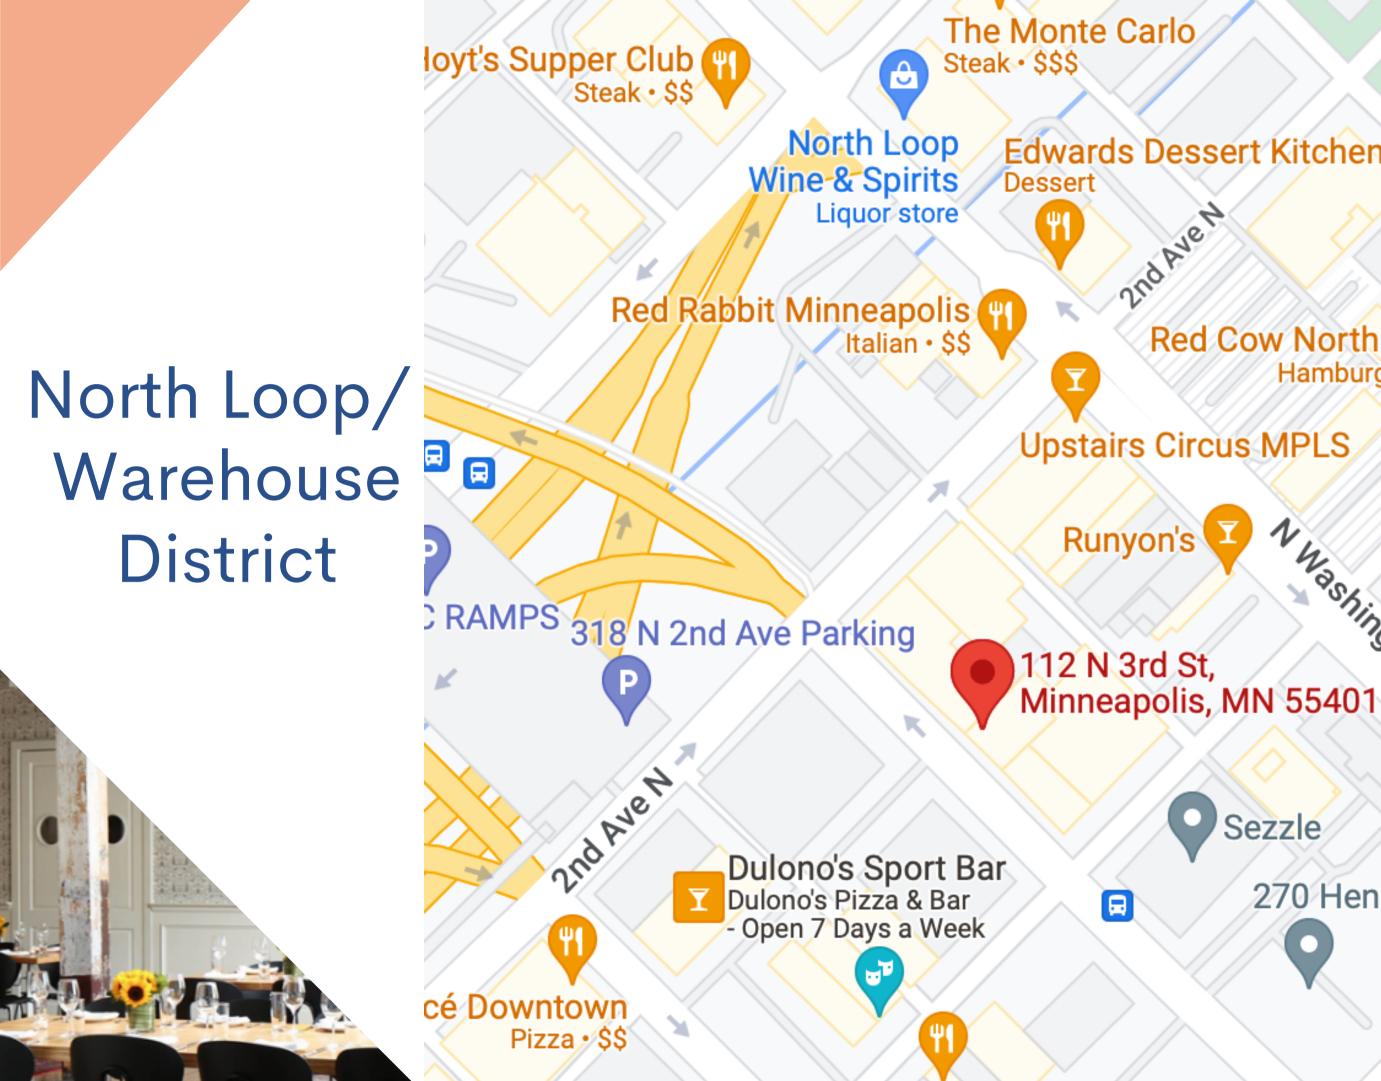

**Nearby:** Easy access to public transit and light rail, I-35, parks, Target Field, etc.

Aria

#### Billy Sushi ビリー寿司 Sushi

**Edwards Dessert Kitchen** 

Starb

Ρ

Red Cow North Loop Hamburger • \$\$

Basecamp Fitness Minneapolis (North.

**Upstairs Circus MPLS** 

2nd Ave N

Runyon's

N Washington Ave 222 Hennepin Apartment Homes

Whole Foods Market

Sezzle

270 Hennepin

Four Seasons Hotel Minneapolis 4.3 ★ (81) 5-star hotel