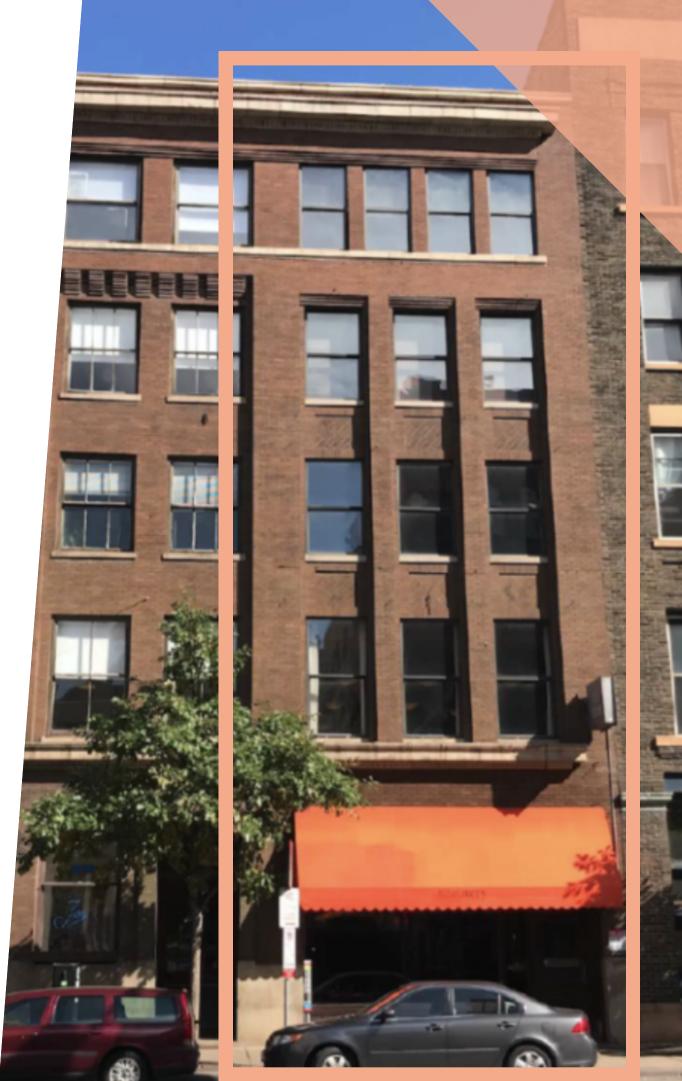

# **112 N 3rd St** For Lease | 2,000 – 4,000 SF

Live - Work - Creative

# 112 N 3rd St: 55401

Listing Details:

**Available:** 2,000 SF Per Floor. Floors 4 and 5 are available (4,000 SF Total – ada accessible) 2 Bedroom / 2 Bath / Living Room / Office

**Uses:** Office, Creative, Live/Work

Lease Rate: Gross + Electric

Floor 4: \$2,495/month Floor 5: \$2,895/month

Property Details:

Built:1907

**Highlights:** Brick & Timber, abundant natural light, operable windows, flexible layout, walkable

Nearby Tenants: 112 Eatery, Red Rabbit, Whole Foods, Red Cow

**Nearby:** Easy access to public transit and light rail, I-35, parks, Target Field, etc.

Aria