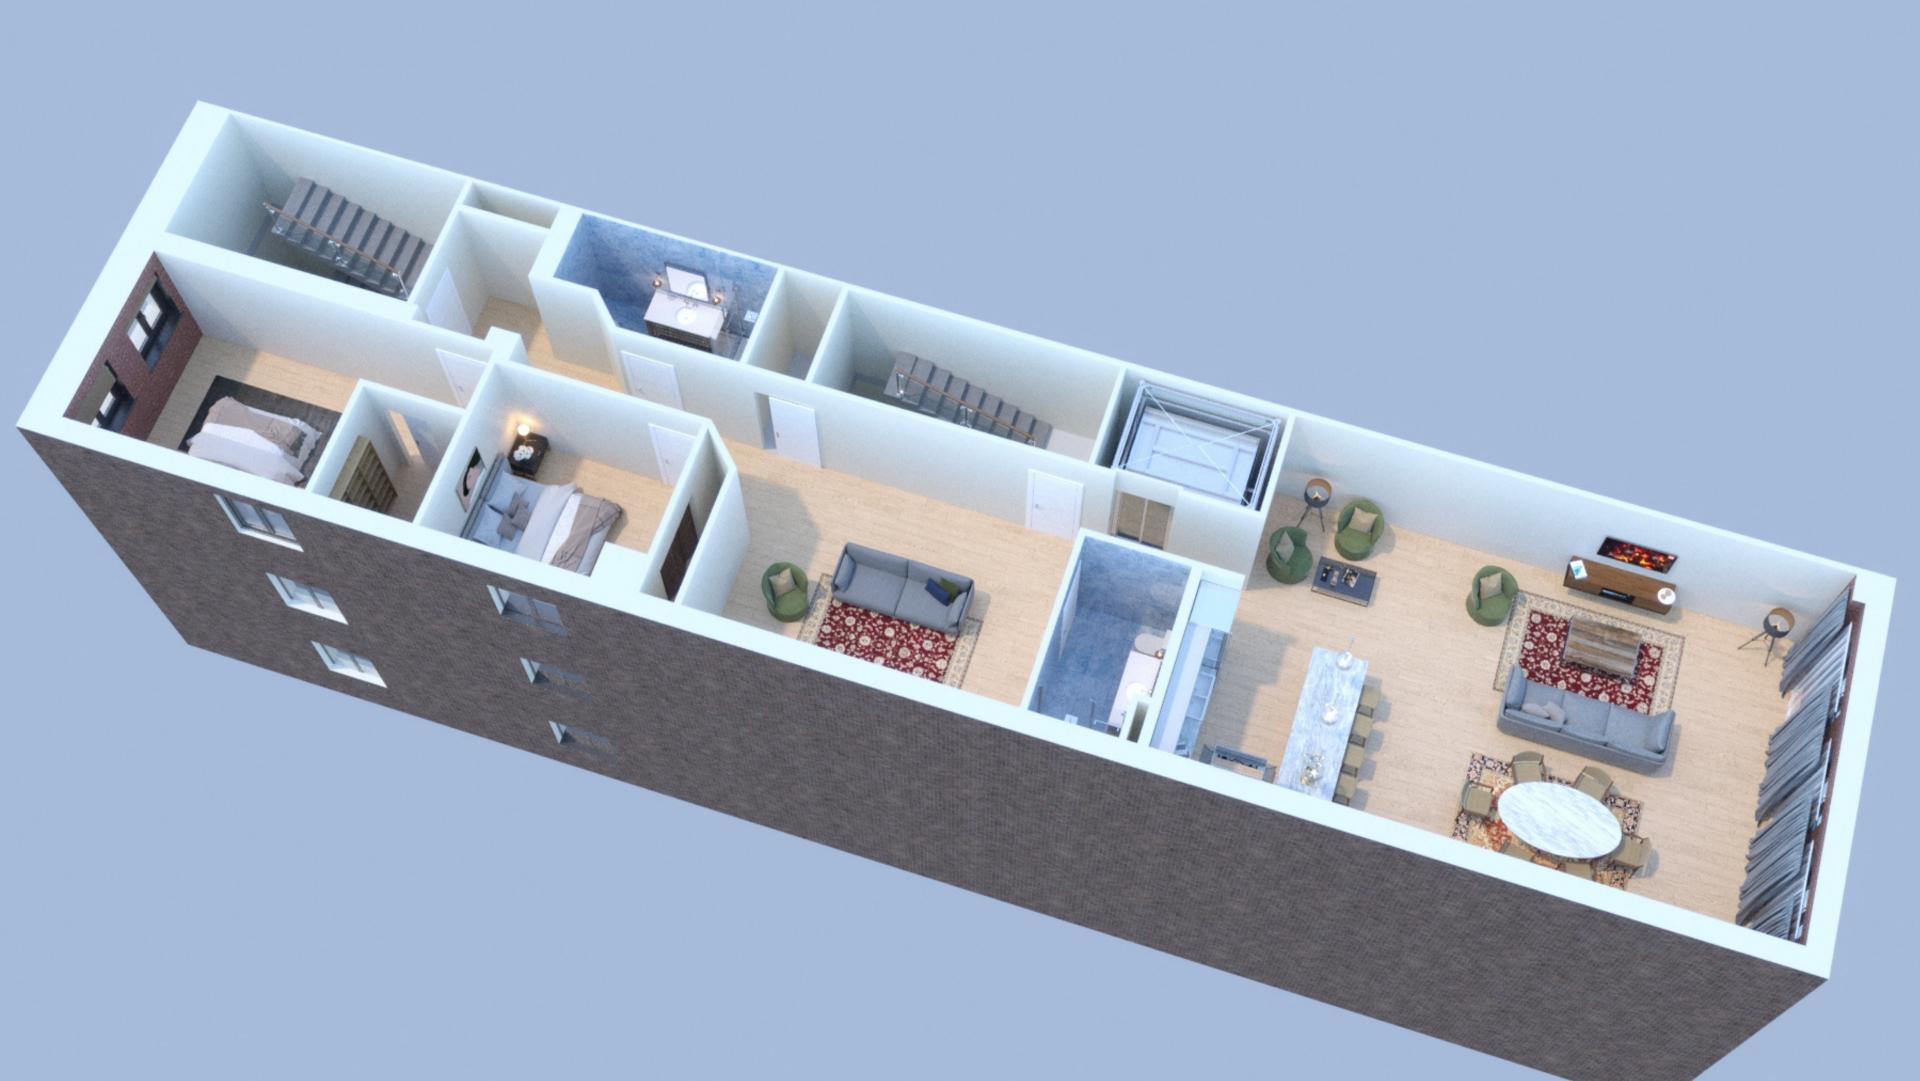

# 112 N 3rd St: 55401

Listing Details:

**Available:** 2,000 SF Per Floor. Floors 4 and 5 are available (4,000 SF Total – ada accessible) 2 Bedroom / 2 Bath / Living Room / Office

**Uses:** Office, Creative, Live/Work

Lease Rate: Gross + Electric

Floor 4: \$2,495/month Floor 5: \$2,895/month

Property Details:

Built:1907

**Highlights:** Brick & Timber, abundant natural light, operable windows, flexible layout, walkable

Nearby Tenants: 112 Eatery, Red Rabbit, Whole Foods, Red Cow