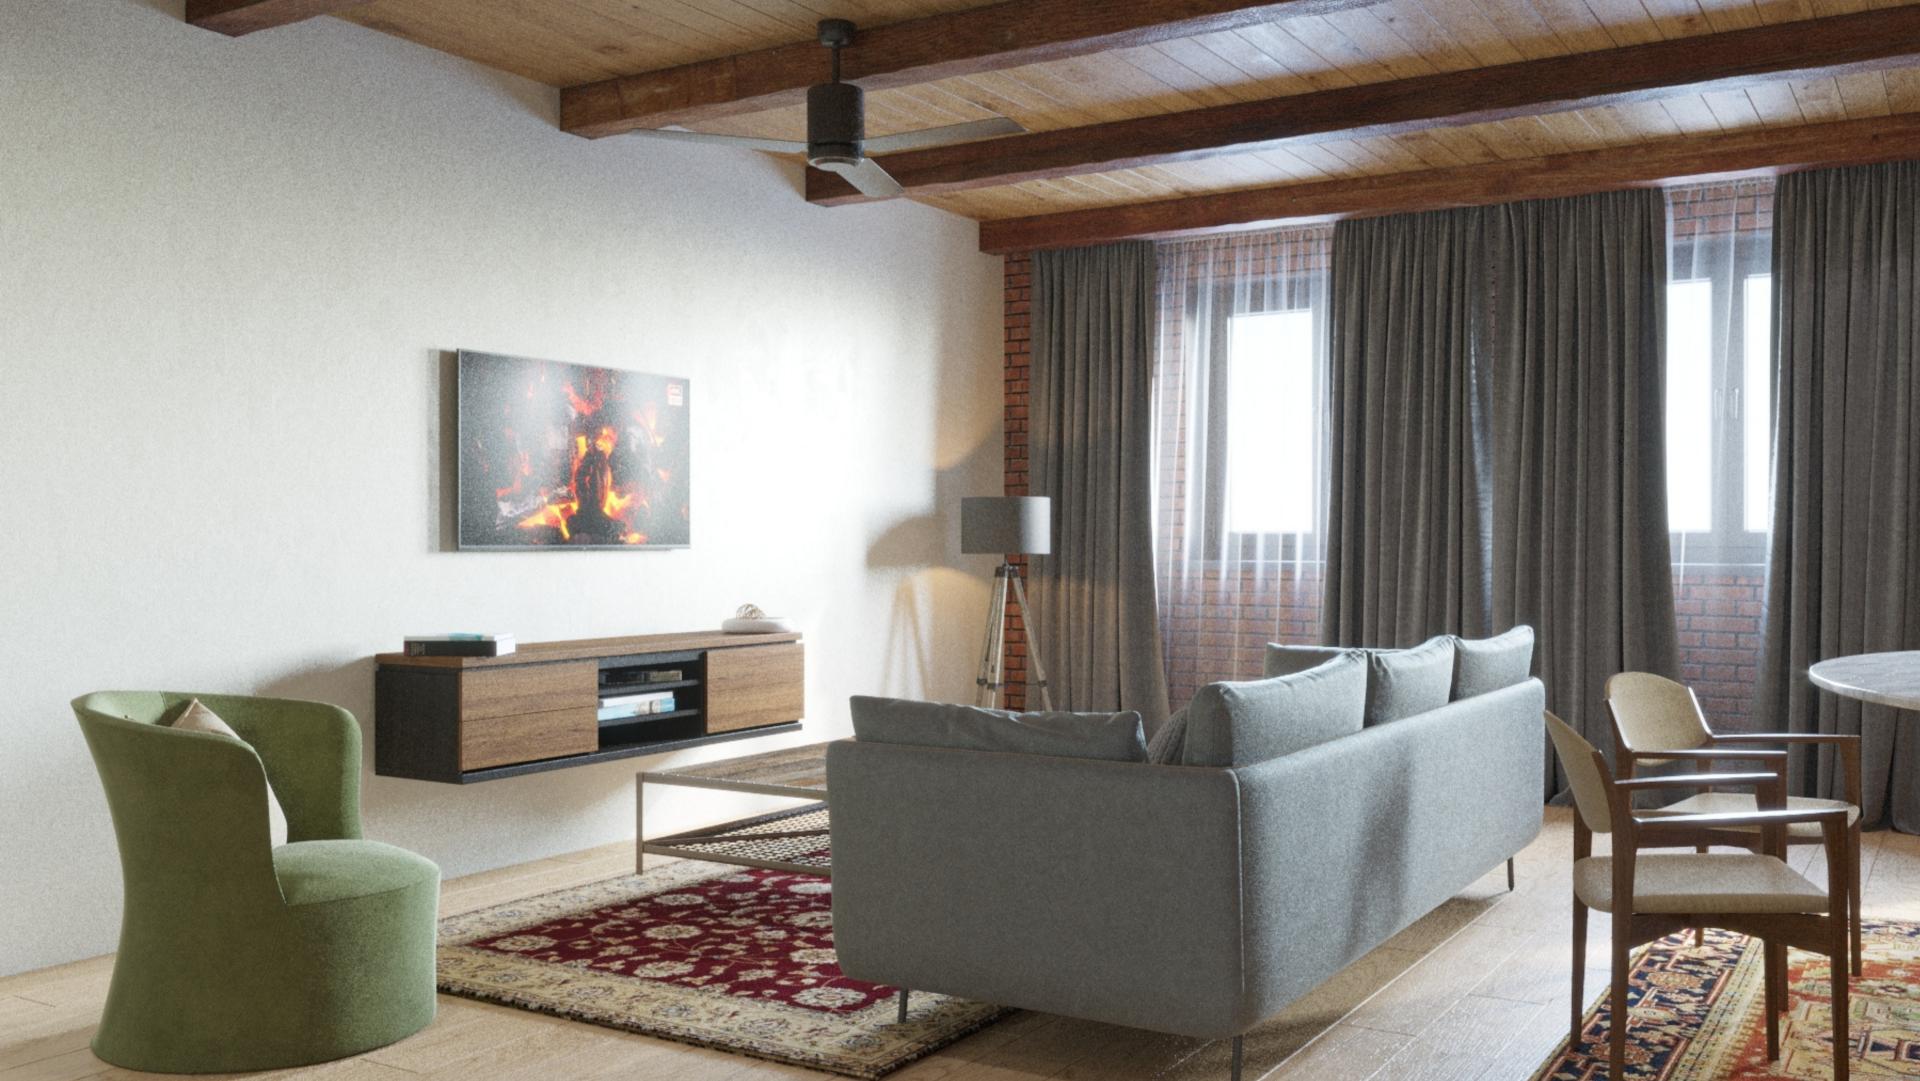

# 112 N 3rd St: 55401

Listing Details:

**Available:** 2,000 SF Per Floor. Floors 4 and 5 are available (4,000 SF Total – ada accessible) 2 Bedroom / 2 Bath / Living Room / Office

**Uses:** Office, Creative, Live/Work

Lease Rate: Gross + Electric

Floor 4: \$2,495/month Floor 5: \$2,895/month

Property Details:

Built:1907

**Highlights:** Brick & Timber, abundant natural light, operable windows, flexible layout, walkable

Nearby Tenants: 112 Eatery, Red Rabbit, Whole Foods, Red Cow