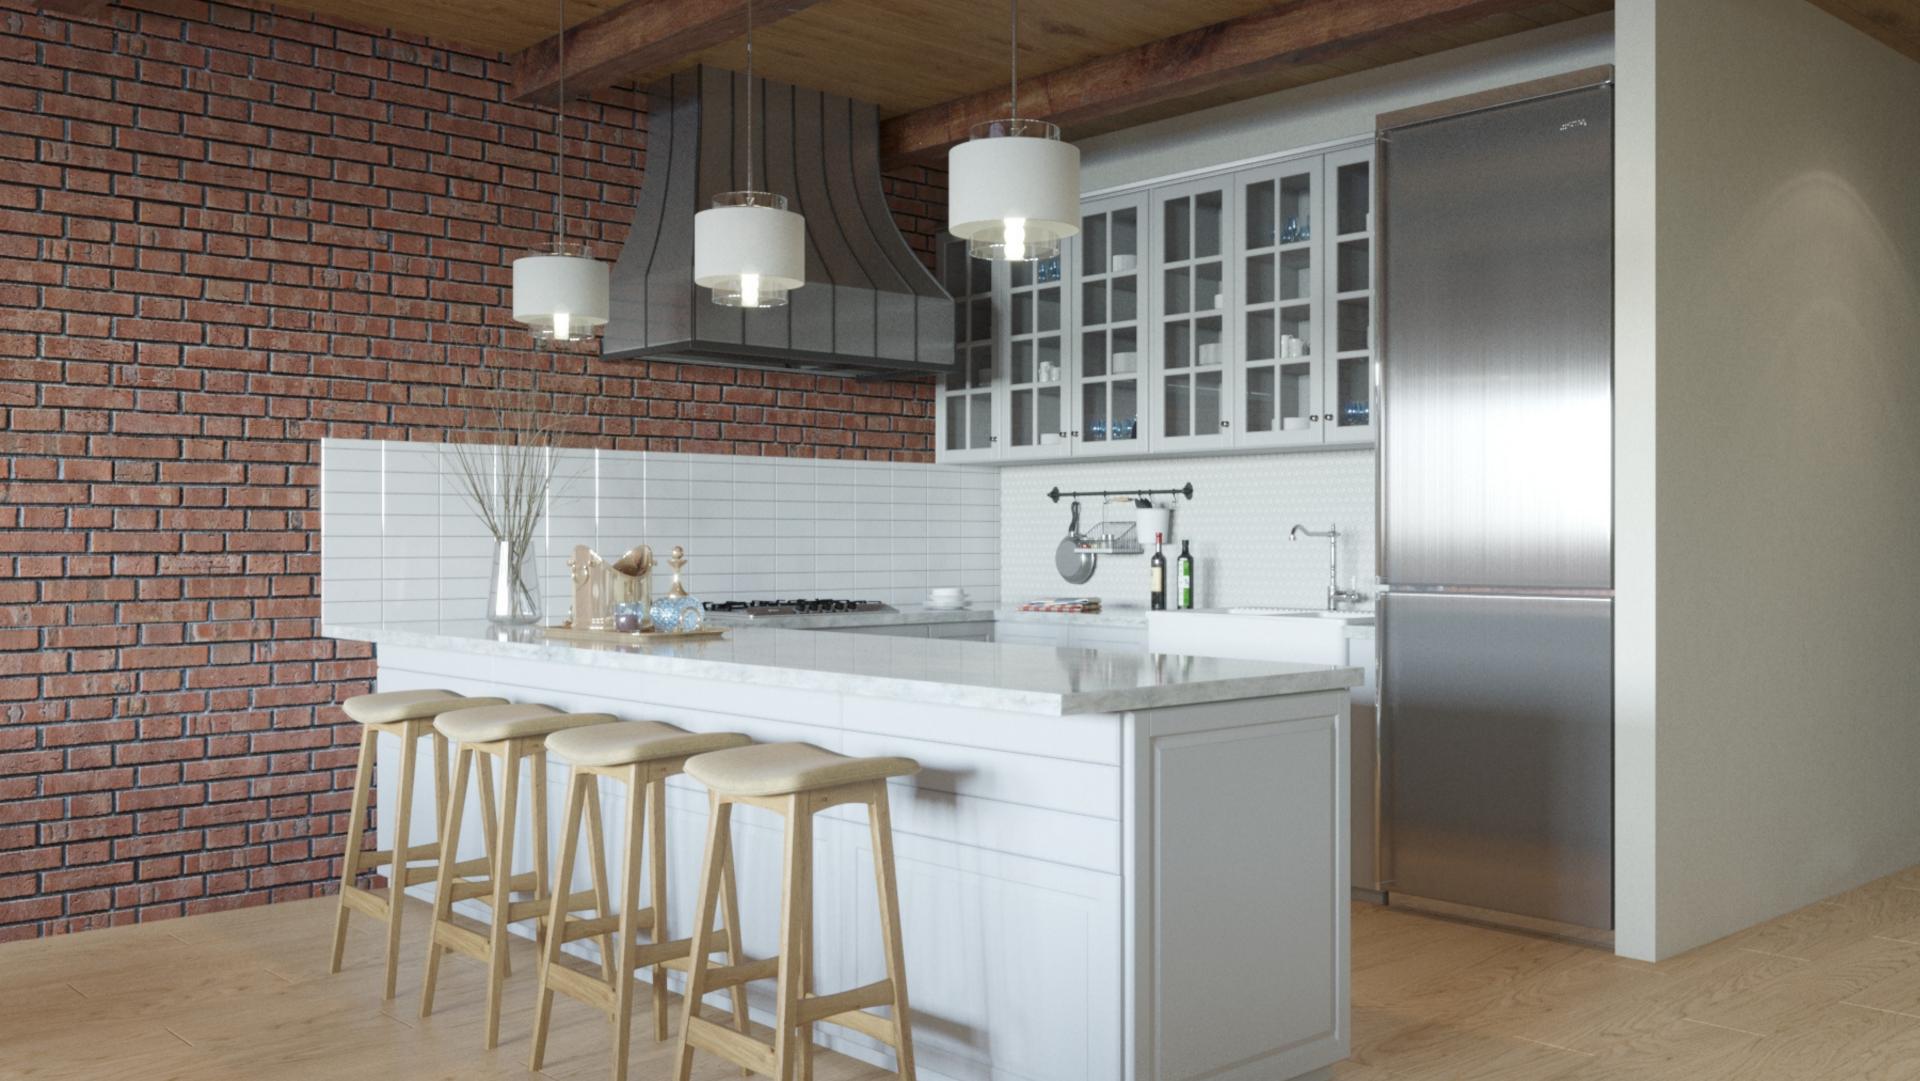

# 112 N 3rd St: 55401

Listing Details:

**Available:** 2,000 SF Per Floor. Floors 4 and 5 are available (4,000 SF Total – ada accessible) 2 Bedroom / 2 Bath / Living Room / Office

**Uses:** Office, Creative, Live/Work

Lease Rate: Gross + Electric

Floor 4: \$2,495/month Floor 5: \$2,895/month

Property Details:

Built:1907

**Highlights:** Brick & Timber, abundant natural light, operable windows, flexible layout, walkable

Nearby Tenants: 112 Eatery, Red Rabbit, Whole Foods, Red Cow