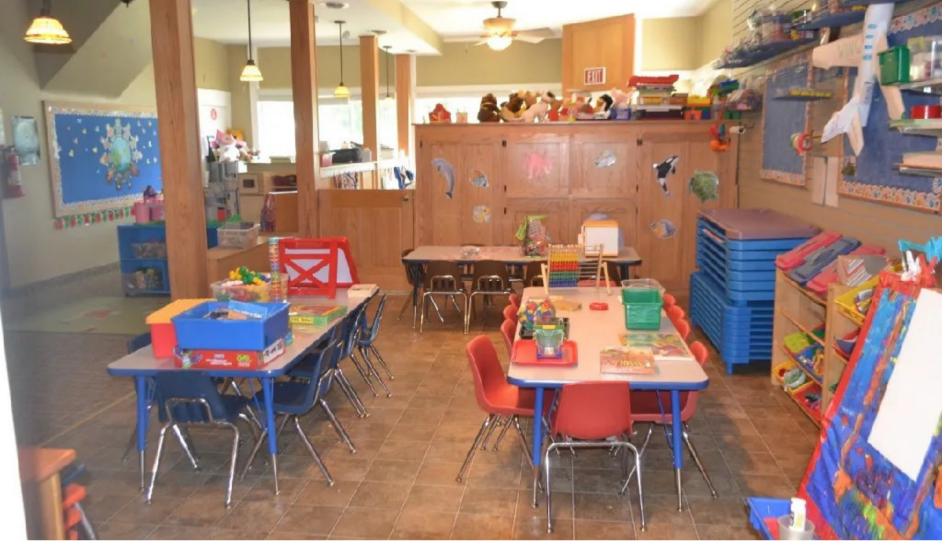

# 1503 Hamline Ave N

Freestanding commercial building for sale in the heart of St. Paul's Como neighborhood. Currently operating as a preschool with a two-bedroom second floor apartment. Sale includes two PIDs.

Great opportunity to own in an ideal location. Owner's retirement precipitates the sale of this well maintained and loved property, currently licensed for 40 students and operating.

Purchase of business is a possibility.