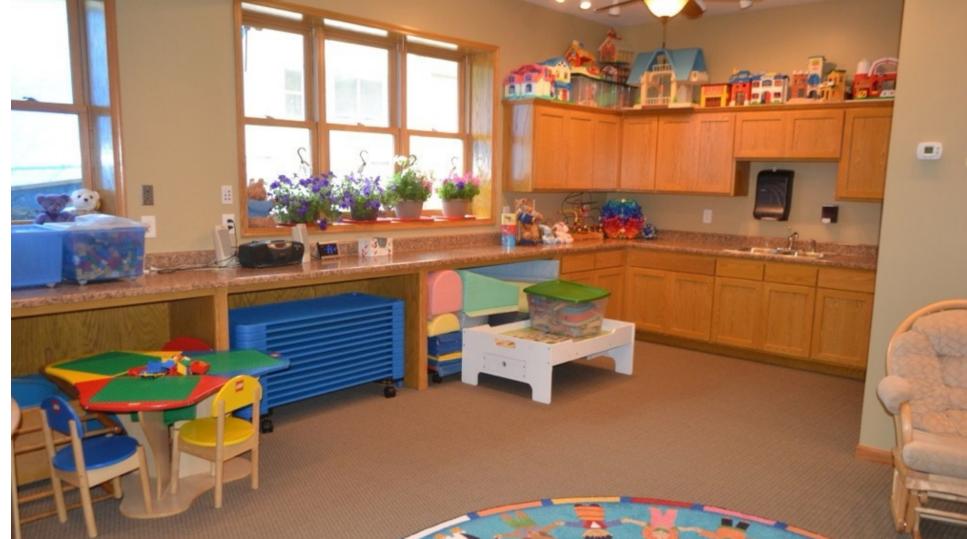

# 1503 Hamline Ave N

Freestanding commercial building for sale in the heart of St. Paul's Como neighborhood. Currently operating as a preschool with a two-bedroom second floor apartment. Sale includes two PIDs.

Great opportunity to own in an ideal location. Owner's retirement precipitates the sale of this well maintained and loved property, currently licensed for 40 students and operating.

Purchase of business is a possibility.