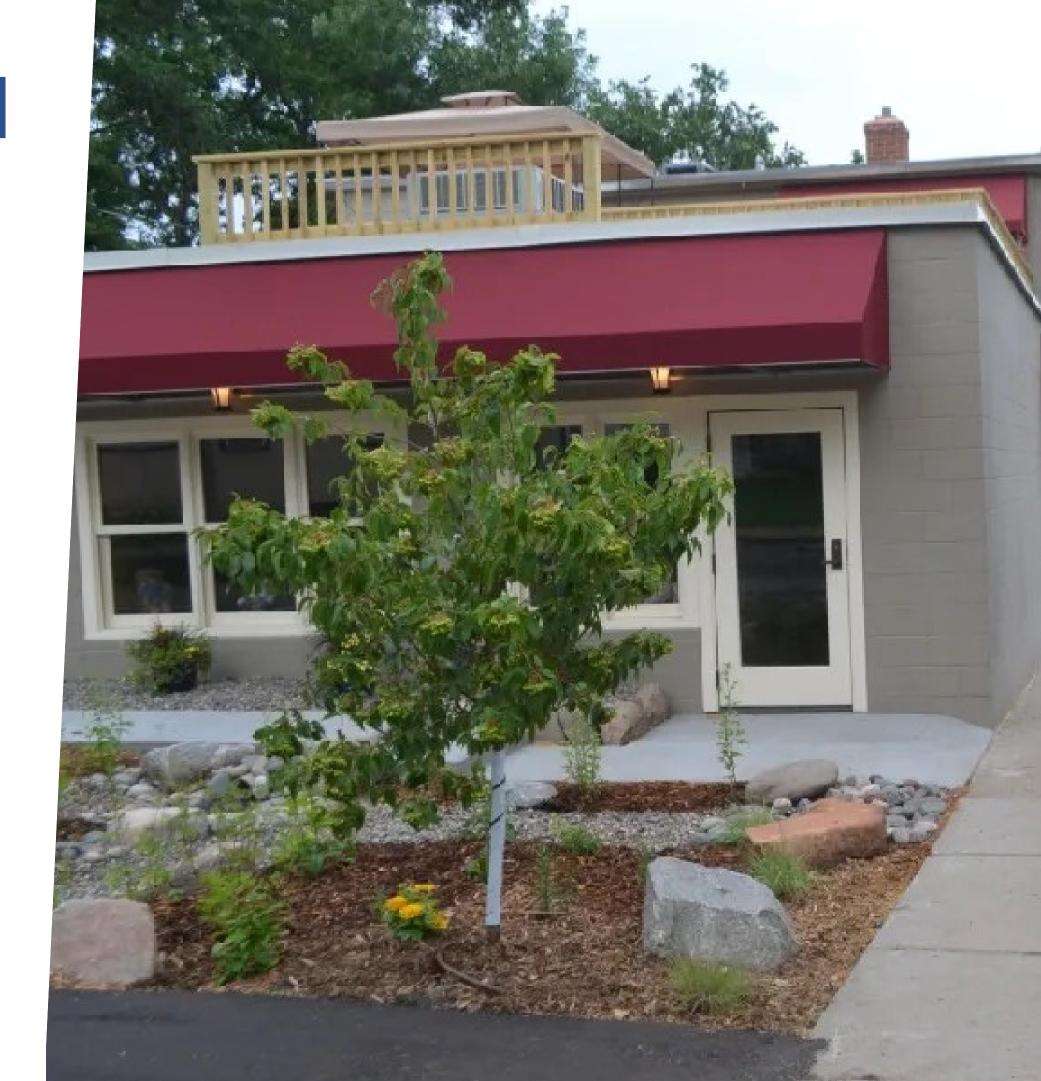

# 1503 Hamline Ave N

Freestanding commercial building for sale in the heart of St. Paul's Como neighborhood. Currently operating as a preschool with a two-bedroom second floor apartment. Sale includes two PIDs.

### 1503 Hamline Ave N

PRICE: \$995,000

1503-1505 Hamline Ave N, St. Paul, MN 55108

Parcel ID: 222923240104 | 2023 Tax: \$14,306

Year Built: 1922

**Building Area:** 5,350 Total SF

• 2,350 SF main

• 1,500 SF 2nd floor, two-bedroom apartment

• 1,500 SF basement

**Land Area:** 9,215 SF; 0.21 acres

**Zoning:** B1 Local Business

Parking: 4 on-site parking spaces