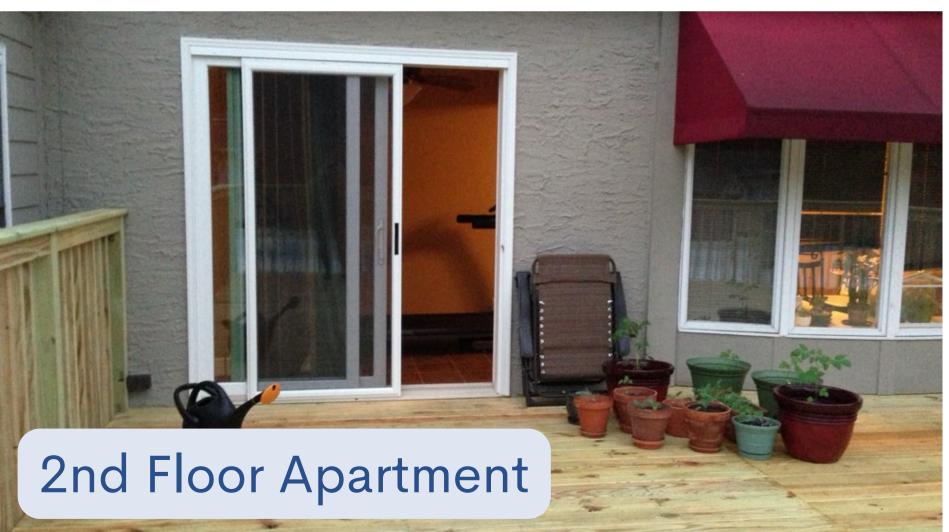

# 1503 Hamline Ave N

Freestanding commercial building for sale in the heart of St. Paul's Como neighborhood. Currently operating as a preschool with a two-bedroom second floor apartment. Sale includes two PIDs.

### 1503 Hamline Ave N

PRICE: \$995,000

1503-1505 Hamline Ave N, St. Paul, MN 55108

Parcel ID: 222923240104 | 2023 Tax: \$14,306

Year Built: 1922

**Building Area:** 5,350 Total SF

• 2,350 SF main

• 1,500 SF 2nd floor, two-bedroom apartment