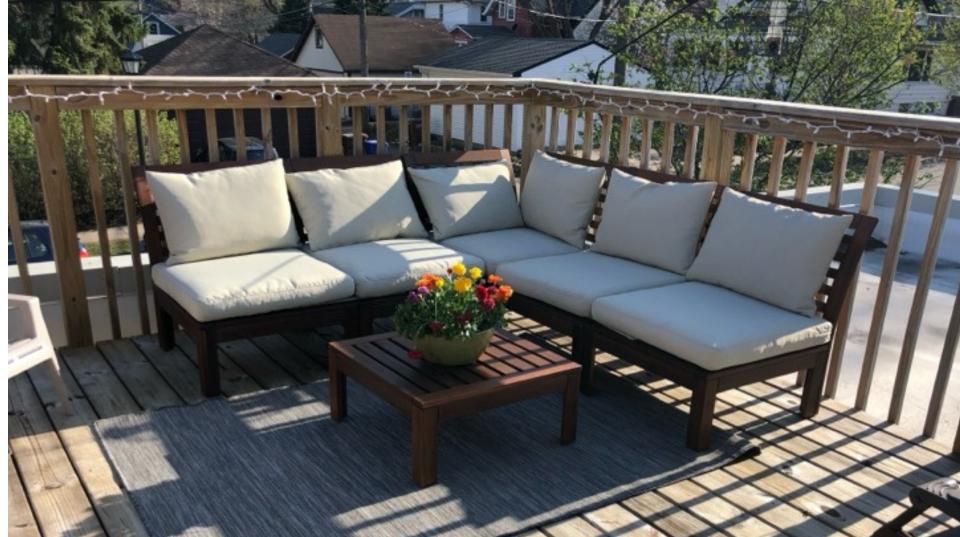

# 1503 Hamline Ave N

Freestanding commercial building for sale in the heart of St. Paul's Como neighborhood. Currently operating as a preschool with a two-bedroom second floor apartment. Sale includes two PIDs.

### 1503 Hamline Ave N

PRICE: \$995,000

1503-1505 Hamline Ave N, St. Paul, MN 55108

Parcel ID: 222923240104 | 2023 Tax: \$14,306

Year Built: 1922

**Building Area:** 5,350 Total SF

• 2,350 SF main

• 1,500 SF 2nd floor, two-bedroom apartment