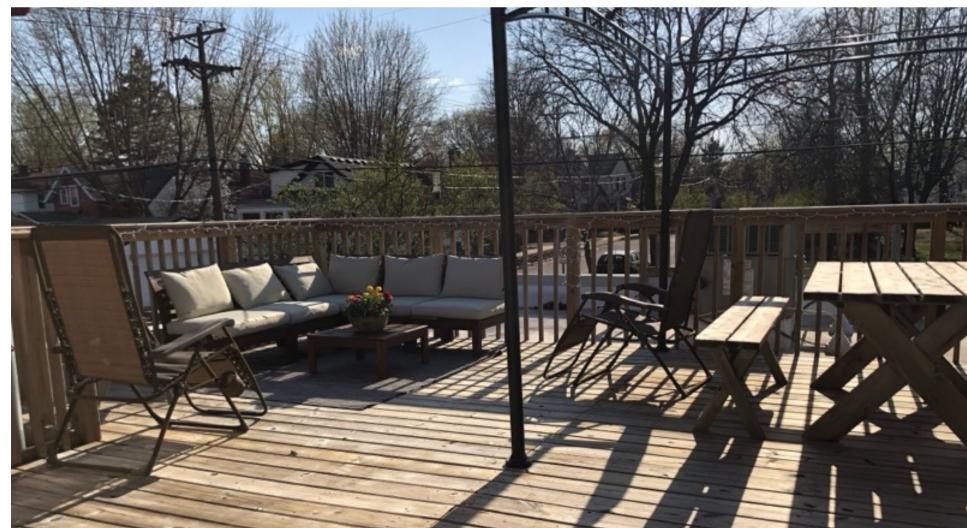

# 1503 Hamline Ave N

Freestanding commercial building for sale in the heart of St. Paul's Como neighborhood. Currently operating as a preschool with a two-bedroom second floor apartment. Sale includes two PIDs.

### 1503 Hamline Ave N

PRICE: \$995,000

1503-1505 Hamline Ave N, St. Paul, MN 55108

Parcel ID: 222923240104 | 2023 Tax: \$14,306

Year Built: 1922

**Building Area:** 5,350 Total SF

• 2,350 SF main

• 1,500 SF 2nd floor, two-bedroom apartment