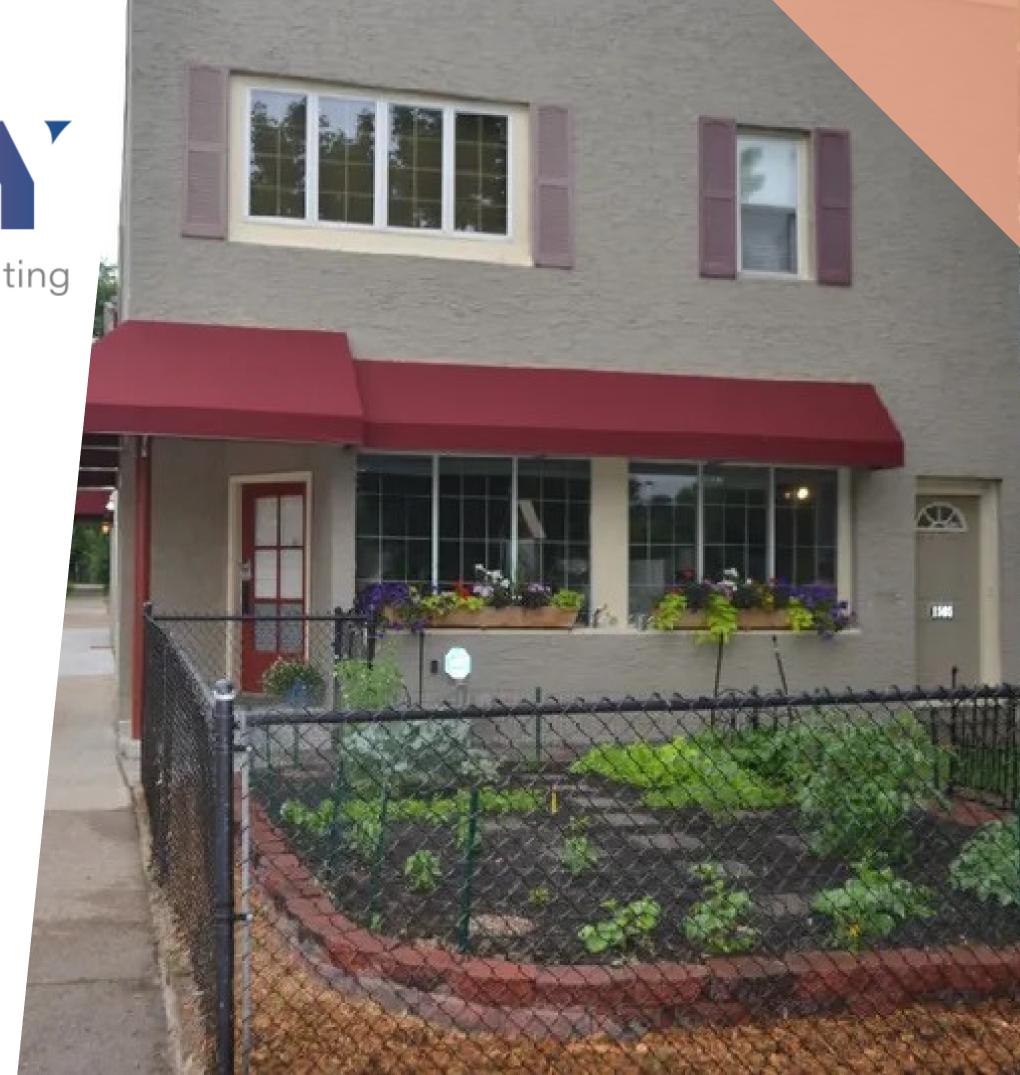

# 1503 Hamline Ave N

Freestanding commercial building for sale in the heart of St. Paul's Como neighborhood. Currently operating as a preschool with a two-bedroom second floor apartment. Sale includes two PIDs.

Great opportunity to own in an ideal location. Owner's retirement precipitates the sale of this well maintained and loved property, currently licensed for 40 students and operating.

Purchase of business is a possibility.

### 1503 Hamline Ave N

PRICE: \$995,000

1503-1505 Hamline Ave N, St. Paul, MN 55108

Parcel ID: 222923240104 | 2023 Tax: \$14,306

Year Built: 1922

**Building Area:** 5,350 Total SF

• 2,350 SF main

• 1,500 SF 2nd floor, two-bedroom apartment