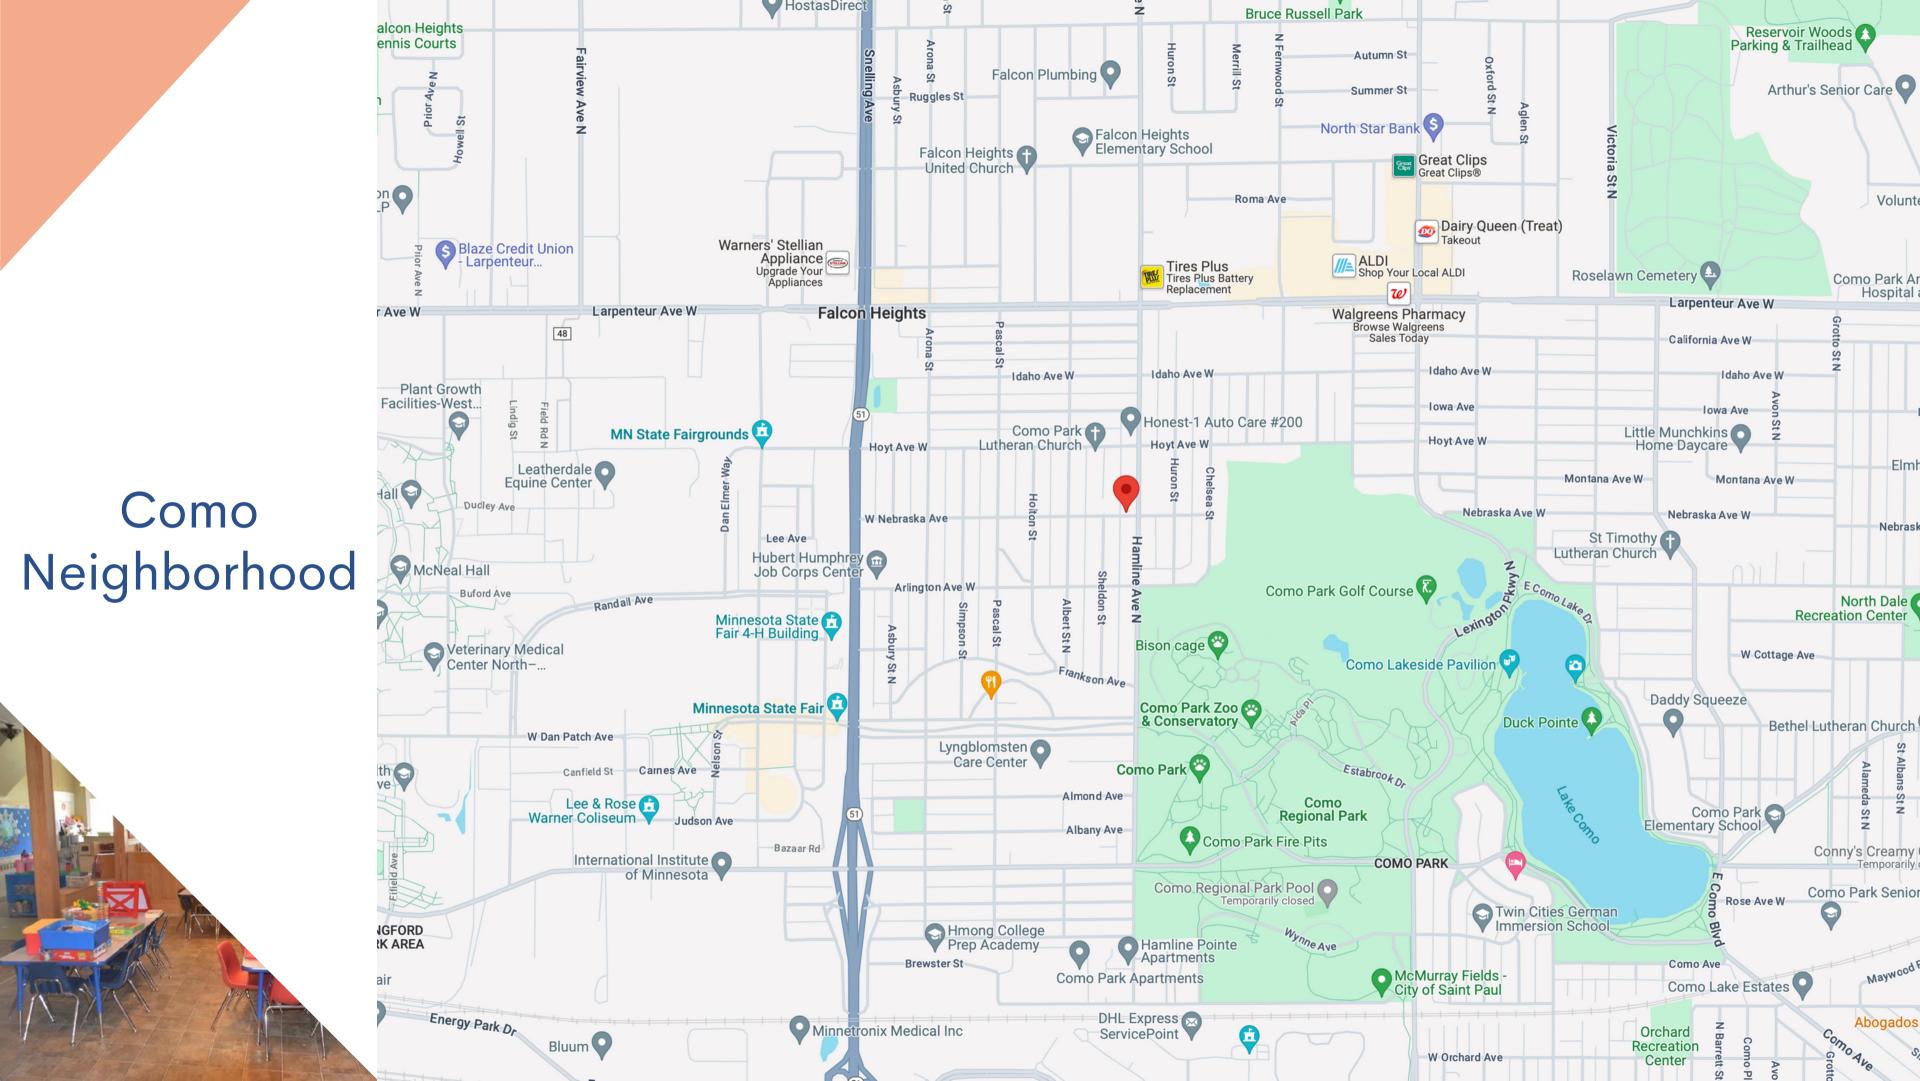

# 1503 Hamline Ave N

Freestanding commercial building for sale in the heart of St. Paul's Como neighborhood. Currently operating as a preschool with a two-bedroom second floor apartment. Sale includes two PIDs.

Great opportunity to own in an ideal location. Owner's retirement precipitates the sale of this well maintained and loved property, currently licensed for 40 students and operating.

Purchase of business is a possibility.