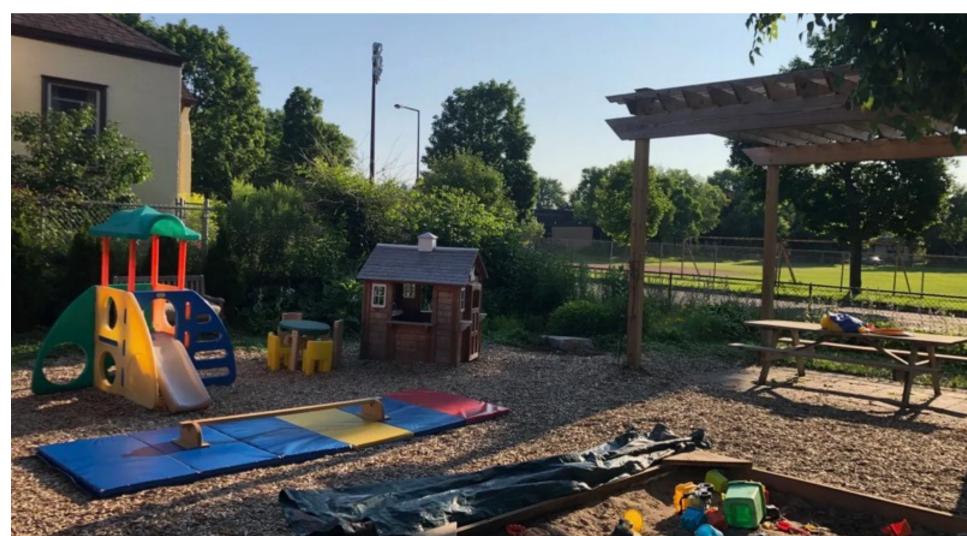

# 1503 Hamline Ave N

Freestanding commercial building for sale in the heart of St. Paul's Como neighborhood. Currently operating as a preschool with a two-bedroom second floor apartment. Sale includes two PIDs.

Great opportunity to own in an ideal location. Owner's retirement precipitates the sale of this well maintained and loved property, currently licensed for 40 students and operating.

Purchase of business is a possibility.