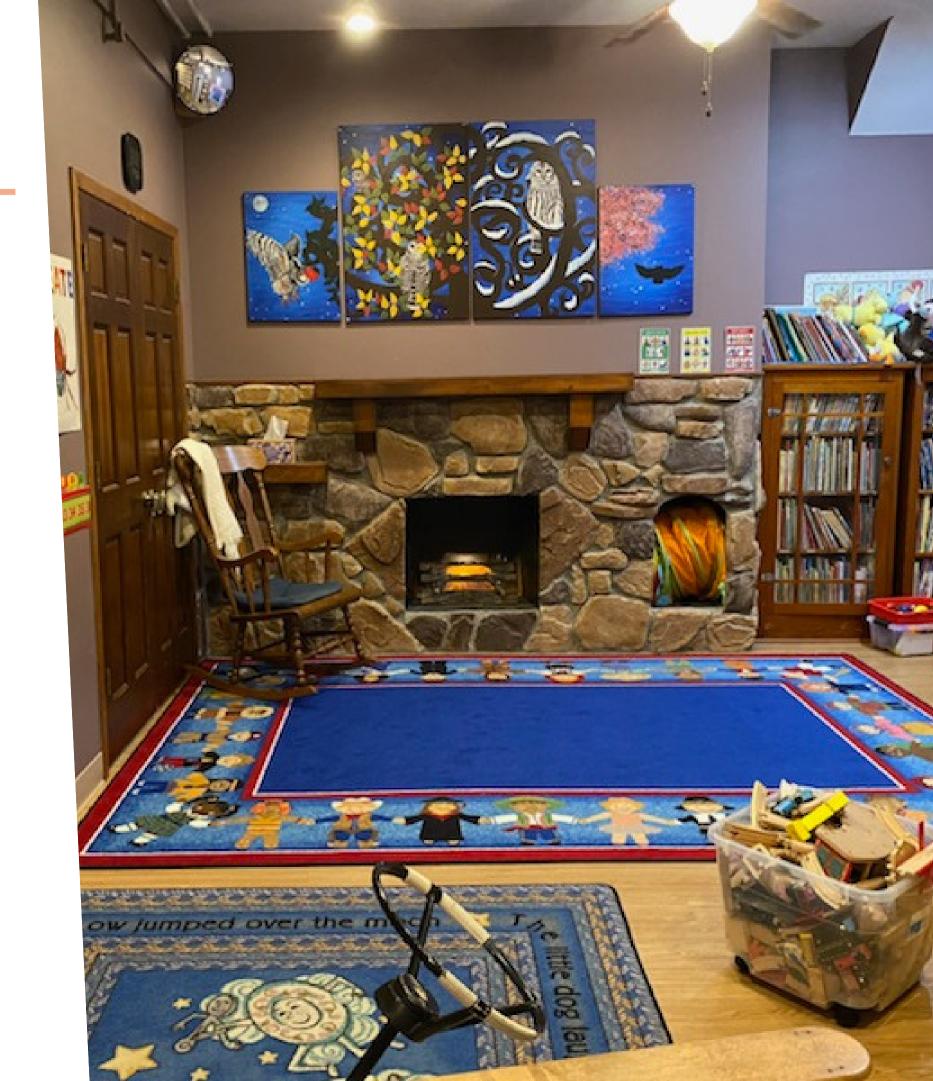

# 1503 Hamline Ave N

Freestanding commercial building for sale in the heart of St. Paul's Como neighborhood. Currently operating as a preschool with a two-bedroom second floor apartment. Sale includes two PIDs.

Great opportunity to own in an ideal location. Owner's retirement precipitates the sale of this well maintained and loved property, currently licensed for 40 students and operating.

Purchase of business is a possibility.