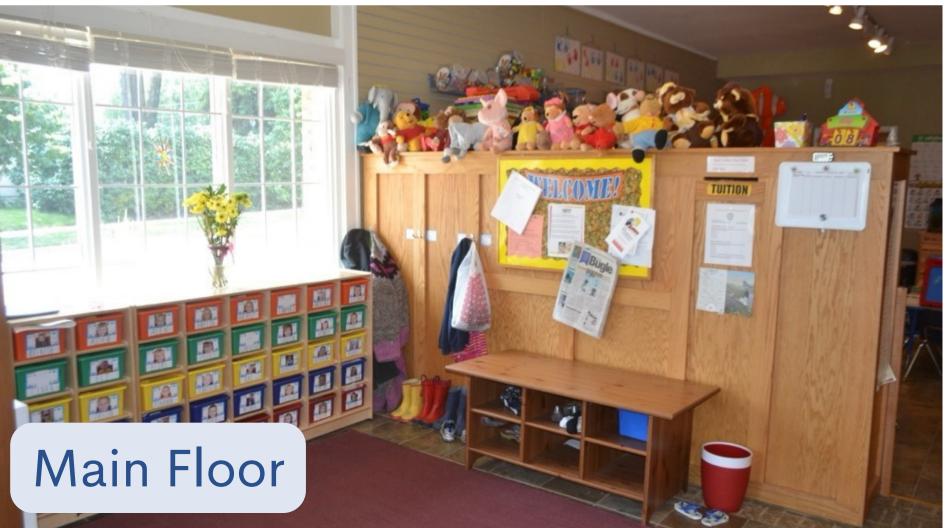

# 1503 Hamline Ave N

Freestanding commercial building for sale in the heart of St. Paul's Como neighborhood. Currently operating as a preschool with a two-bedroom second floor apartment. Sale includes two PIDs.

Great opportunity to own in an ideal location. Owner's retirement precipitates the sale of this well maintained and loved property, currently licensed for 40 students and operating.

Purchase of business is a possibility.