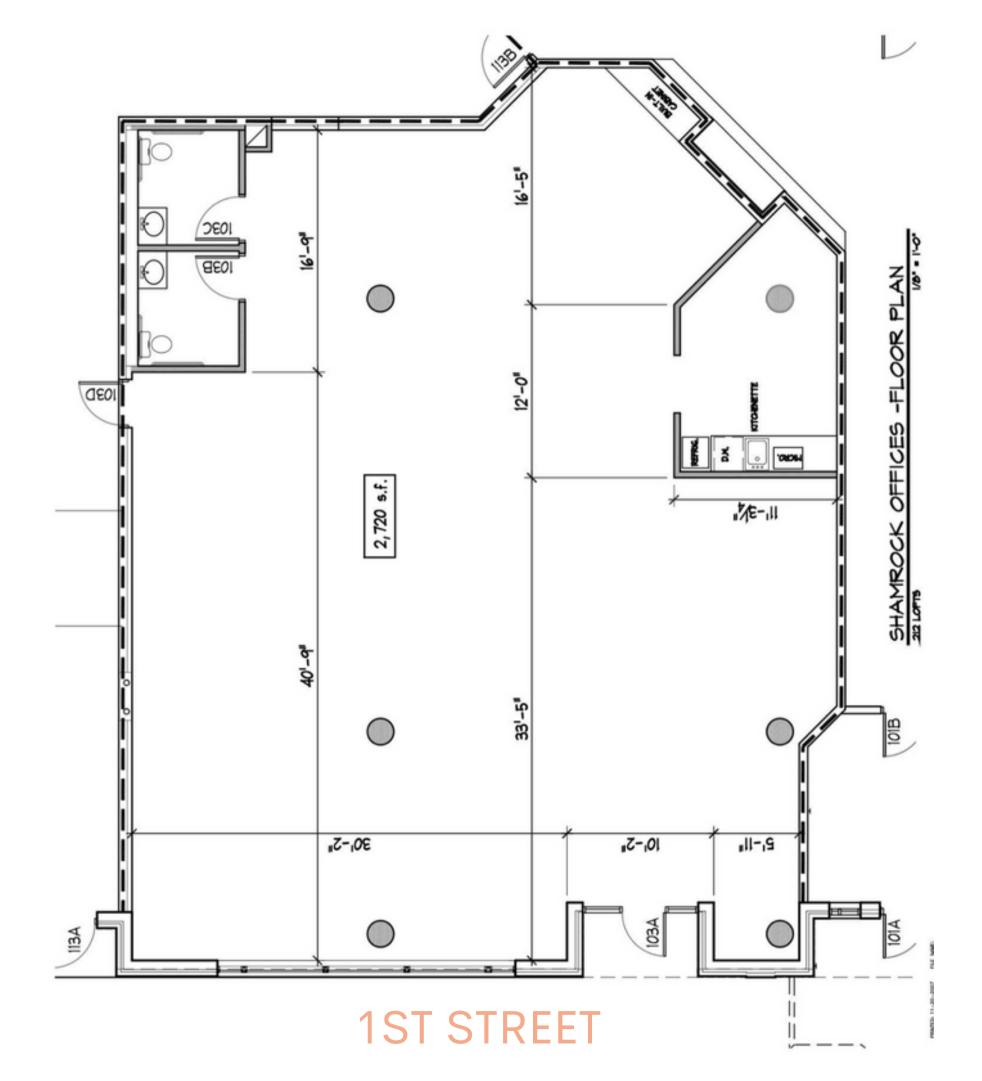

#### 218 N 1st St North Loop

AVAILABLE: 800 - 2,800 SF

\*DIVISIBLE PLAN

**1ST STREET** 