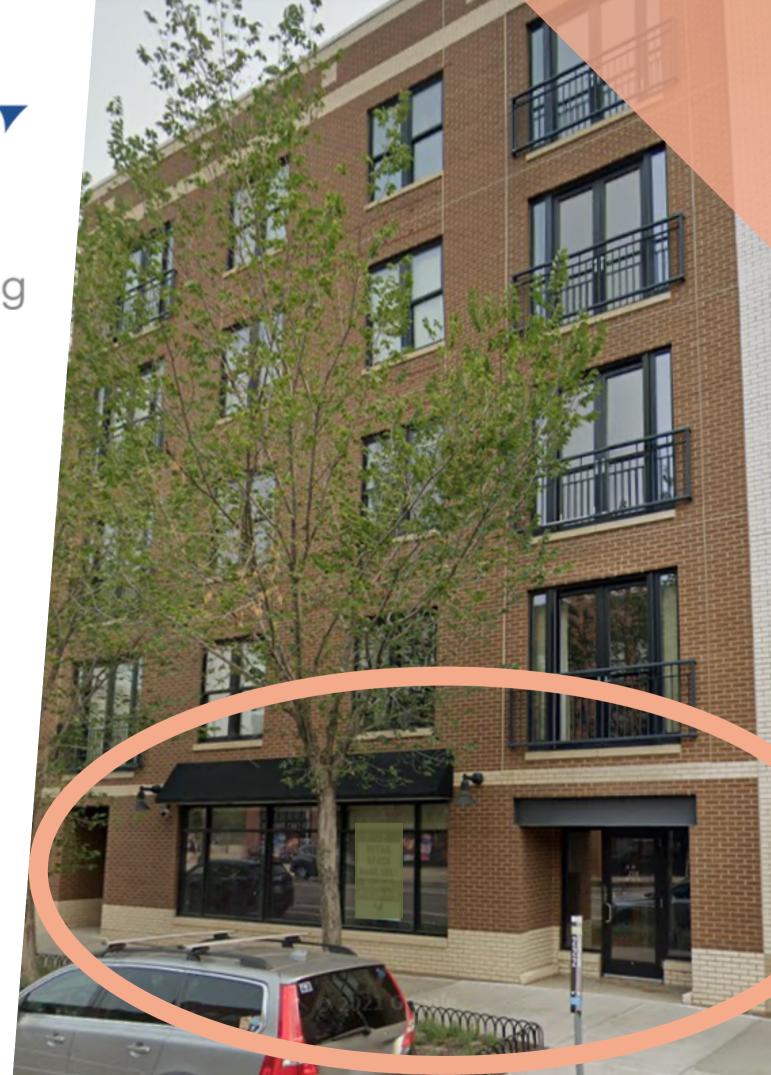

### 218 N 1st St North Loop

#### Space:

**Available:** 800 - 2,800 SF

Uses: Retail, Health, Hospitality, Office

**Lease Rate:** \$24 - \$33 PSF

**Tax/Cam:** \$8.05 PSF

Ceiling Height: 10'

#### Property:

**Year Built:** 2013

**Highlights:** Modern storefront on 1st St, brick and concrete, abundant natural light, large windows, flexible layout and easily walkable.

Nearby Tenants: Martin Patrick, West Elm, Billy Sushi, Spoon & Stable, Lululemon, Outdoor Voices, Sweet Green