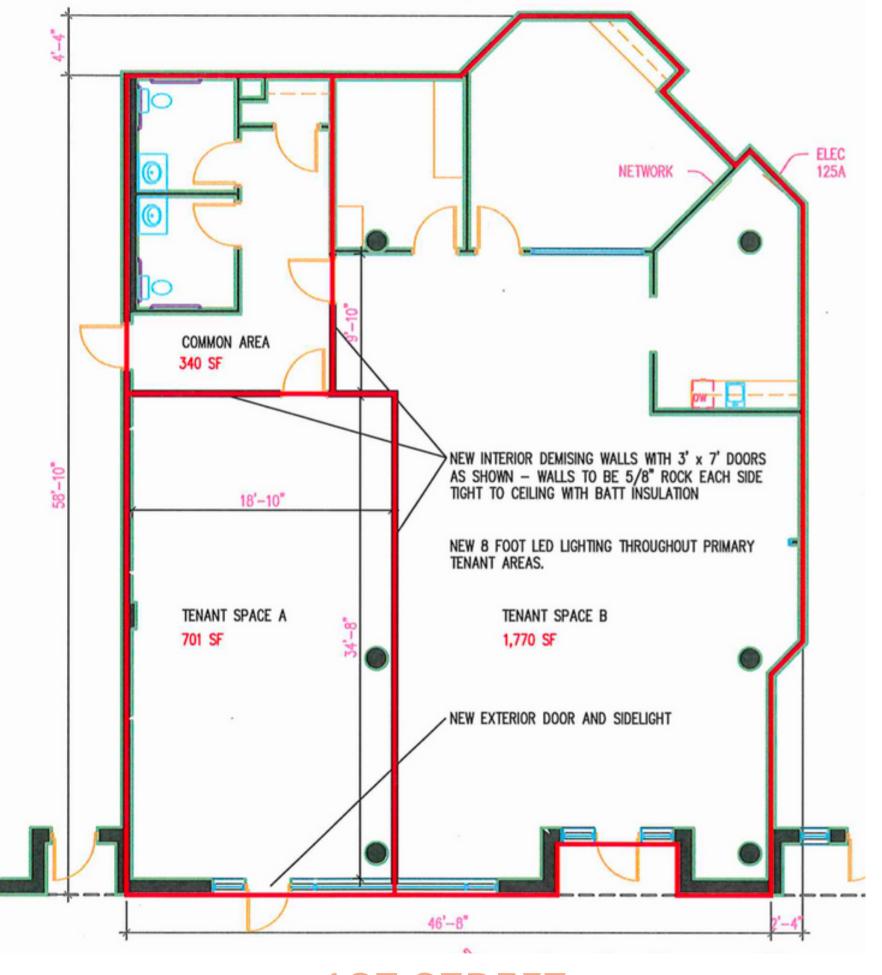

#### 218 N 1st St North Loop

AVAILABLE: 800 - 2,800 SF

\*DIVISIBLE PLAN

**1ST STREET** 