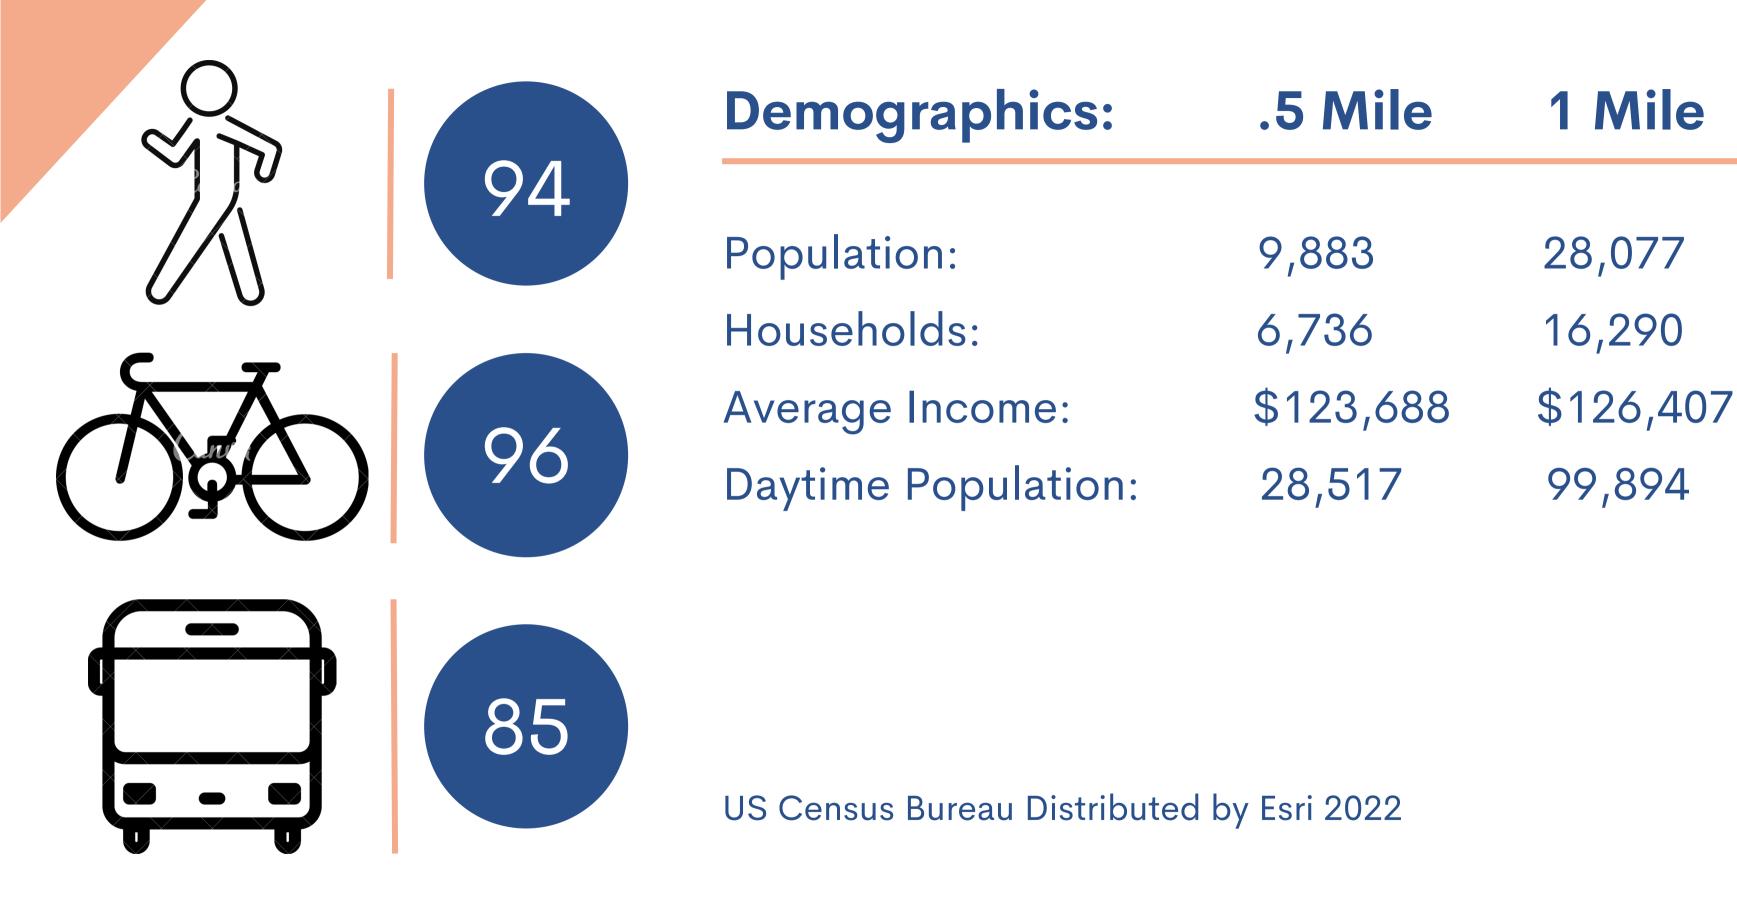

St North Loop

#### Space:

**Available:** 800 - 2,800 SF

Uses: Retail, Health, Hospitality, Office

**Lease Rate:** \$24 - \$33 PSF

**Tax/Cam:** \$8.05 PSF

Ceiling Height: 10'

#### Property:

**Year Built:** 2013

**Highlights:** Modern storefront on 1st St, brick and concrete, abundant natural light, large windows, flexible layout and easily walkable.

Nearby Tenants: Martin Patrick, West Elm, Billy Sushi, Spoon & Stable, Lululemon, Outdoor Voices, Sweet Green



### 218 N 1st St North Loop

AVAILABLE: 800 - 2,800 SF



#### 218 N 1st St North Loop

AVAILABLE: 800 - 2,800 SF

\*DIVISIBLE PLAN



**1ST STREET** 





### 218 N 1st St North Loop

#### Finished Design Example:

The neighboring retail and cafe concept,

Bellecour at Cooks







\* REPRESENTS PROJECT UNDER CONSTRUCTION



#### Contact

BEN VINZANT

BEN@ASSEMBLYMN.COM 612.314.9252

MERRIE SJOGREN

MERRIE@ASSEMBLYMN.COM 612.308.9179

DISCLAIMER: NO WARRANTY OR REPRESENTATION, EXPRESS OR IMPLIED, IS MADE TO THE ACCURACY OR COMPLETENESS OF THE INFORMATION CONTAINED HEREIN BY ASSEMBLY MN LLC and its agents, AND THE SAME IS SUBMITTED SUBJECT TO ERRORS, OMISSIONS, CHANGES or OTHER CONDITIONS. WE MAKE NO REPRESENTATION AS TO THE CONDITION OF THE PROPERTY IN QUESTION.