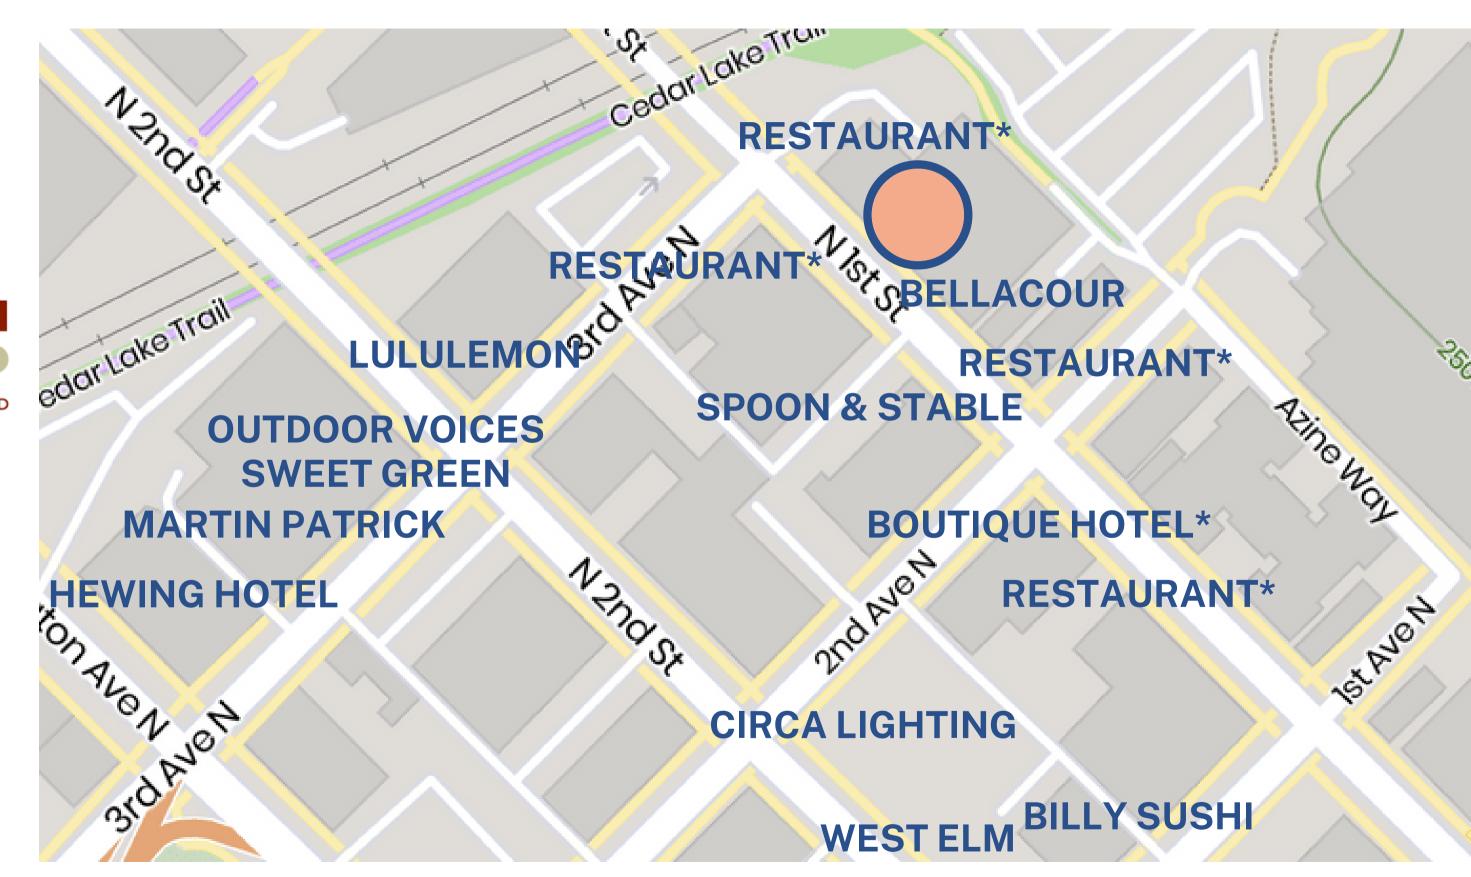

#### Property:

**Year Built:** 2013

**Highlights:** Modern storefront on 1st St, brick and concrete, abundant natural light, large windows, flexible layout and easily walkable.

Nearby Tenants: Martin Patrick, West Elm, Billy Sushi, Spoon & Stable, Lululemon, Outdoor Voices, Sweet Green