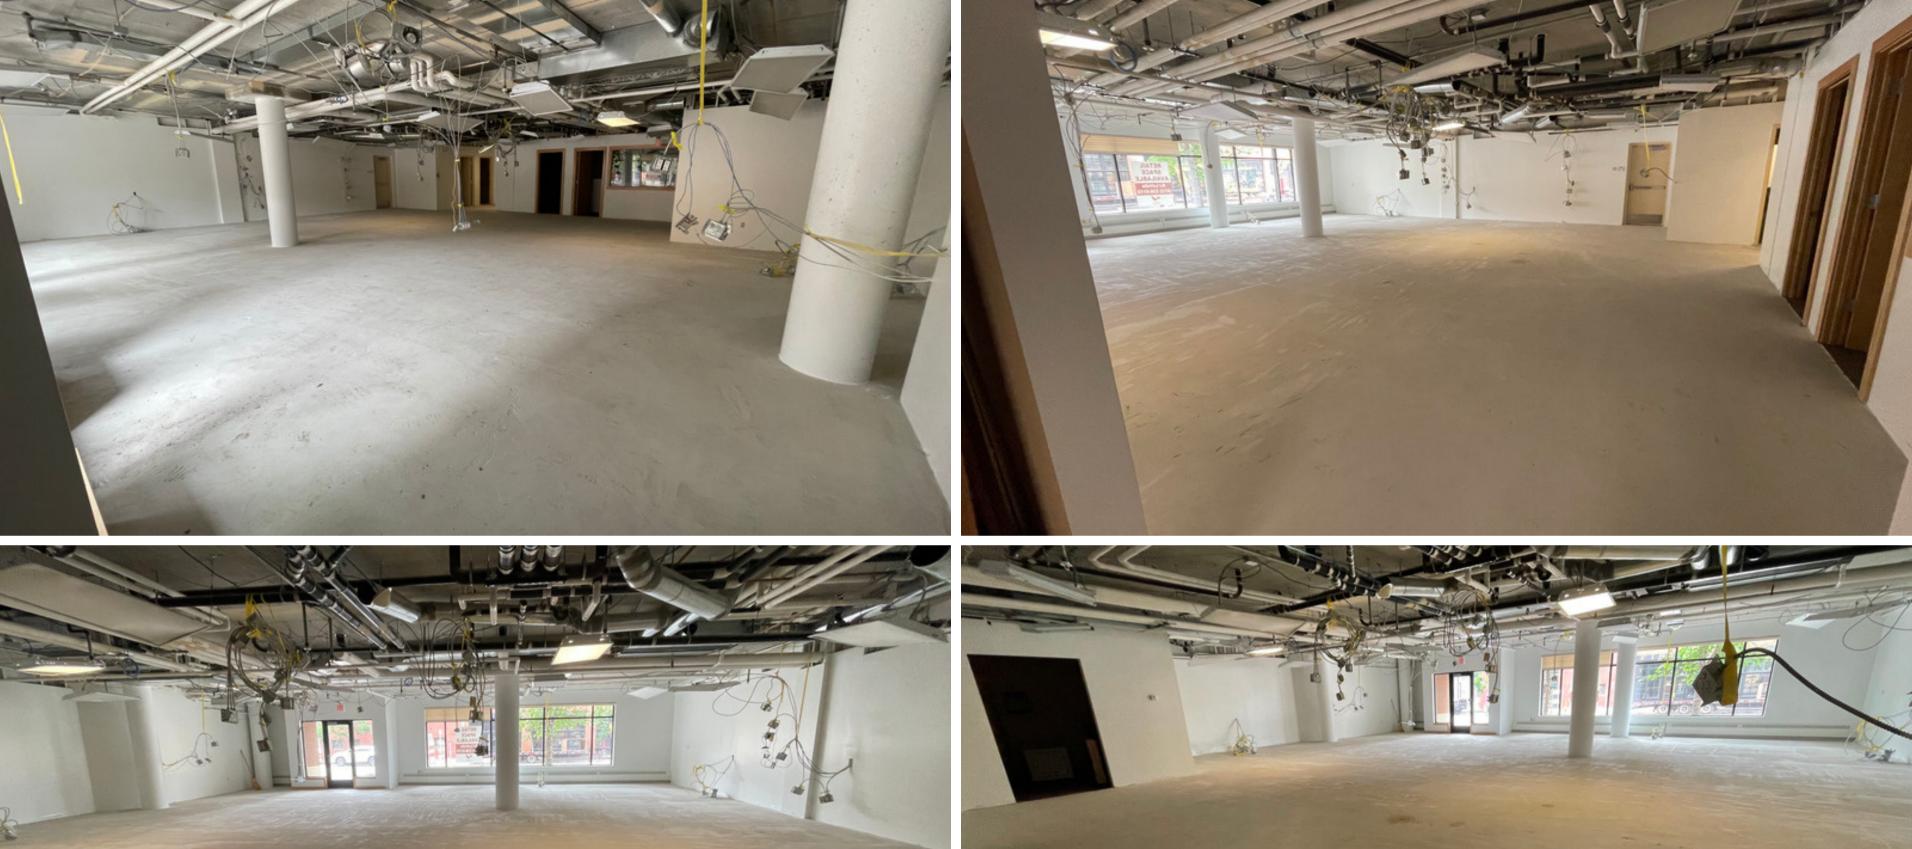

#### Space:

**Available:** 800 - 2,800 SF

Uses: Retail, Health, Hospitality, Office

**Lease Rate:** \$24 - \$33 PSF

**Tax/Cam:** \$8.05 PSF

Ceiling Height: 10'

#### Property:

**Year Built:** 2013

**Highlights:** Modern storefront on 1st St, brick and concrete, abundant natural light, large windows, flexible layout and easily walkable.

Nearby Tenants: Martin Patrick, West Elm, Billy Sushi, Spoon & Stable, Lululemon, Outdoor Voices, Sweet Green

### 218 N 1st St North Loop

AVAILABLE: 800 - 2,800 SF

#### 218 N 1st St North Loop

AVAILABLE: 800 - 2,800 SF

\*DIVISIBLE PLAN

**1ST STREET** 