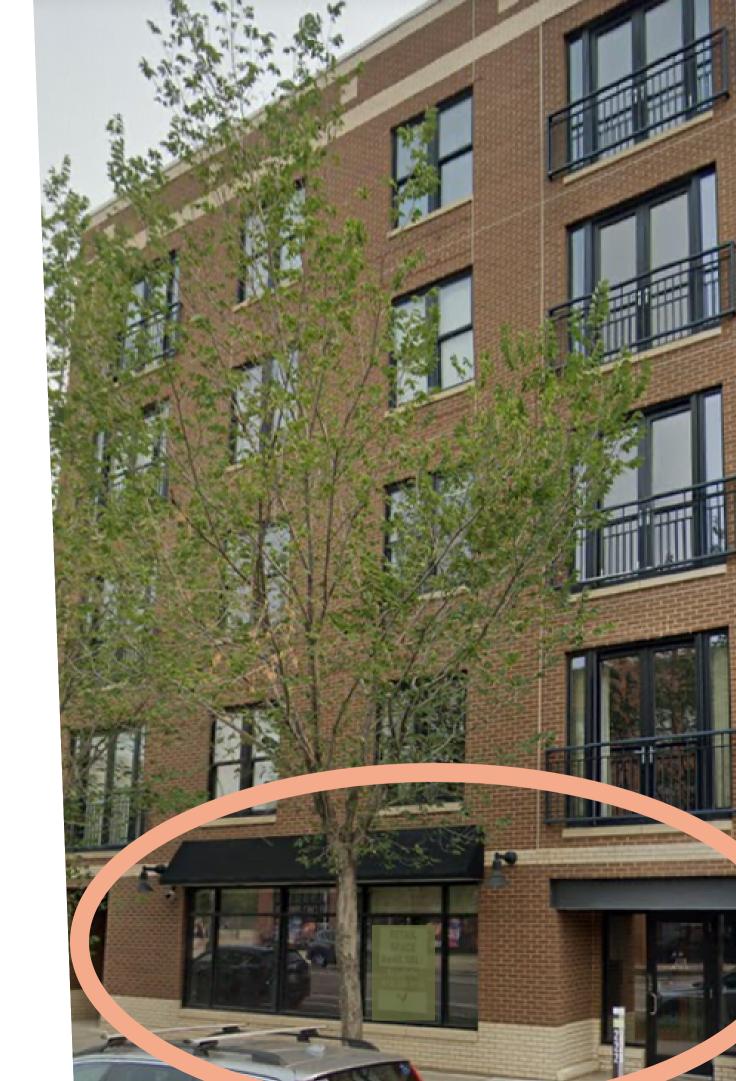

# 

Development • Brokerage • Consulting

## 218 North 1st Street

North Loop

Available For Lease

800 - 2,800 SF



### 218 N 1st St North Loop

#### Space:

**Available:** 800 - 2,800 SF

Uses: Retail, Health, Hospitality, Office

**Lease Rate:** \$24 - \$33 PSF

**Tax/Cam:** \$8.05 PSF

Ceiling Height: 10'

#### Property:

**Year Built:** 2013

**Highlights:** Modern storefront on 1st St, brick and concrete, abundant natural light, large windows, flexible layout and easily walkable.

Nearby Tenants: Martin Patrick, West Elm, Billy Sushi, Spoon & Stable, Lululemon, Outdoor Voices, Sweet Green



### 218 N 1st St North Loop

AVAILABLE: 800 - 2,800 SF



#### 218 N 1st St North Loop

AVAILABLE: 800 - 2,800 SF

\*DIVISIBLE PLAN



**1ST STREET** 





### 218 N 1st St North Loop

#### Finished Design Example:

The neighboring retail and cafe concept,

Bellecour at Cooks







\* REPRESENTS PROJECT UNDER CONSTRUCTION



#### Contact

BEN VINZANT

BEN@ASSEMBLYMN.COM 612.314.9252

MERRIE SJOGREN

MERRIE@ASSEMBLYMN.COM 612.308.9179

DISCLAIMER: NO WARRANTY OR REPRESENTATION, EXPRESS OR IMPLIED, IS MADE TO THE ACCURACY OR COMPLETENESS OF THE INFORMATION CONTAINED HEREIN BY ASSEMBLY MN LLC and its agents, AND THE SAME IS SUBMITTED SUBJECT TO ERRORS, OMISSIONS, CHANGES or OTHER CONDITIONS. WE MAKE NO REPRESENTATION AS TO THE CONDITION OF THE PROPERTY IN QUESTION.