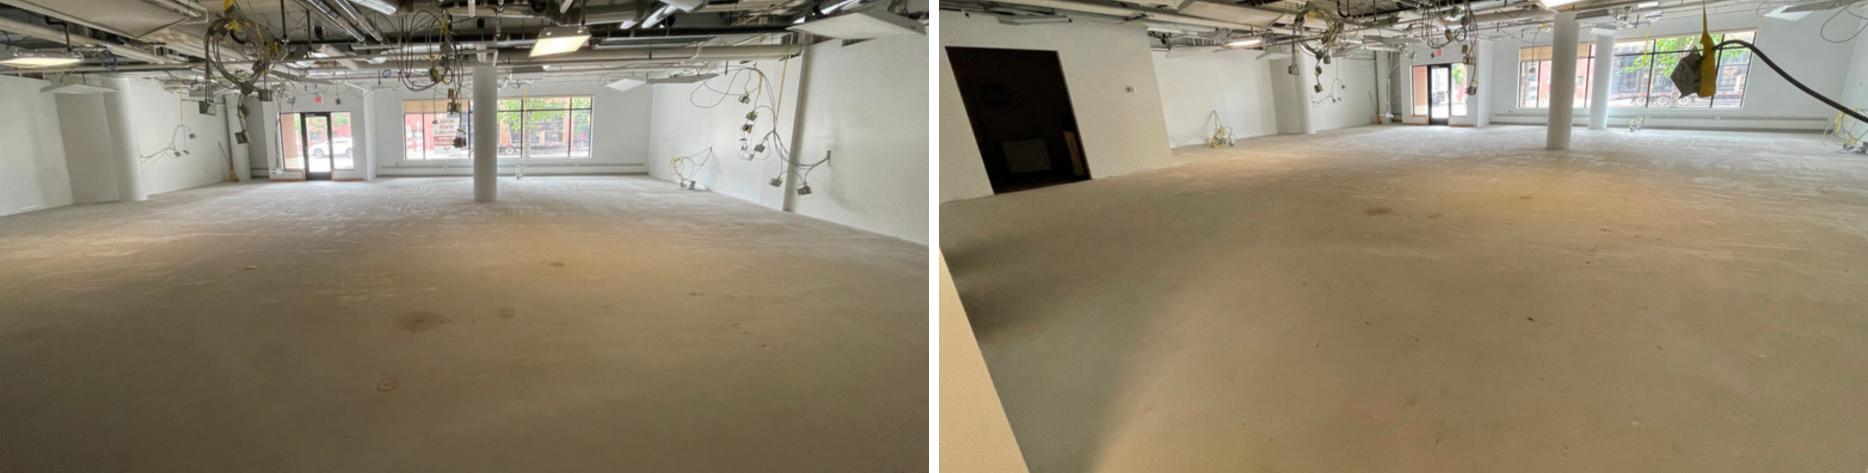

#### Space:

**Available:** 800 - 2,800 SF

Uses: Retail, Health, Hospitality, Office

**Lease Rate:** \$24 - \$33 PSF

**Tax/Cam:** \$8.05 PSF

Ceiling Height: 10'

#### Property:

**Year Built:** 2013

**Highlights:** Modern storefront on 1st St, brick and concrete, abundant natural light, large windows, flexible layout and easily walkable.

Nearby Tenants: Martin Patrick, West Elm, Billy Sushi, Spoon & Stable, Lululemon, Outdoor Voices, Sweet Green

### 218 N 1st St North Loop

AVAILABLE: 800 - 2,800 SF

#### 218 N 1st St North Loop

AVAILABLE: 800 - 2,800 SF

\*DIVISIBLE PLAN

**1ST STREET** 