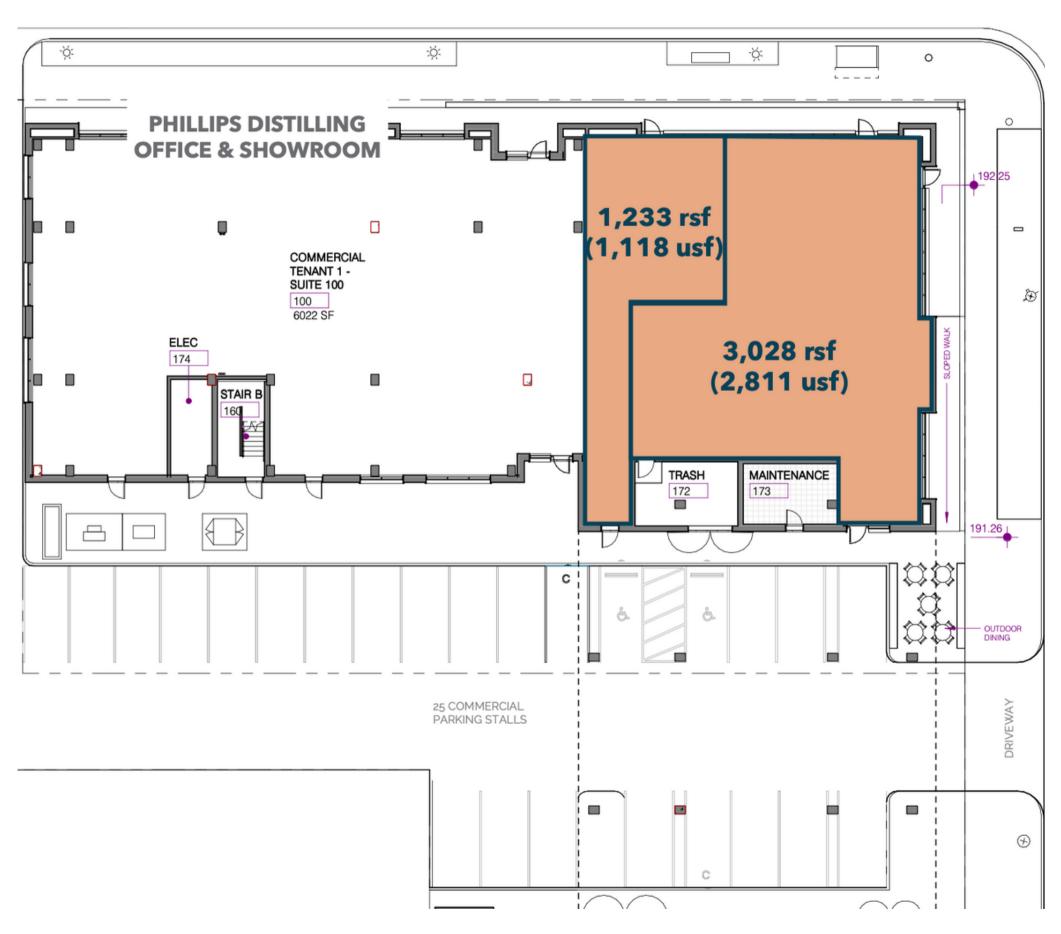

### Space:

Available: 4,285 SF (3,929 SF Useable)

Uses: Hospitality, Retail, Health

**For Sale Price:** \$850,000

For Lease Rate: \$19 PSF

Tax/Cam: Est. \$9.05 PSF

Ceiling Height: 10'

Parking:

Daytime: 12 on-site | 15 off-site Evening: 30 on-site | 15 off-site