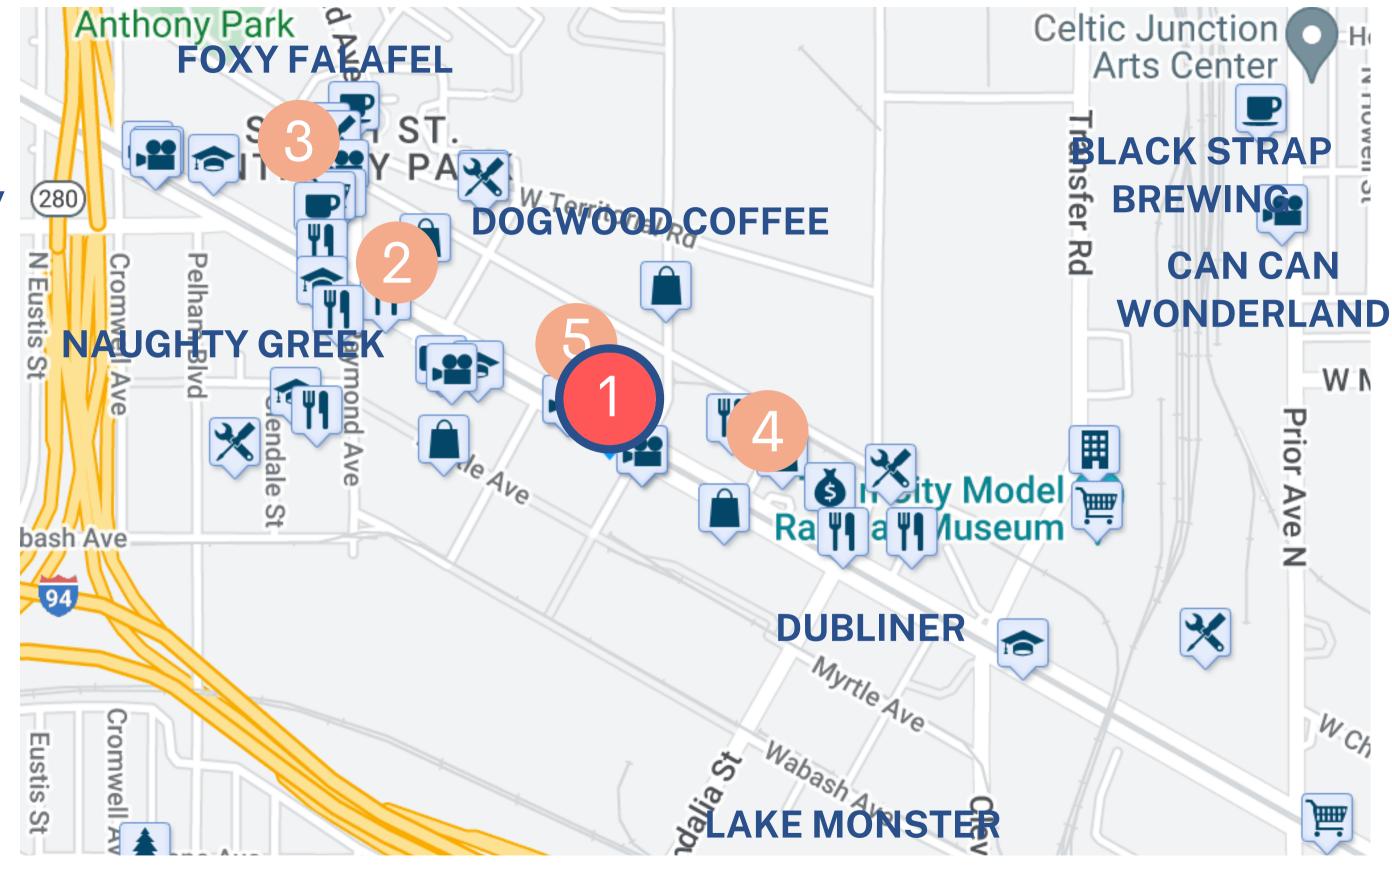

## Map + Multi-Family Development

1: 123 Units

2: 220 Units

3: 203 Units

4: 147 Units

5: 171 Units