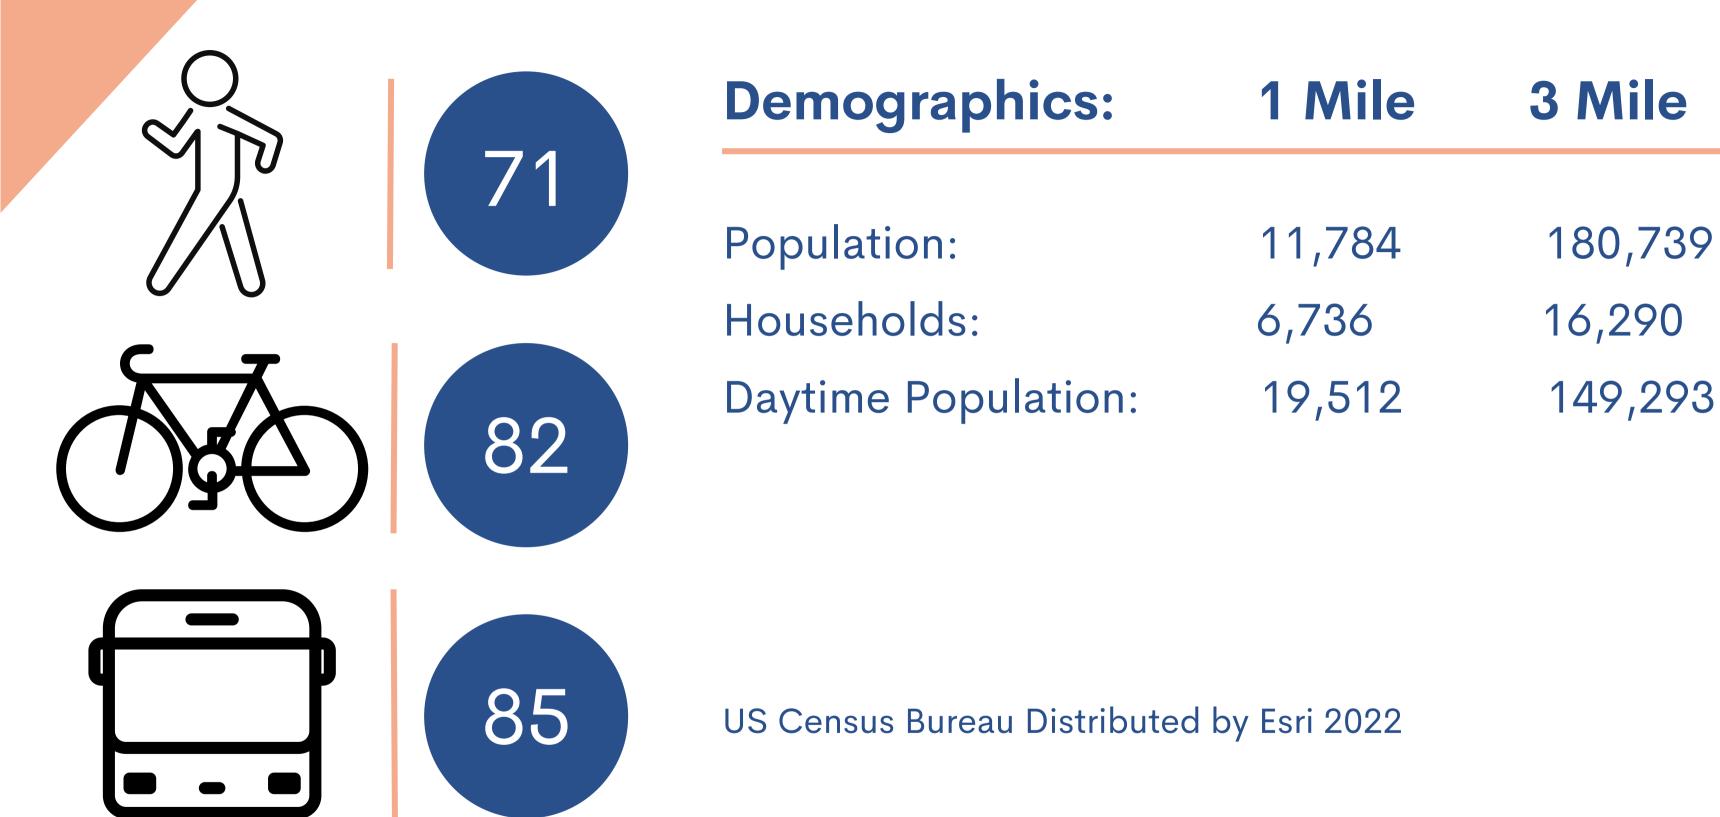

## 2250 University Ave W

Located in Midway between
Minneapolis & St Paul, this
developing mixed use district is
home to a wide variety of retail,
restaurants, residential and
creative businesses.