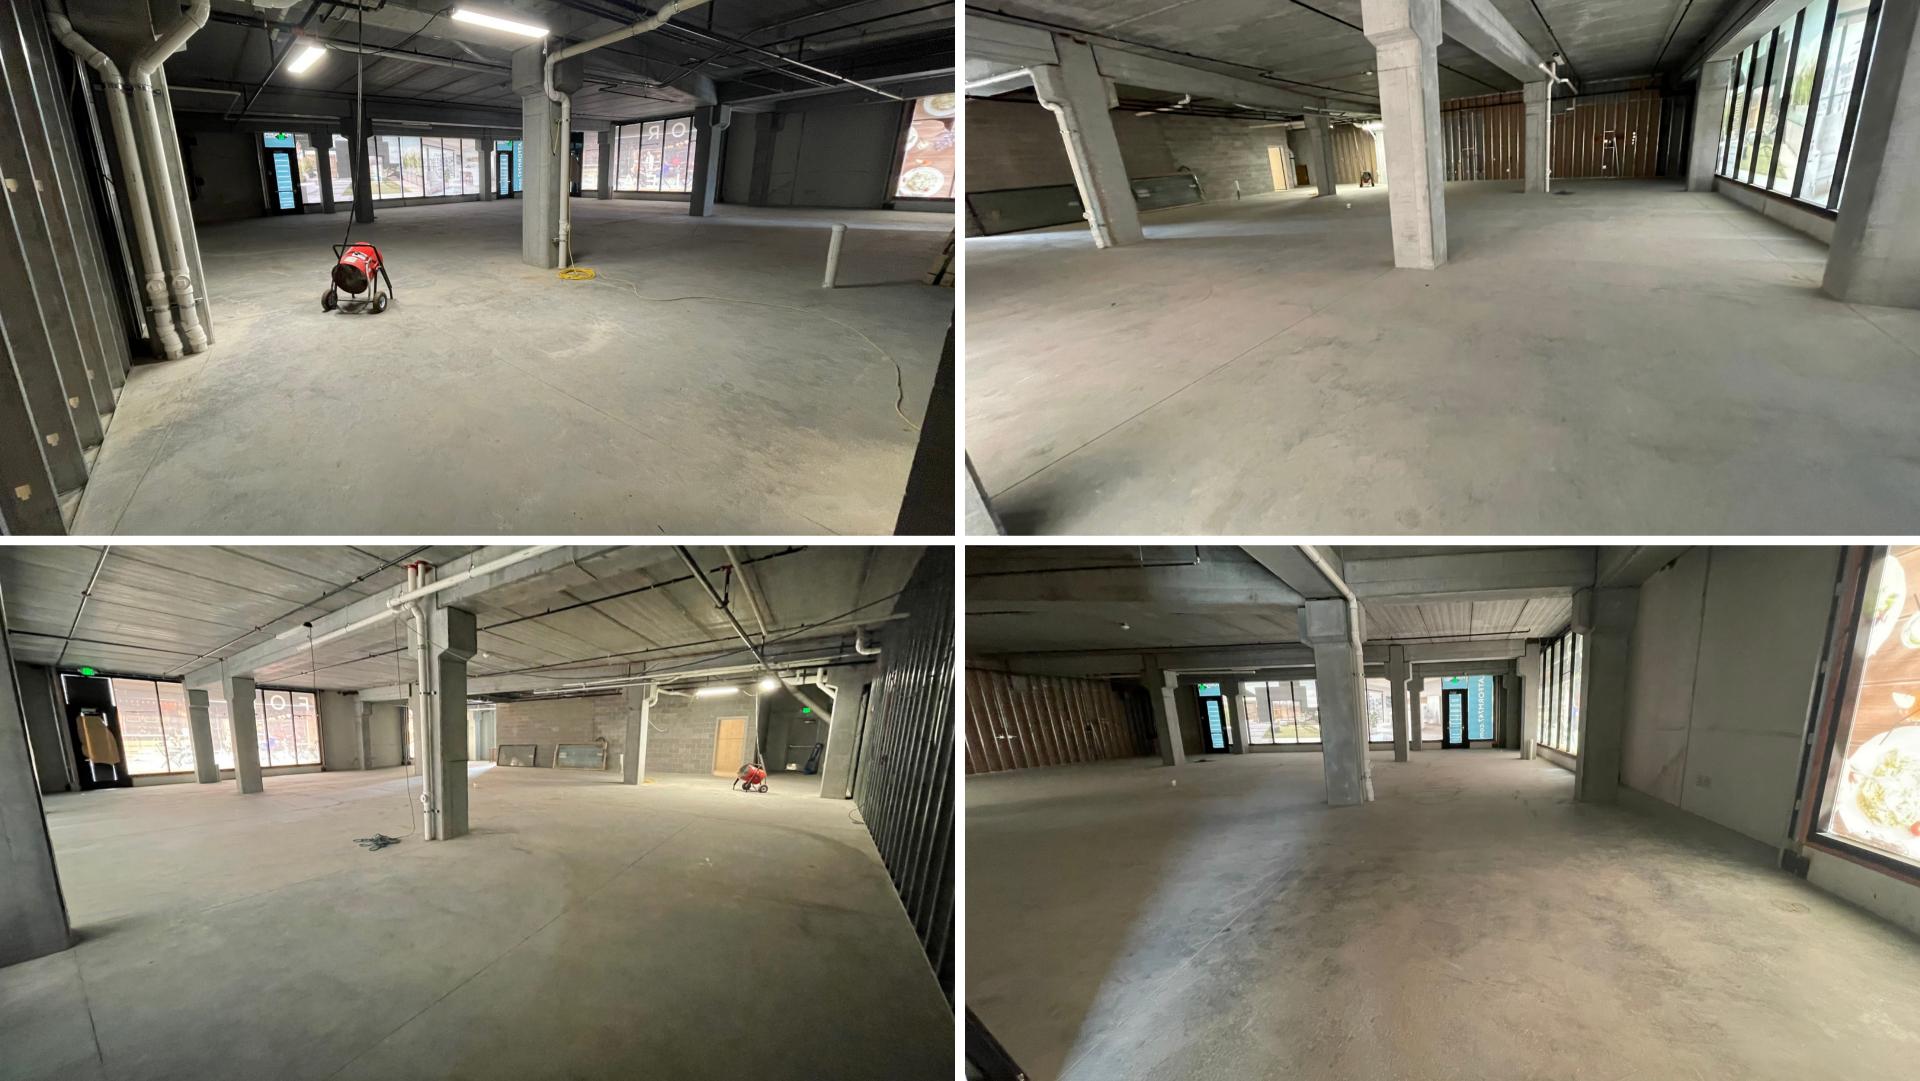

## 2250 University Ave W

Midway, St. Paul

For Sale | For Lease

4,285 SF Retail Condo

### Space:

Available: 4,285 SF (3,929 SF Useable)

Uses: Hospitality, Retail, Health

**For Sale Price:** \$850,000

For Lease Rate: \$19 PSF

Tax/Cam: Est. \$9.05 PSF

Ceiling Height: 10'

Parking:

#### Property:

Year Built: 2020

**Highlights:** Hard traffic light corner, modern storefront on University, brick and concrete, abundant natural light, large windows, flexible layout and near the light rail.