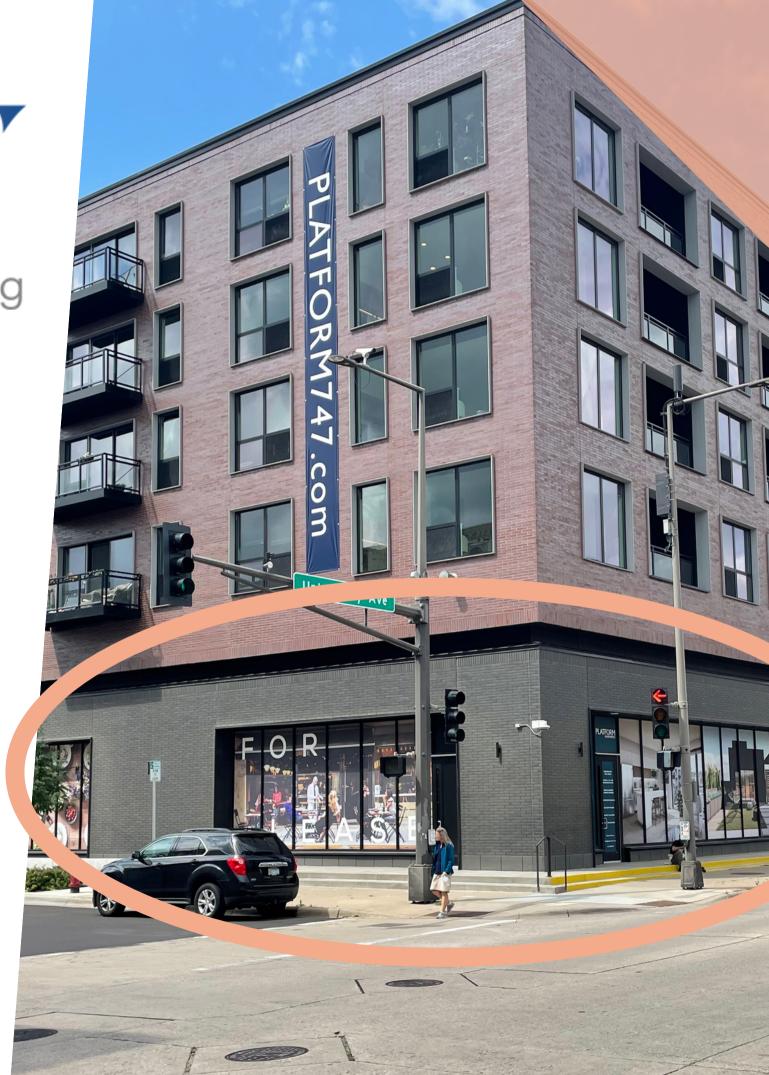

## 2250 University Ave W

Located in Midway between
Minneapolis & St Paul, this
developing mixed use district is
home to a wide variety of retail,
restaurants, residential and
creative businesses.

#### Property:

Year Built: 2020

**Highlights:** Hard traffic light corner, modern storefront on University, brick and concrete, abundant natural light, large windows, flexible layout and near the light rail.