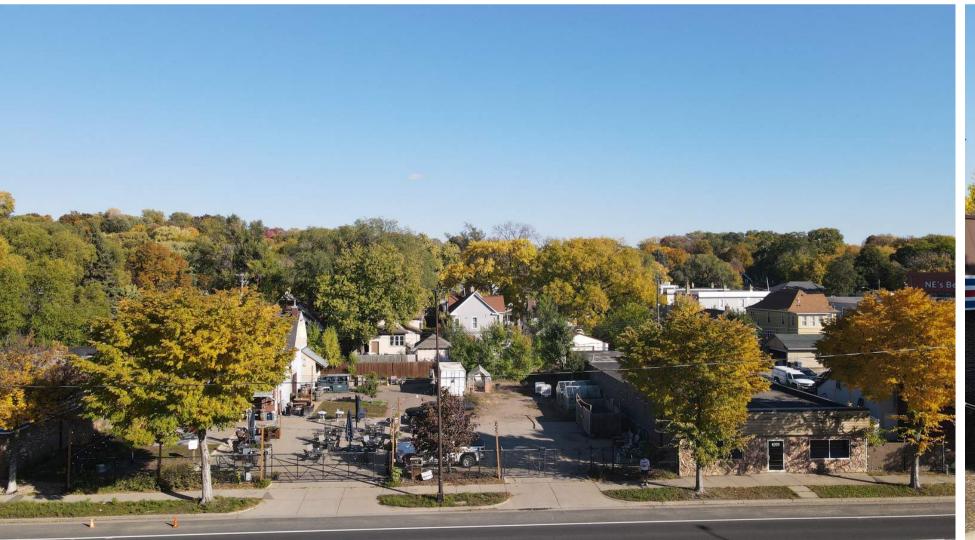

-33-0118 | Tax: \$11,103

2923 Central Ave NE

PID: 01-029-24-33-0119 | Tax: \$3,199

2927 Central Ave NE

Parcel ID: 01-029-24-33-0120 | Tax: \$1,833

2931 Central Ave NE

Parcel ID: 01-029-24-33-0121 | Tax: \$8,580

Land Area: 2919: 4,676 SF; 2923-2931: 14,024 SF

Zoning Code: BFT10/CM2

**Uses:** Retail/Office/Warehouse/Studio

**Features:** Currently being used as distillery and warehouse. Great opportunity for developing into larger operation. Sales avilable upon request. *Sale includes real property only, does not include business or fixtures.* 



### Site

2919: 4,640 SF WarehouseYear Built: 1949

2923: 4,675 SF Outdoor Patio/Parking Lot

2927: 4,675 SF Outdoor Patio/Parking Lot

2931: 2,161 SF Distillery

• Year Built: 1917

• Distillery: 2016



### Existing Floor Plans













### Architectural rendering of "link" building connecting properties

























# Northeast Minneapolis















#### Contact

#### **BEN VINZANT**

BEN@ASSEMBLYMN.COM 612.314.9252

#### MERRIE SJOGREN

MERRIE@ASSEMBLYMN.COM 612.308.9179

DISCLAIMER: NO WARRANTY OR REPRESENTATION, EXPRESS OR IMPLIED, IS MADE TO THE ACCURACY OR COMPLETENESS OF THE INFORMATION CONTAINED HEREIN BY ASSEMBLY MN LLC and its agents, AND THE SAME IS SUBMITTED SUBJECT TO ERRORS, OMISSIONS, CHANGES or OTHER CONDITIONS. WE MAKE NO REPRESENTATION AS TO THE CONDITION OF THE PROPERTY IN QUESTION.