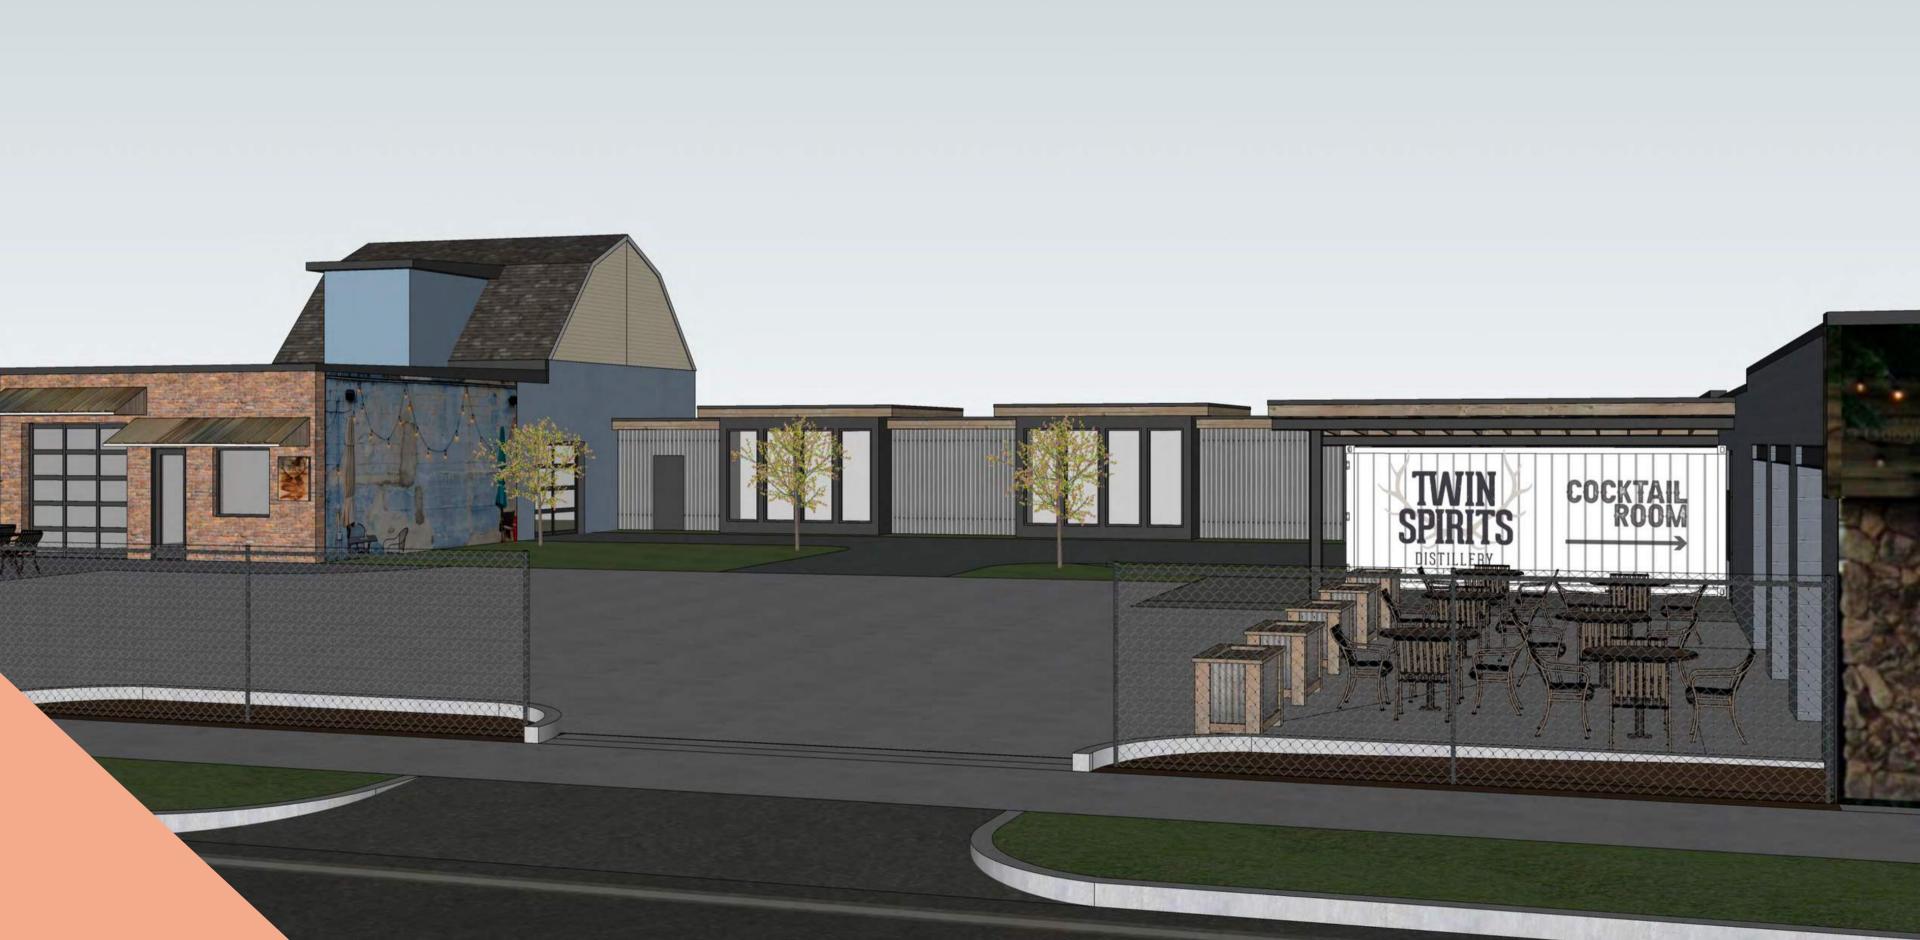

x: \$3,199

2927 Central Ave NE

Parcel ID: 01-029-24-33-0120 | Tax: \$1,833

2931 Central Ave NE

Parcel ID: 01-029-24-33-0121 | Tax: \$8,580

Land Area: 2919: 4,676 SF; 2923-2931: 14,024 SF

Zoning Code: BFT10/CM2

**Uses:** Retail/Office/Warehouse/Studio

**Features:** Currently being used as distillery and warehouse. Great opportunity for developing into larger operation. Sales avilable upon request. *Sale includes real property only, does not include business or fixtures.* 



### Site

2919: 4,640 SF WarehouseYear Built: 1949

2923: 4,675 SF Outdoor Patio/Parking Lot

2927: 4,675 SF Outdoor Patio/Parking Lot

2931: 2,161 SF Distillery

• Year Built: 1917

• Distillery: 2016



### Existing Floor Plans













### Architectural rendering of "link" building connecting properties

























# Northeast Minneapolis















#### Contact

#### **BEN VINZANT**

BEN@ASSEMBLYMN.COM 612.314.9252

#### MERRIE SJOGREN

MERRIE@ASSEMBLYMN.COM 612.308.9179

DISCLAIMER: NO WARRANTY OR REPRESENTATION, EXPRESS OR IMPLIED, IS MADE TO THE ACCURACY OR COMPLETENESS OF THE INFORMATION CONTAINED HEREIN BY ASSEMBLY MN LLC and its agents, AND THE SAME IS SUBMITTED SUBJECT TO ERRORS, OMISSIONS, CHANGES or OTHER CONDITIONS. WE MAKE NO REPRESENTATION AS TO THE CONDITION OF THE PROPERTY IN QUESTION.