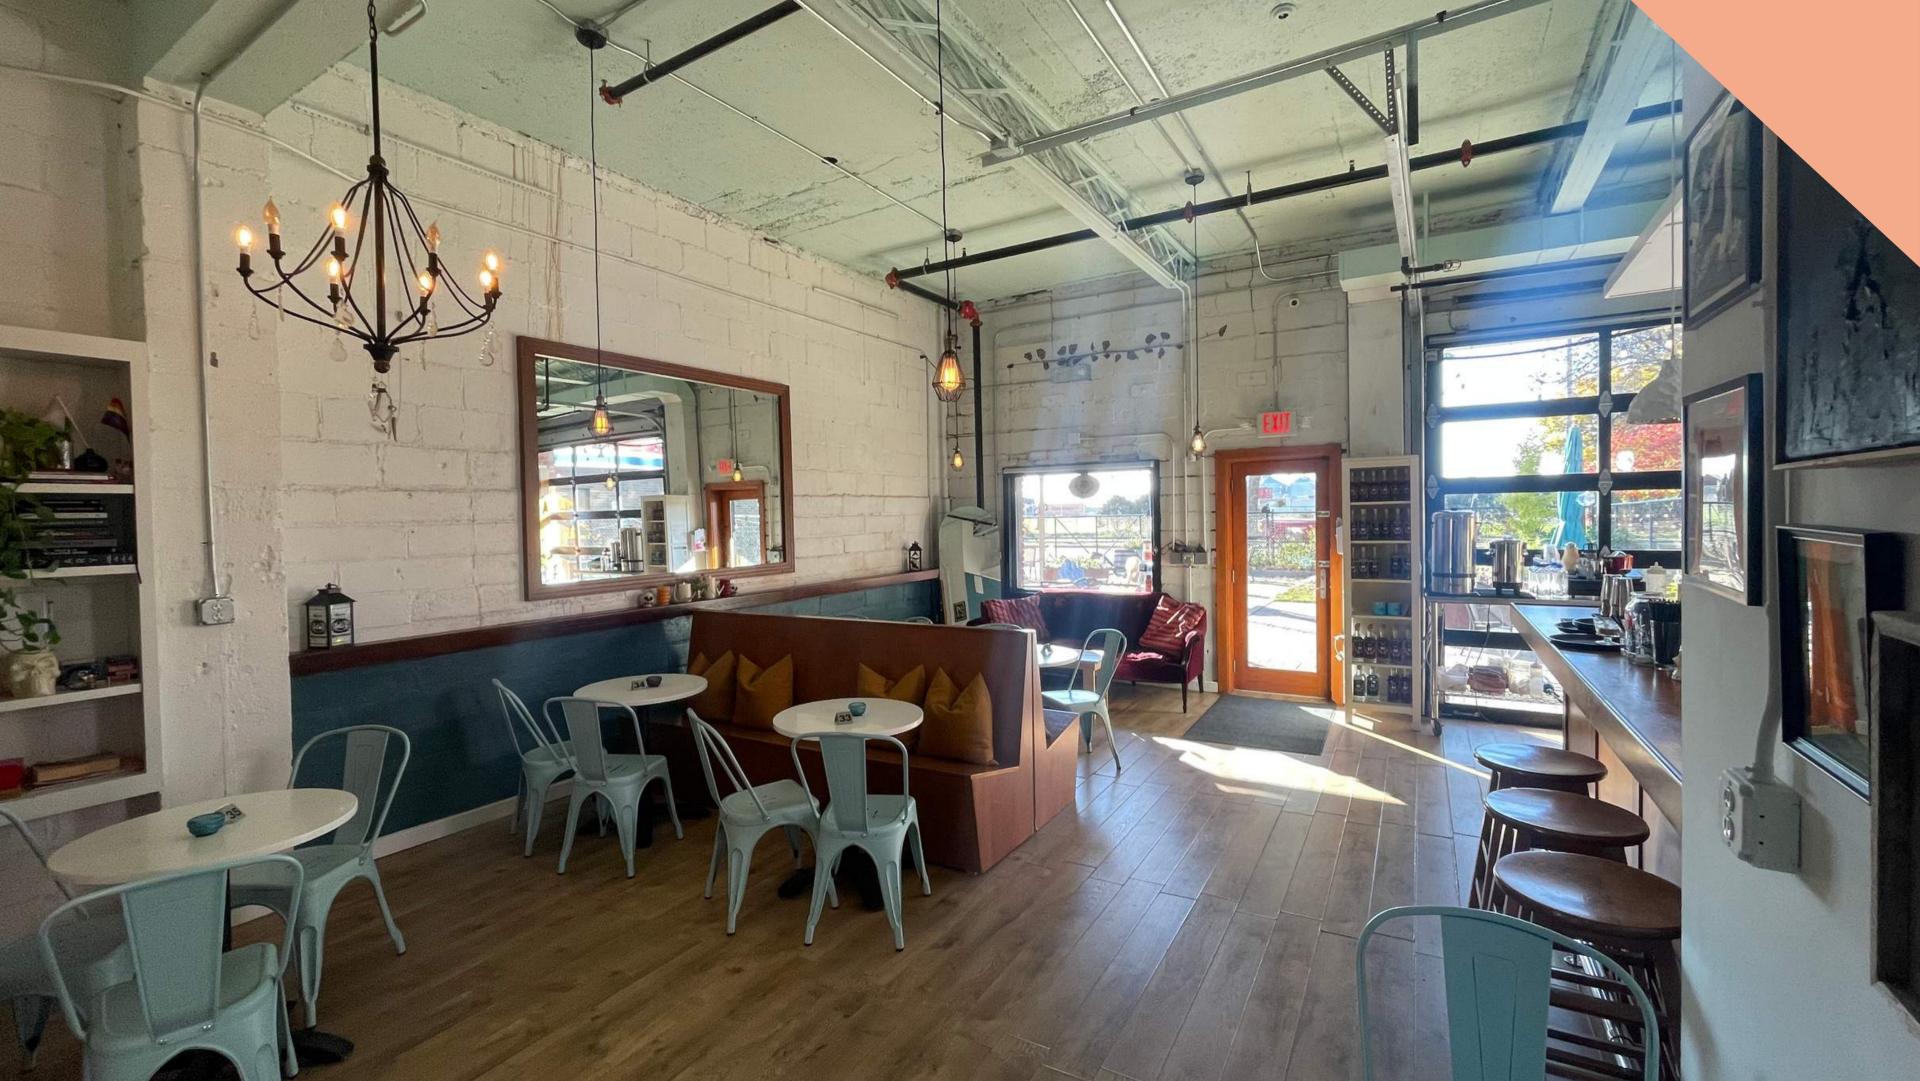

Parcel ID: 01-029-24-33-0121 | Tax: \$8,580

Land Area: 2919: 4,676 SF; 2923-2931: 14,024 SF

Zoning Code: BFT10/CM2

**Uses:** Retail/Office/Warehouse/Studio

**Features:** Currently being used as distillery and warehouse. Great opportunity for developing into larger operation. Sales avilable upon request. *Sale includes real property only, does not include business or fixtures.* 

### Site

2919: 4,640 SF WarehouseYear Built: 1949

2923: 4,675 SF Outdoor Patio/Parking Lot

2927: 4,675 SF Outdoor Patio/Parking Lot

2931: 2,161 SF Distillery

• Year Built: 1917

• Distillery: 2016