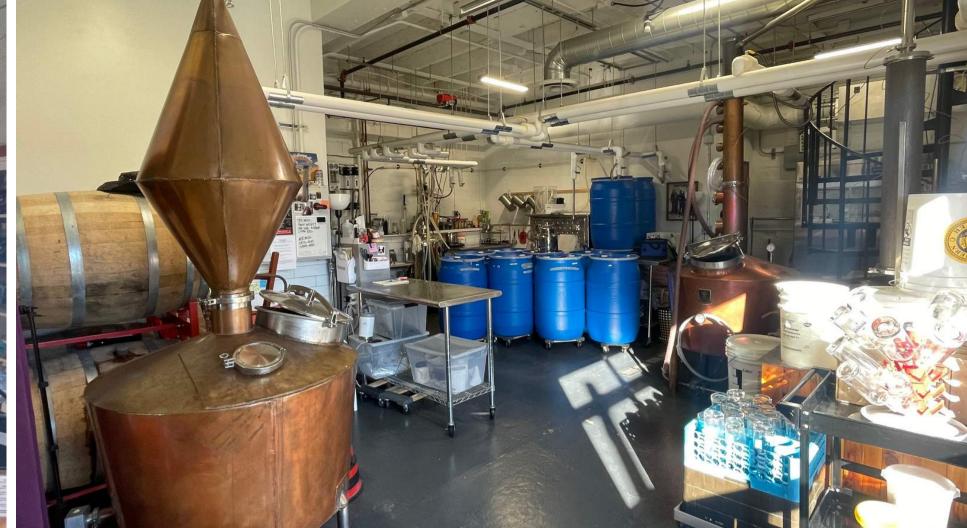

Parcel ID: 01-029-24-33-0121 | Tax: \$8,580

Land Area: 2919: 4,676 SF; 2923-2931: 14,024 SF

Zoning Code: BFT10/CM2

**Uses:** Retail/Office/Warehouse/Studio

**Features:** Currently being used as distillery and warehouse. Great opportunity for developing into larger operation. Sales avilable upon request. *Sale includes real property only, does not include business or fixtures.* 

### Site

2919: 4,640 SF WarehouseYear Built: 1949

2923: 4,675 SF Outdoor Patio/Parking Lot

2927: 4,675 SF Outdoor Patio/Parking Lot

2931: 2,161 SF Distillery

• Year Built: 1917

• Distillery: 2016