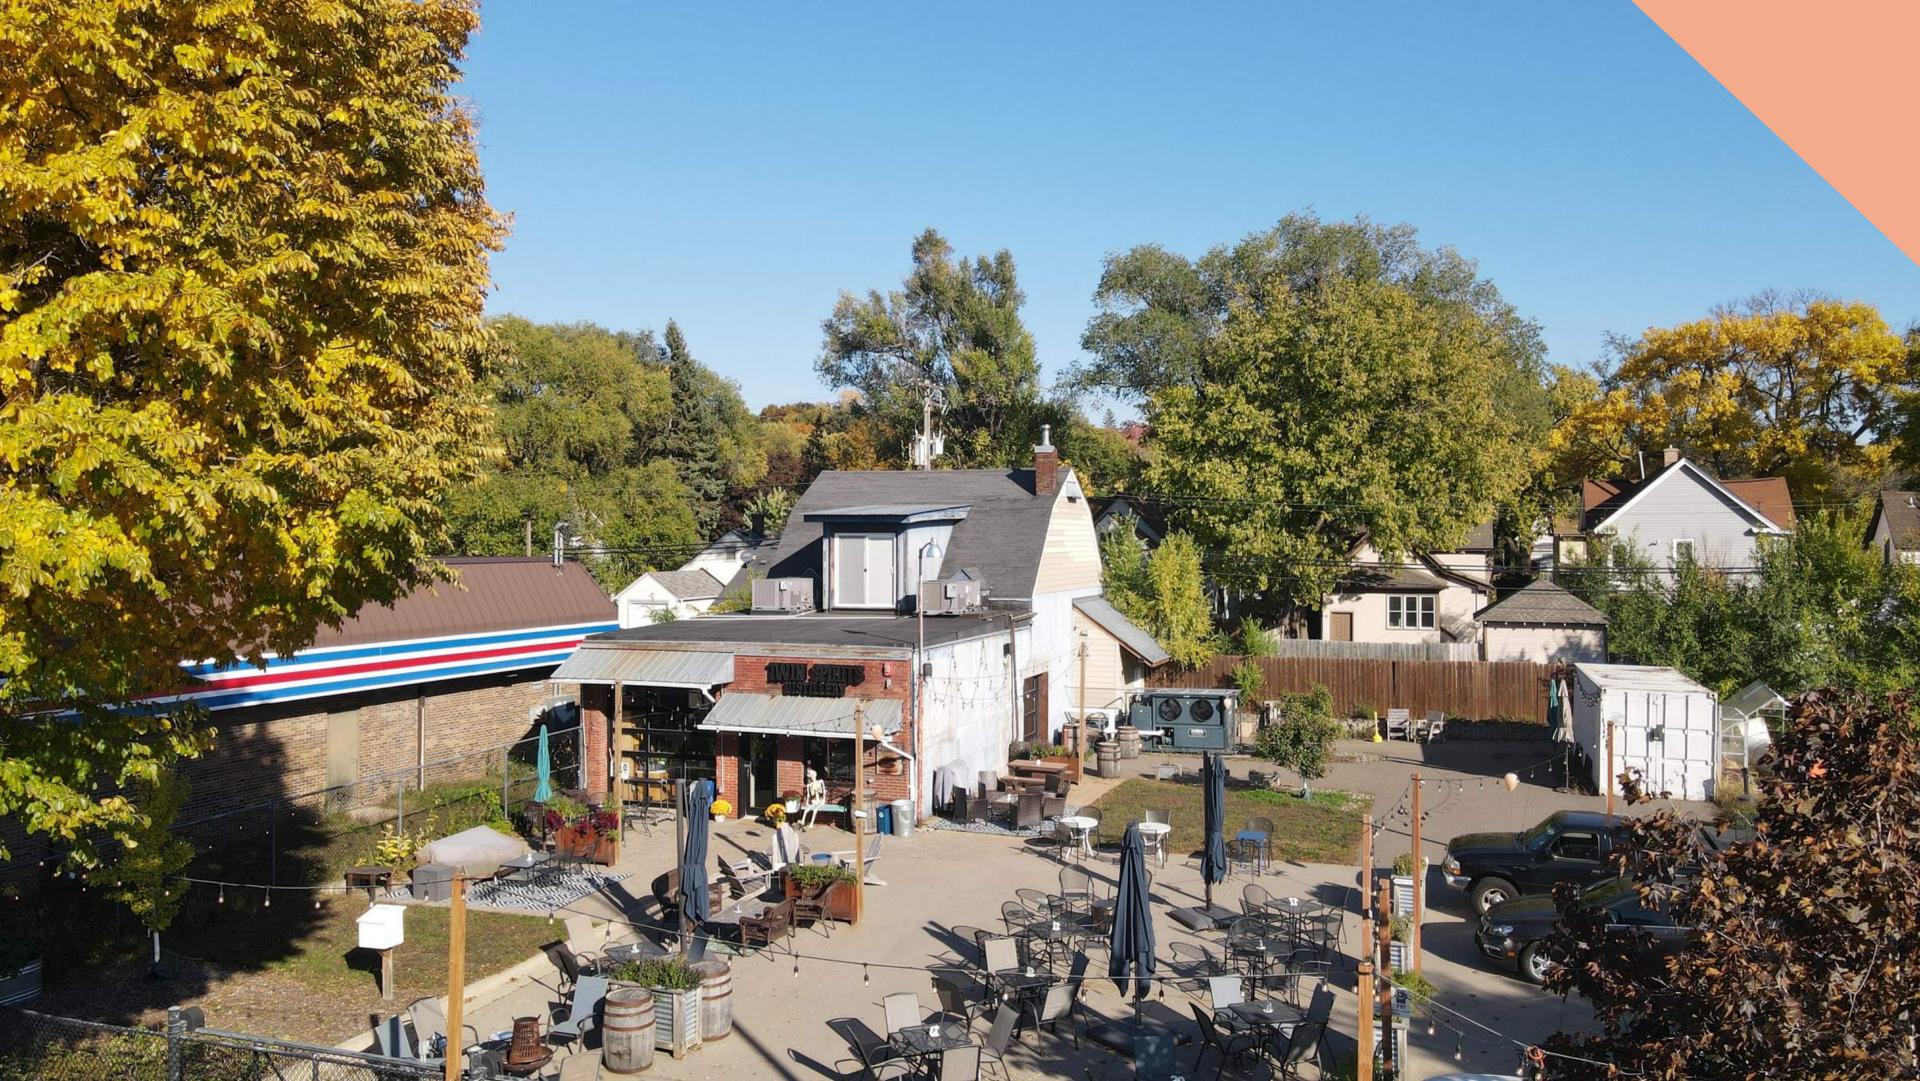

2919-2931 Central Ave NE Minneapolis, MN

FOR SALE

## 2919-2931 Central Ave NE

Parcel ID: 01-029-24-33-0121 | Tax: \$8,580

Land Area: 2919: 4,676 SF; 2923-2931: 14,024 SF

Zoning Code: BFT10/CM2

**Uses:** Retail/Office/Warehouse/Studio

**Features:** Currently being used as distillery and warehouse. Great opportunity for developing into larger operation. Sales avilable upon request. *Sale includes real property only, does not include business or fixtures.* 

### Site

2919: 4,640 SF WarehouseYear Built: 1949

2923: 4,675 SF Outdoor Patio/Parking Lot

2927: 4,675 SF Outdoor Patio/Parking Lot

2931: 2,161 SF Distillery

• Year Built: 1917

• Distillery: 2016