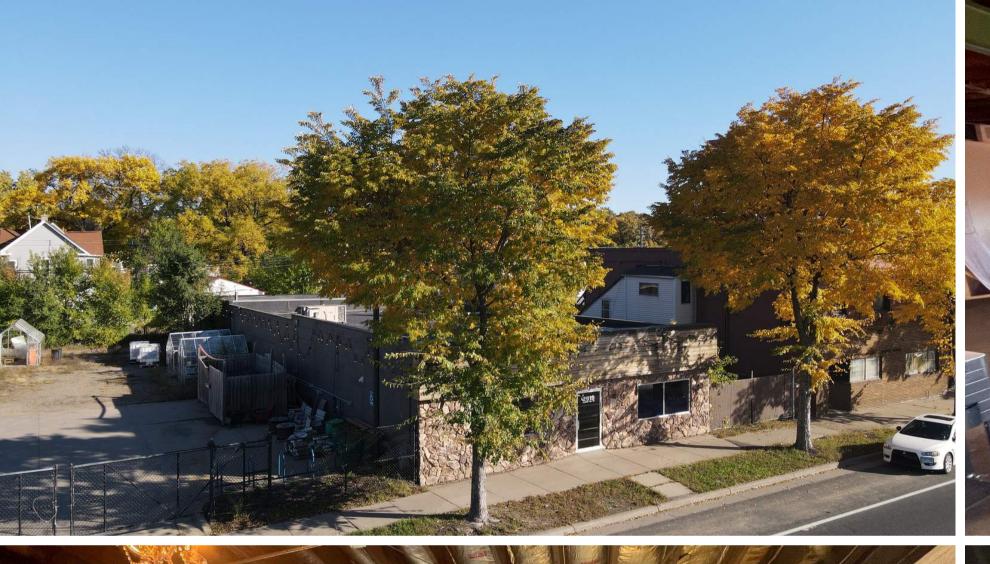

#### 2919 Central Ave NE

Parcel ID: 01-029-24-33-0118 | Tax: \$11,103

2923 Central Ave NE

PID: 01-029-24-33-0119 | Tax: \$3,199

2927 Central Ave NE

Parcel ID: 01-029-24-33-0120 | Tax: \$1,833

2931 Central Ave NE

Parcel ID: 01-029-24-33-0121 | Tax: \$8,580

Land Area: 2919: 4,676 SF; 2923-2931: 14,024 SF

Zoning Code: BFT10/CM2

**Uses:** Retail/Office/Warehouse/Studio

**Features:** Currently being used as distillery and warehouse. Great opportunity for developing into larger operation. Sales avilable upon request. *Sale includes real property only, does not include business or fixtures.* 

### Site

2919: 4,640 SF WarehouseYear Built: 1949

2923: 4,675 SF Outdoor Patio/Parking Lot

2927: 4,675 SF Outdoor Patio/Parking Lot

2931: 2,161 SF Distillery

• Year Built: 1917

• Distillery: 2016