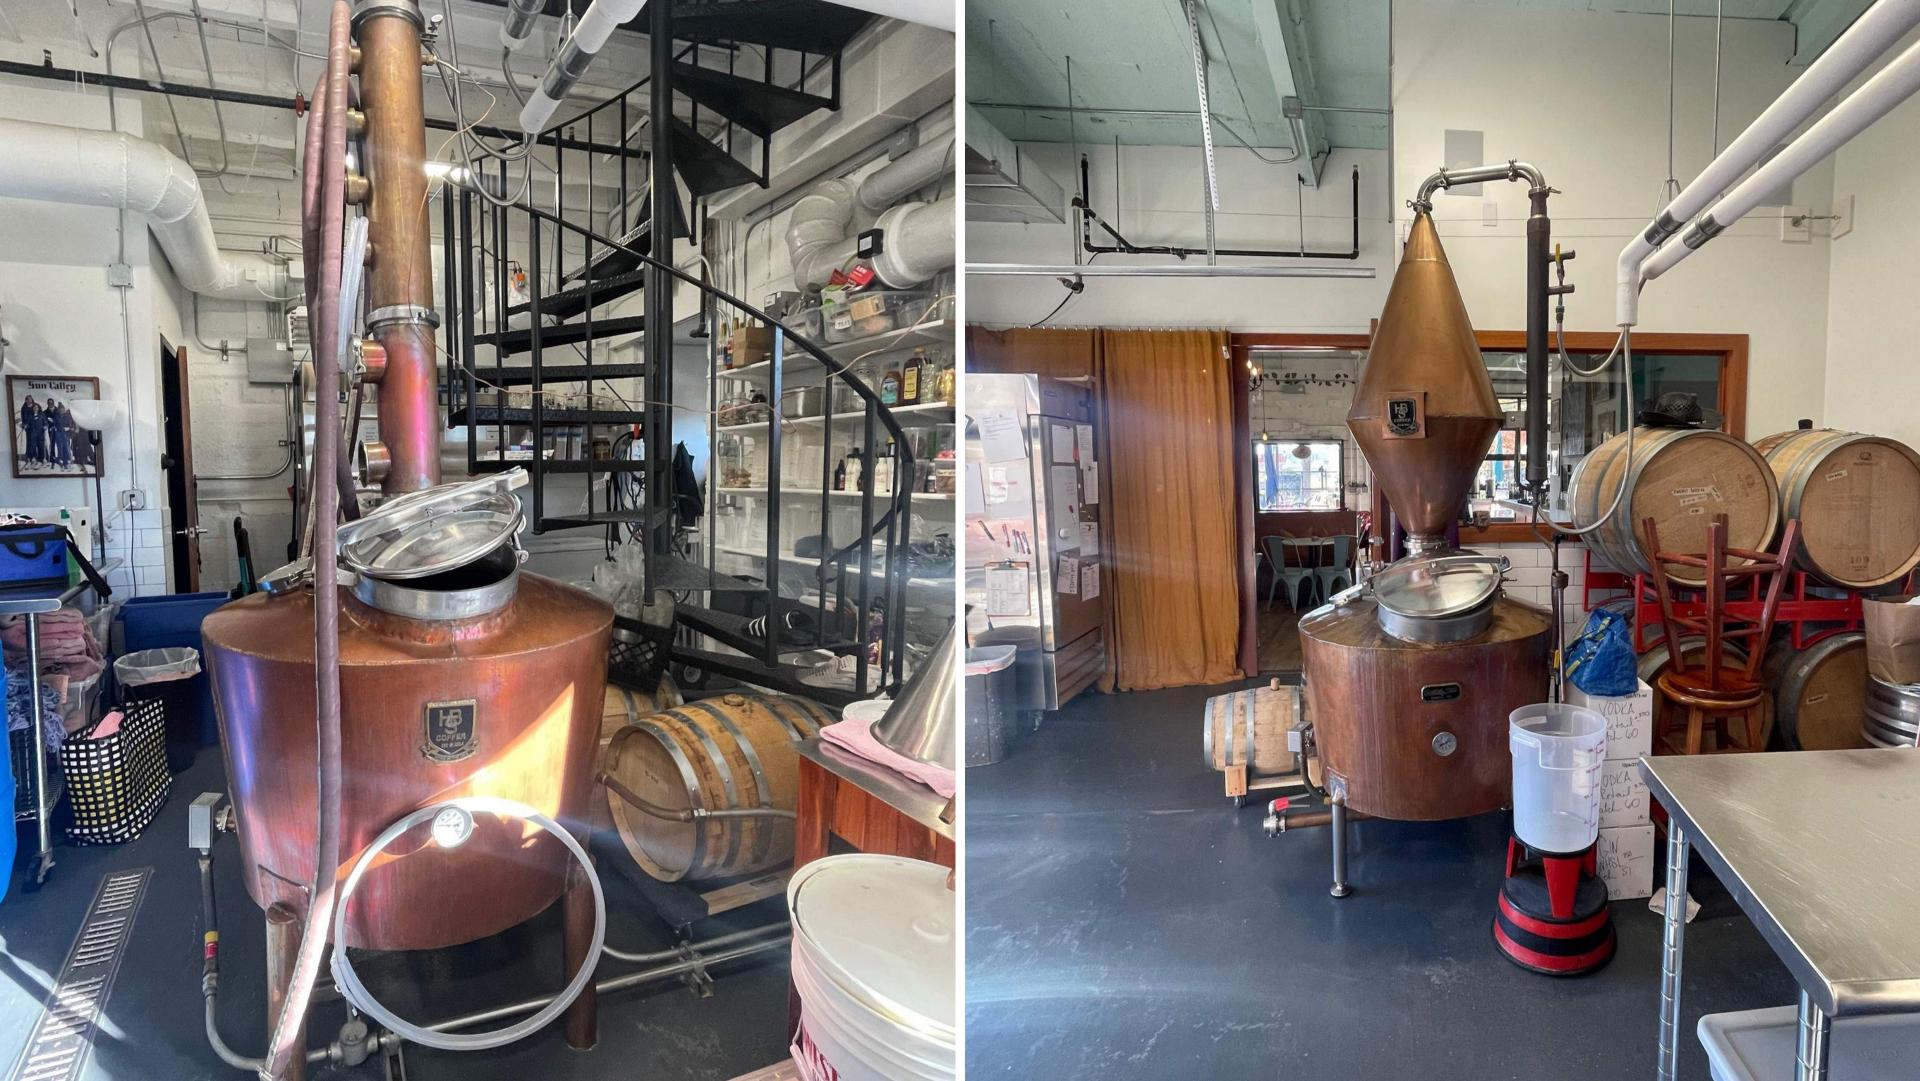

Parcel ID: 01-029-24-33-0121 | Tax: \$8,580

Land Area: 2919: 4,676 SF; 2923-2931: 14,024 SF

Zoning Code: BFT10/CM2

**Uses:** Retail/Office/Warehouse/Studio

**Features:** Currently being used as distillery and warehouse. Great opportunity for developing into larger operation. Sales avilable upon request. *Sale includes real property only, does not include business or fixtures.* 

### Site

2919: 4,640 SF WarehouseYear Built: 1949

2923: 4,675 SF Outdoor Patio/Parking Lot

2927: 4,675 SF Outdoor Patio/Parking Lot

2931: 2,161 SF Distillery

• Year Built: 1917

• Distillery: 2016