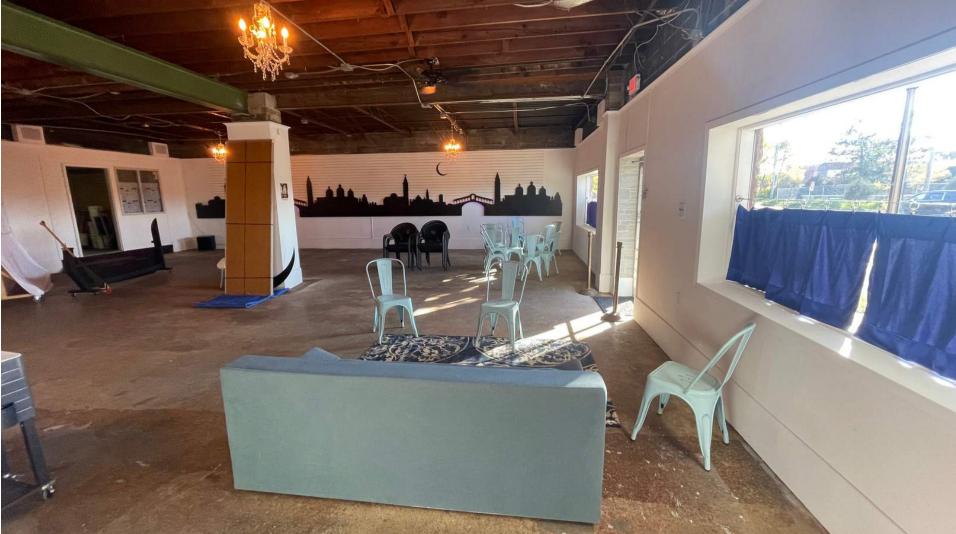

Parcel ID: 01-029-24-33-0121 | Tax: \$8,580

Land Area: 2919: 4,676 SF; 2923-2931: 14,024 SF

Zoning Code: BFT10/CM2

**Uses:** Retail/Office/Warehouse/Studio

**Features:** Currently being used as distillery and warehouse. Great opportunity for developing into larger operation. Sales avilable upon request. *Sale includes real property only, does not include business or fixtures.* 

### Site

2919: 4,640 SF WarehouseYear Built: 1949

2923: 4,675 SF Outdoor Patio/Parking Lot

2927: 4,675 SF Outdoor Patio/Parking Lot

2931: 2,161 SF Distillery

• Year Built: 1917

• Distillery: 2016