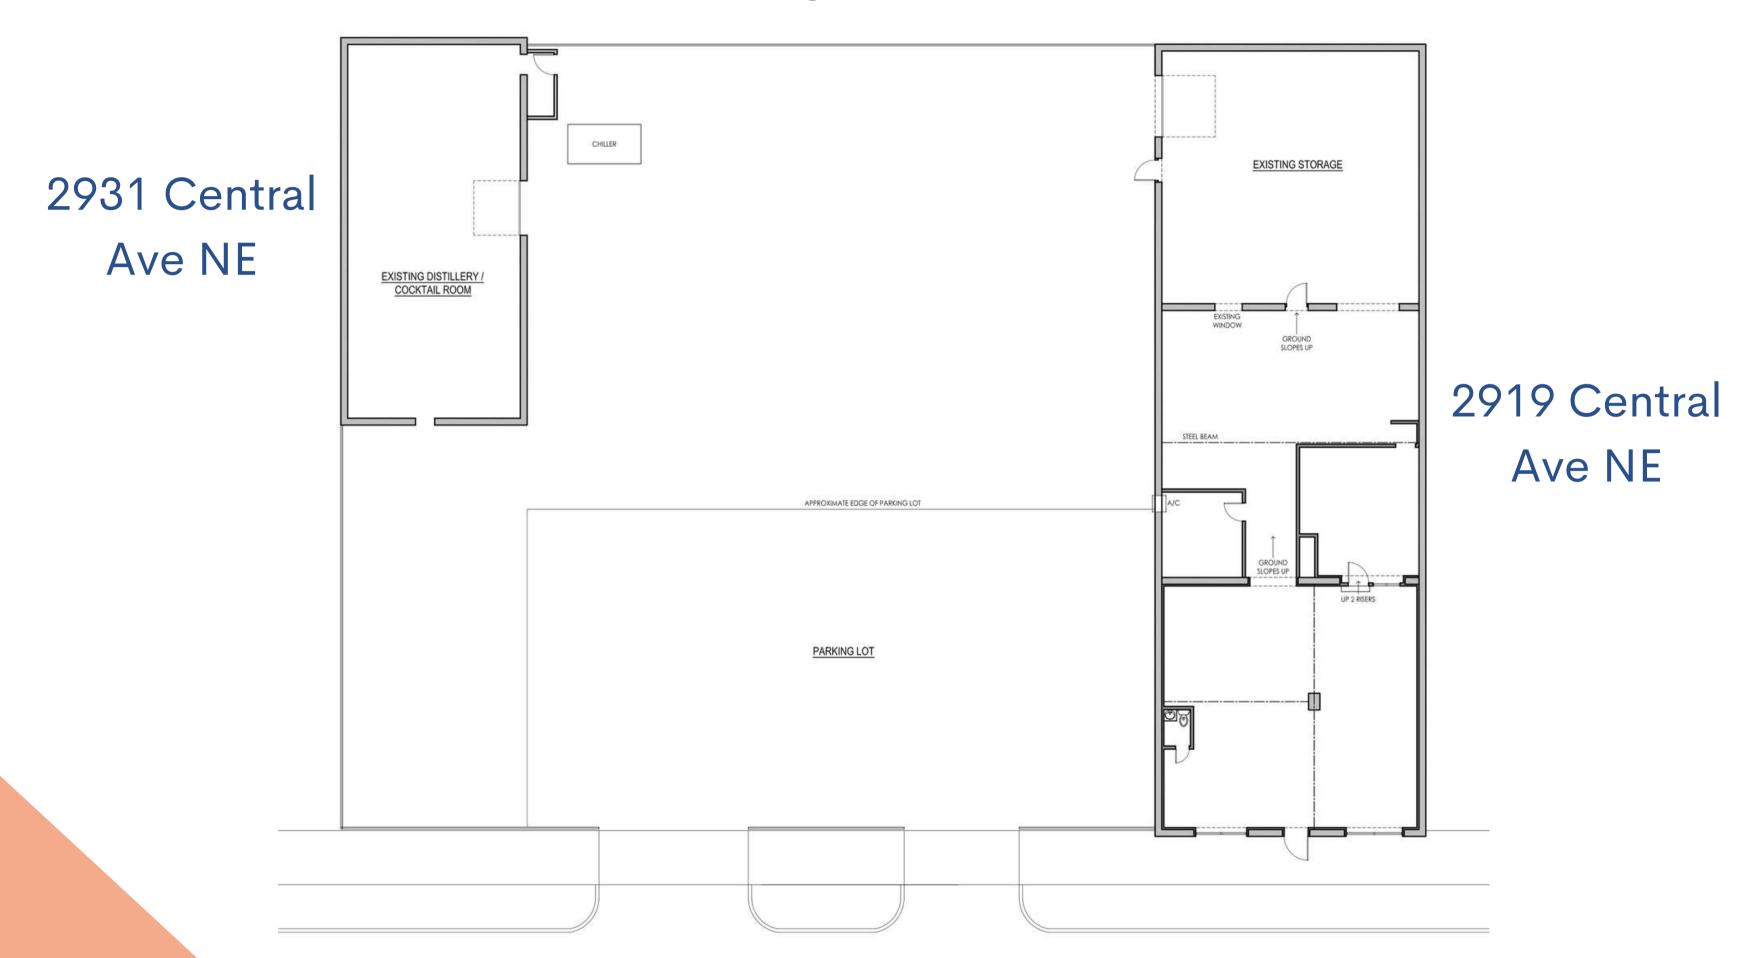

1-029-24-33-0118 | Tax: \$11,103

2923 Central Ave NE

PID: 01-029-24-33-0119 | Tax: \$3,199

2927 Central Ave NE

Parcel ID: 01-029-24-33-0120 | Tax: \$1,833

2931 Central Ave NE

Parcel ID: 01-029-24-33-0121 | Tax: \$8,580

Land Area: 2919: 4,676 SF; 2923-2931: 14,024 SF

Zoning Code: BFT10/CM2

**Uses:** Retail/Office/Warehouse/Studio

**Features:** Currently being used as distillery and warehouse. Great opportunity for developing into larger operation. Sales avilable upon request. *Sale includes real property only, does not include business or fixtures.* 



### Site

2919: 4,640 SF WarehouseYear Built: 1949

2923: 4,675 SF Outdoor Patio/Parking Lot

2927: 4,675 SF Outdoor Patio/Parking Lot

2931: 2,161 SF Distillery

• Year Built: 1917

• Distillery: 2016



### Existing Floor Plans













### Architectural rendering of "link" building connecting properties

























# Northeast Minneapolis















#### Contact

#### **BEN VINZANT**

BEN@ASSEMBLYMN.COM 612.314.9252

#### MERRIE SJOGREN

MERRIE@ASSEMBLYMN.COM 612.308.9179

DISCLAIMER: NO WARRANTY OR REPRESENTATION, EXPRESS OR IMPLIED, IS MADE TO THE ACCURACY OR COMPLETENESS OF THE INFORMATION CONTAINED HEREIN BY ASSEMBLY MN LLC and its agents, AND THE SAME IS SUBMITTED SUBJECT TO ERRORS, OMISSIONS, CHANGES or OTHER CONDITIONS. WE MAKE NO REPRESENTATION AS TO THE CONDITION OF THE PROPERTY IN QUESTION.