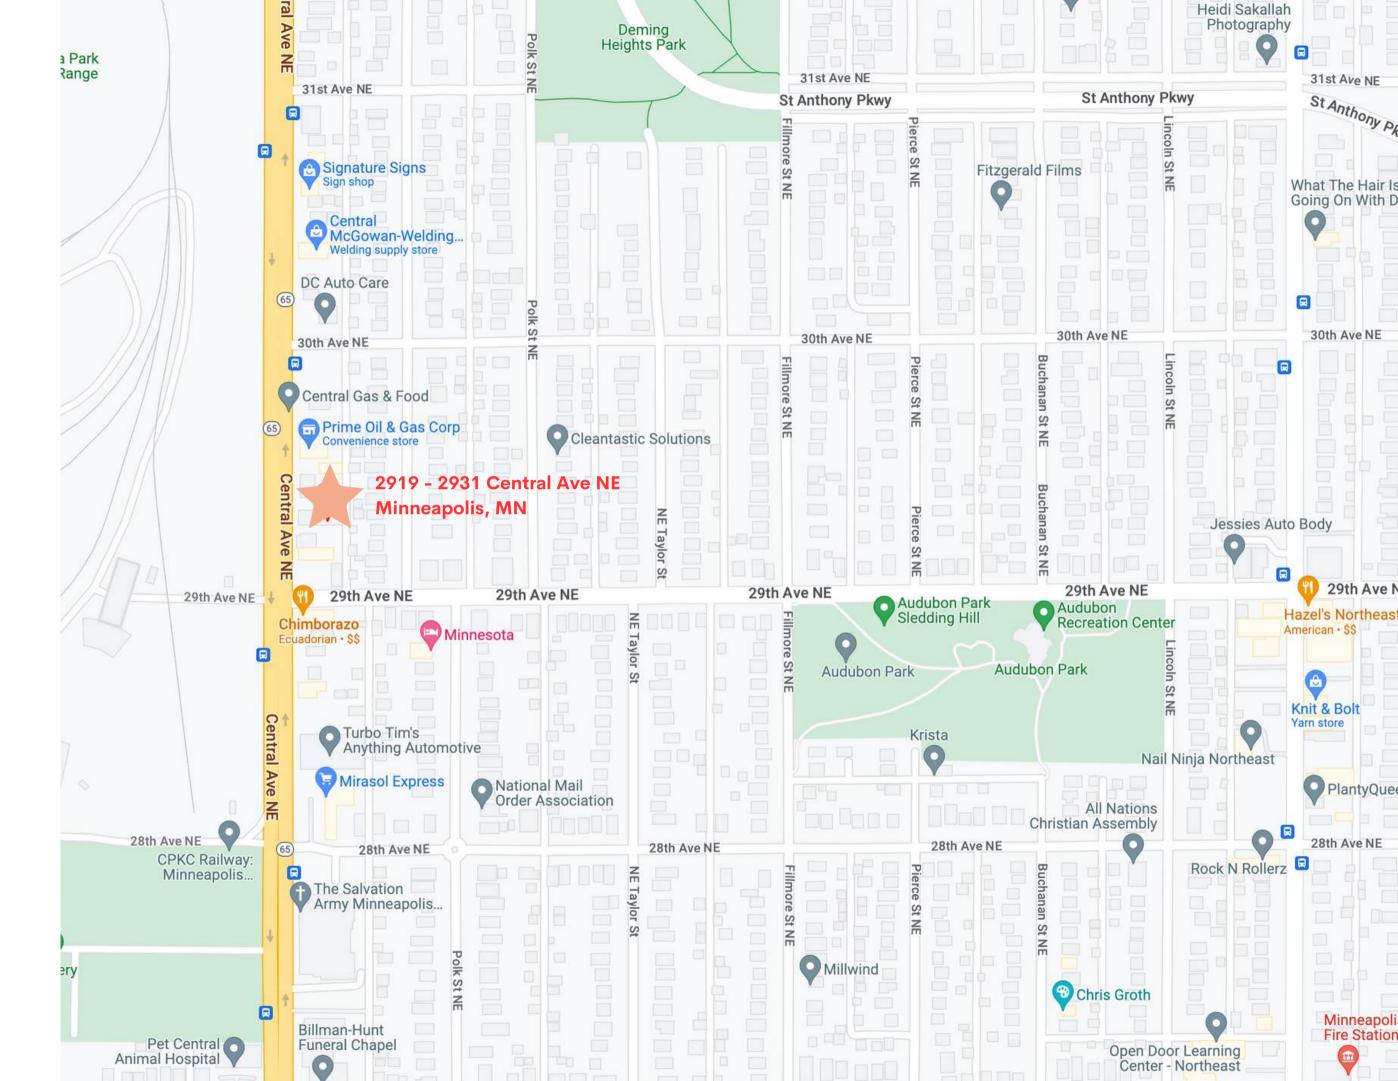

| Tax: \$1,833

2931 Central Ave NE

Parcel ID: 01-029-24-33-0121 | Tax: \$8,580

Land Area: 2919: 4,676 SF; 2923-2931: 14,024 SF

Zoning Code: BFT10/CM2

**Uses:** Retail/Office/Warehouse/Studio

**Features:** Currently being used as distillery and warehouse. Great opportunity for developing into larger operation. Sales avilable upon request. *Sale includes real property only, does not include business or fixtures.* 



### Site

2919: 4,640 SF WarehouseYear Built: 1949

2923: 4,675 SF Outdoor Patio/Parking Lot

2927: 4,675 SF Outdoor Patio/Parking Lot

2931: 2,161 SF Distillery

• Year Built: 1917

• Distillery: 2016



### Existing Floor Plans













### Architectural rendering of "link" building connecting properties

























# Northeast Minneapolis















#### Contact

#### **BEN VINZANT**

BEN@ASSEMBLYMN.COM 612.314.9252

#### MERRIE SJOGREN

MERRIE@ASSEMBLYMN.COM 612.308.9179

DISCLAIMER: NO WARRANTY OR REPRESENTATION, EXPRESS OR IMPLIED, IS MADE TO THE ACCURACY OR COMPLETENESS OF THE INFORMATION CONTAINED HEREIN BY ASSEMBLY MN LLC and its agents, AND THE SAME IS SUBMITTED SUBJECT TO ERRORS, OMISSIONS, CHANGES or OTHER CONDITIONS. WE MAKE NO REPRESENTATION AS TO THE CONDITION OF THE PROPERTY IN QUESTION.