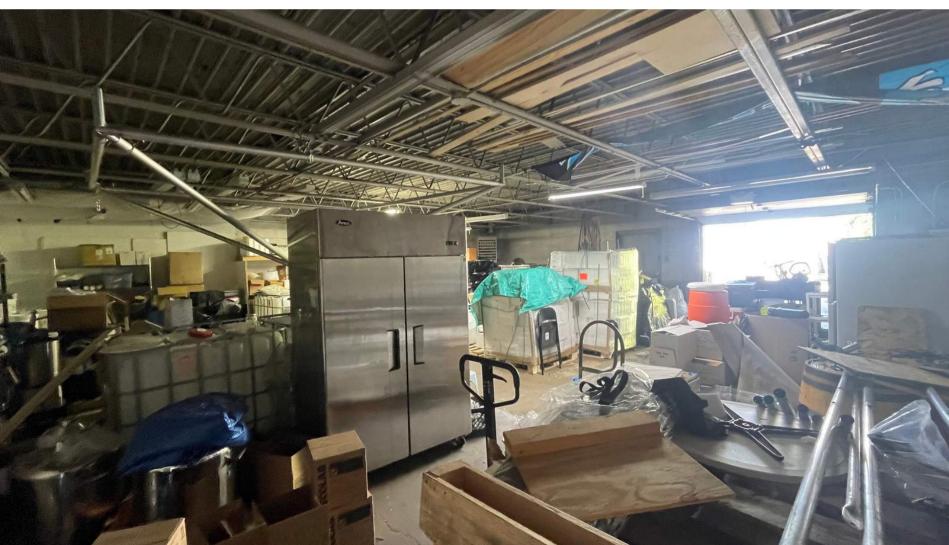

Parcel ID: 01-029-24-33-0121 | Tax: \$8,580

Land Area: 2919: 4,676 SF; 2923-2931: 14,024 SF

Zoning Code: BFT10/CM2

**Uses:** Retail/Office/Warehouse/Studio

**Features:** Currently being used as distillery and warehouse. Great opportunity for developing into larger operation. Sales avilable upon request. *Sale includes real property only, does not include business or fixtures.* 

### Site

2919: 4,640 SF WarehouseYear Built: 1949

2923: 4,675 SF Outdoor Patio/Parking Lot

2927: 4,675 SF Outdoor Patio/Parking Lot

2931: 2,161 SF Distillery

• Year Built: 1917

• Distillery: 2016