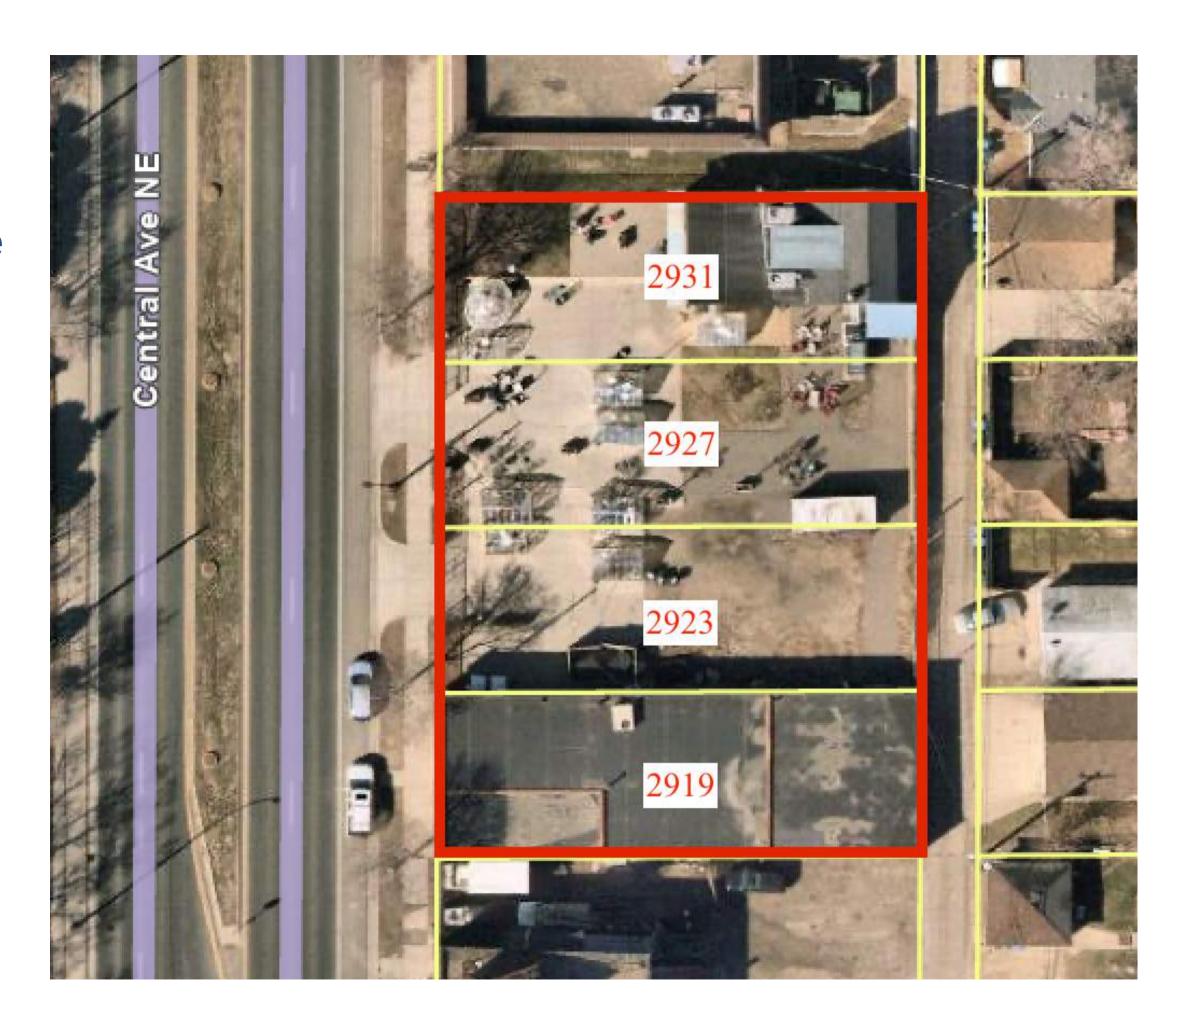

#### 2919 Central Ave NE

Parcel ID: 01-029-24-33-0118 | Tax: \$11,103

2923 Central Ave NE

PID: 01-029-24-33-0119 | Tax: \$3,199

2927 Central Ave NE

Parcel ID: 01-029-24-33-0120 | Tax: \$1,833

2931 Central Ave NE

Parcel ID: 01-029-24-33-0121 | Tax: \$8,580

Land Area: 2919: 4,676 SF; 2923-2931: 14,024 SF

Zoning Code: BFT10/CM2

**Uses:** Retail/Office/Warehouse/Studio

**Features:** Currently being used as distillery and warehouse. Great opportunity for developing into larger operation. Sales avilable upon request. *Sale includes real property only, does not include business or fixtures.* 

### Site

2919: 4,640 SF WarehouseYear Built: 1949

2923: 4,675 SF Outdoor Patio/Parking Lot

2927: 4,675 SF Outdoor Patio/Parking Lot

2931: 2,161 SF Distillery

• Year Built: 1917

• Distillery: 2016