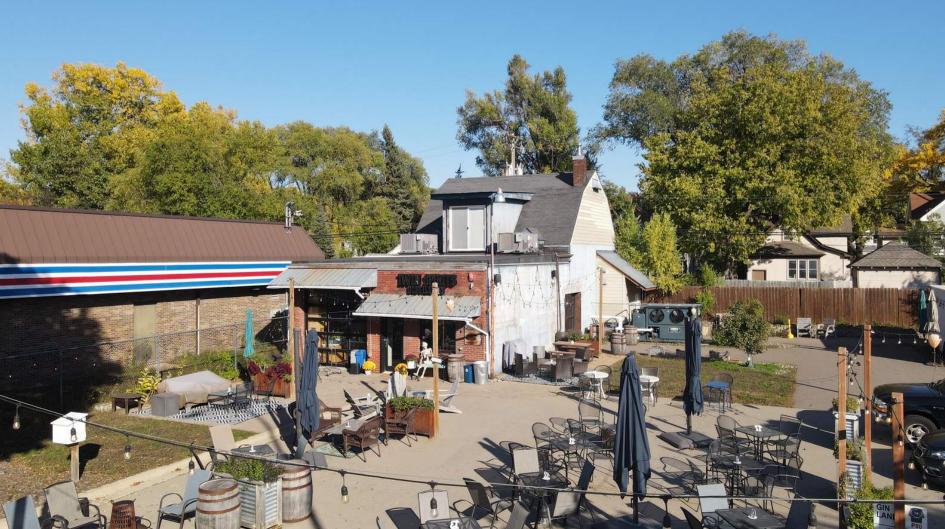

### Site

2919: 4,640 SF WarehouseYear Built: 1949

2923: 4,675 SF Outdoor Patio/Parking Lot

2927: 4,675 SF Outdoor Patio/Parking Lot

2931: 2,161 SF Distillery

• Year Built: 1917

• Distillery: 2016

Parcel ID: 01-029-24-33-0121 | Tax: \$8,580

Land Area: 2919: 4,676 SF; 2923-2931: 14,024 SF

Zoning Code: BFT10/CM2

**Uses:** Retail/Office/Warehouse/Studio

**Features:** Currently being used as distillery and warehouse. Great opportunity for developing into larger operation. Sales avilable upon request. *Sale includes real property only, does not include business or fixtures.* 