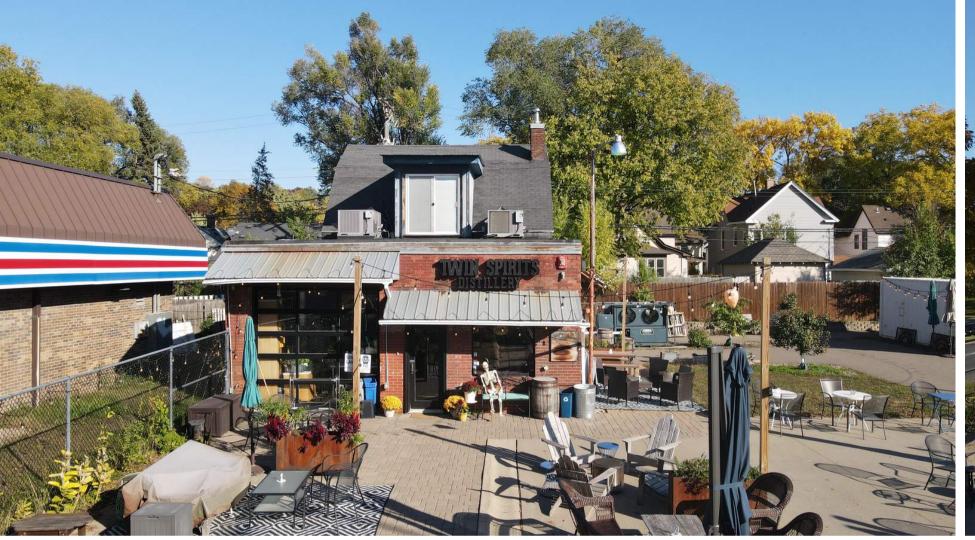

Parcel ID: 01-029-24-33-0121 | Tax: \$8,580

Land Area: 2919: 4,676 SF; 2923-2931: 14,024 SF

Zoning Code: BFT10/CM2

**Uses:** Retail/Office/Warehouse/Studio

**Features:** Currently being used as distillery and warehouse. Great opportunity for developing into larger operation. Sales avilable upon request. *Sale includes real property only, does not include business or fixtures.* 

### Site

2919: 4,640 SF WarehouseYear Built: 1949

2923: 4,675 SF Outdoor Patio/Parking Lot

2927: 4,675 SF Outdoor Patio/Parking Lot

2931: 2,161 SF Distillery

• Year Built: 1917

• Distillery: 2016