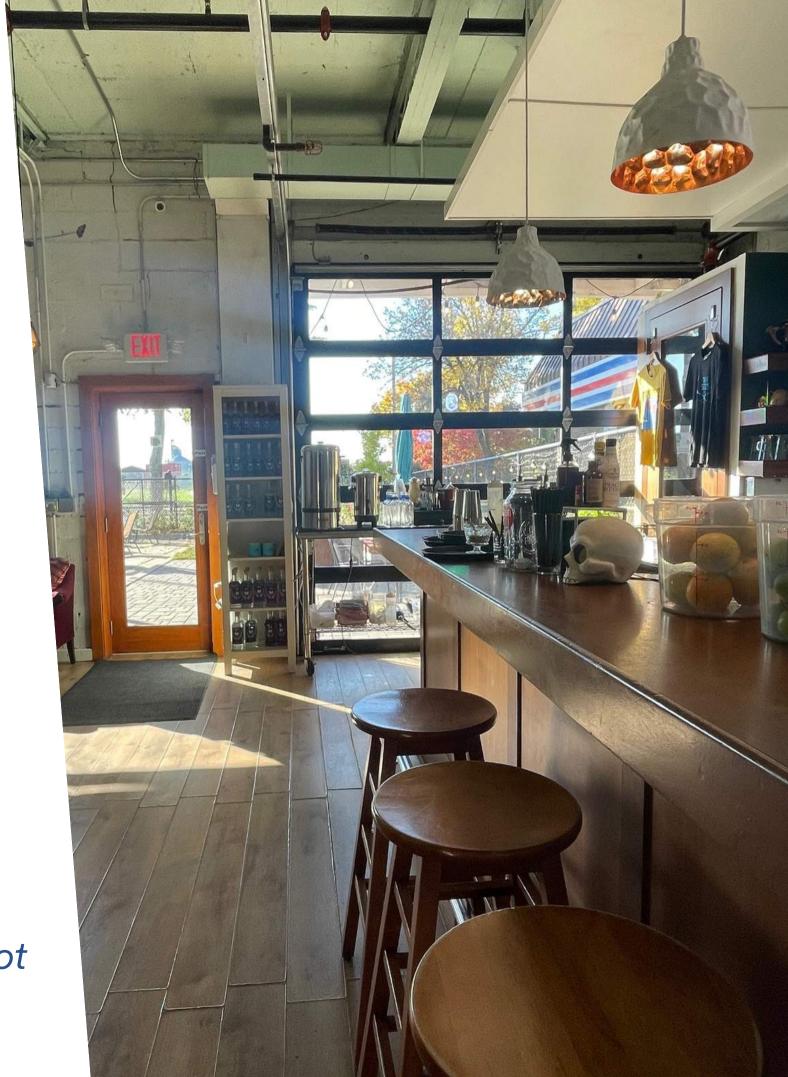

### Site

2919: 4,640 SF WarehouseYear Built: 1949

2923: 4,675 SF Outdoor Patio/Parking Lot

2927: 4,675 SF Outdoor Patio/Parking Lot

2931: 2,161 SF Distillery

• Year Built: 1917

• Distillery: 2016