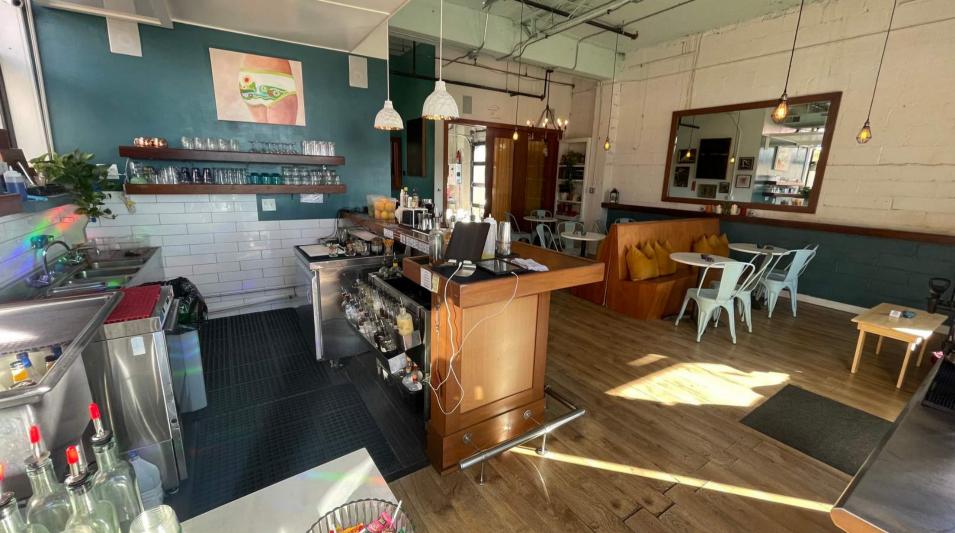

Parcel ID: 01-029-24-33-0121 | Tax: \$8,580

Land Area: 2919: 4,676 SF; 2923-2931: 14,024 SF

Zoning Code: BFT10/CM2

**Uses:** Retail/Office/Warehouse/Studio

**Features:** Currently being used as distillery and warehouse. Great opportunity for developing into larger operation. Sales avilable upon request. *Sale includes real property only, does not include business or fixtures.* 

### Site

2919: 4,640 SF WarehouseYear Built: 1949

2923: 4,675 SF Outdoor Patio/Parking Lot

2927: 4,675 SF Outdoor Patio/Parking Lot

2931: 2,161 SF Distillery

• Year Built: 1917

• Distillery: 2016