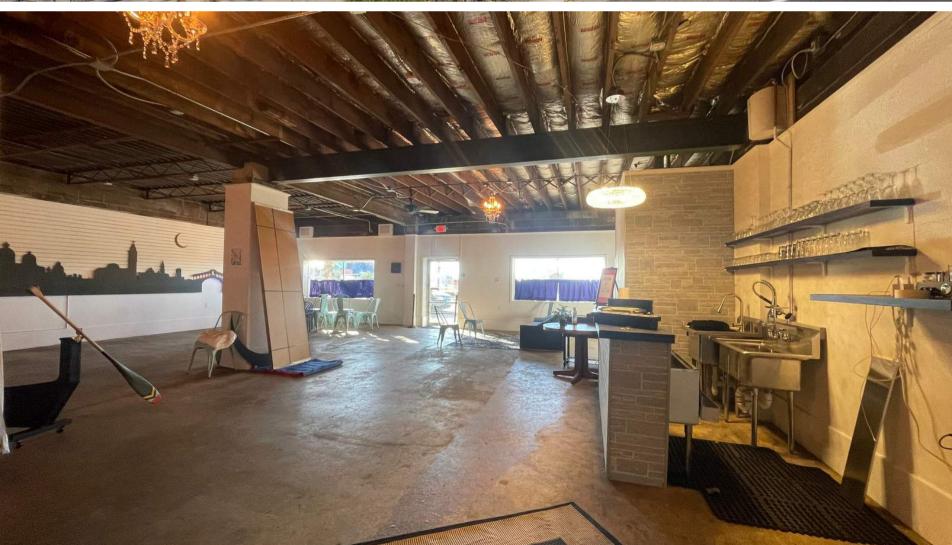

Parcel ID: 01-029-24-33-0121 | Tax: \$8,580

Land Area: 2919: 4,676 SF; 2923-2931: 14,024 SF

Zoning Code: BFT10/CM2

**Uses:** Retail/Office/Warehouse/Studio

**Features:** Currently being used as distillery and warehouse. Great opportunity for developing into larger operation. Sales avilable upon request. *Sale includes real property only, does not include business or fixtures.* 

### Site

2919: 4,640 SF WarehouseYear Built: 1949

2923: 4,675 SF Outdoor Patio/Parking Lot

2927: 4,675 SF Outdoor Patio/Parking Lot

2931: 2,161 SF Distillery

• Year Built: 1917

• Distillery: 2016