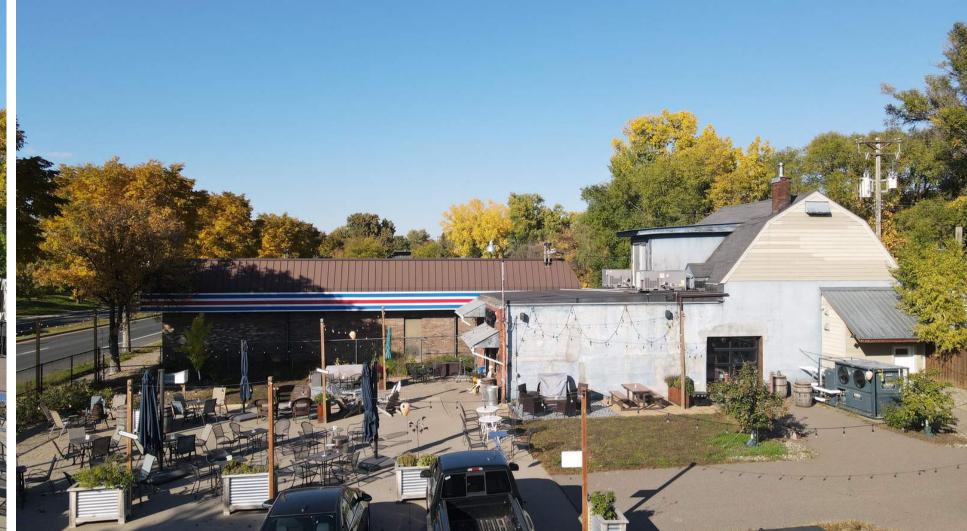

Parcel ID: 01-029-24-33-0121 | Tax: \$8,580

Land Area: 2919: 4,676 SF; 2923-2931: 14,024 SF

Zoning Code: BFT10/CM2

**Uses:** Retail/Office/Warehouse/Studio

**Features:** Currently being used as distillery and warehouse. Great opportunity for developing into larger operation. Sales avilable upon request. *Sale includes real property only, does not include business or fixtures.* 

### Site

2919: 4,640 SF WarehouseYear Built: 1949

2923: 4,675 SF Outdoor Patio/Parking Lot

2927: 4,675 SF Outdoor Patio/Parking Lot

2931: 2,161 SF Distillery

• Year Built: 1917

• Distillery: 2016