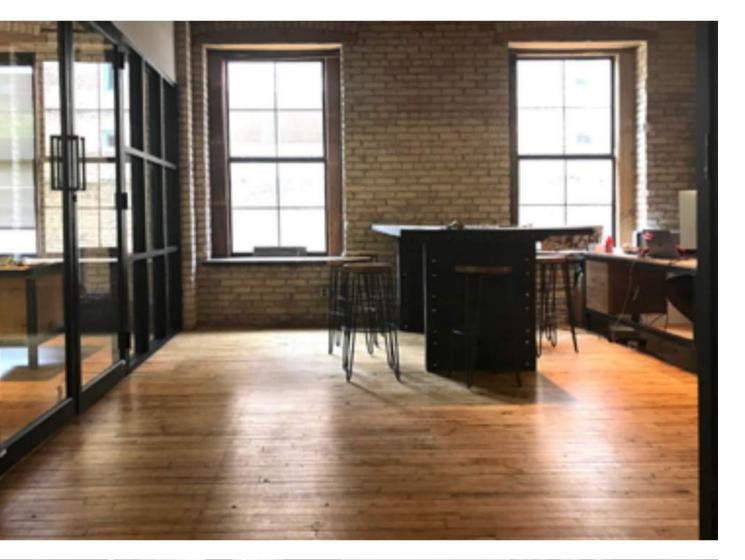

e spaces. The fourth floor is occupied by a private club and includes a roof top deck.

This property is a perfect opportunity for an owneroccupier looking for ground floor retail, restaurant, or bar space.



## **314 N 1st Avenue**

**PRICE:** Negotiable LEASE RATE: Negotiable

314 N 1st Avenue | Minneapolis, MN 55401 Parcel ID: 22-029-24-41-0082 | Tax: \$95,900.56

**Year Built:** 1886 Building Area: 22,800 SF Zoning Code: B4S-1/BFT10/DP **Uses:** Office/Retail **First Level:** 3,627 SF of retail/office available Second Level: Office space, occupied Third Level: Office space, occupied Fourth Level: Private Club with rooftop access, occupied Lower Level: 3,800 SF available Features: Tons of character with large windows, wood floors, wood beams and brick walls





## 2nd Floor Office















, 및 및 및 및 I



### Floor Plans



# Warehouse Target Field





## Disclaimer

NO WARRANTY OR REPRESENTATION, EXPRESS OR IMPLIED, IS MADE TO THE ACCURACY OR COMPLETENESS OF THE INFORMATION CONTAINED HEREIN BY ASSEMBLY MN LLC AND ITS AGENTS, AND THE SAME IS SUBMITTED SUBJECT TO ERRORS, OMISSIONS, CHANGES OR OTHER CONDITIONS. WE MAKE NO REPRESENTATION AS TO THE CONDITION OF THE PROPERTY IN QUESTION.



## Contact

### NICK PETERSON

NICK@ASSEMBLYMN.COM 612.205.5690

### MERRIE SJOGREN

MERRIE@ASSEMBLYMN.COM 612.308.9179