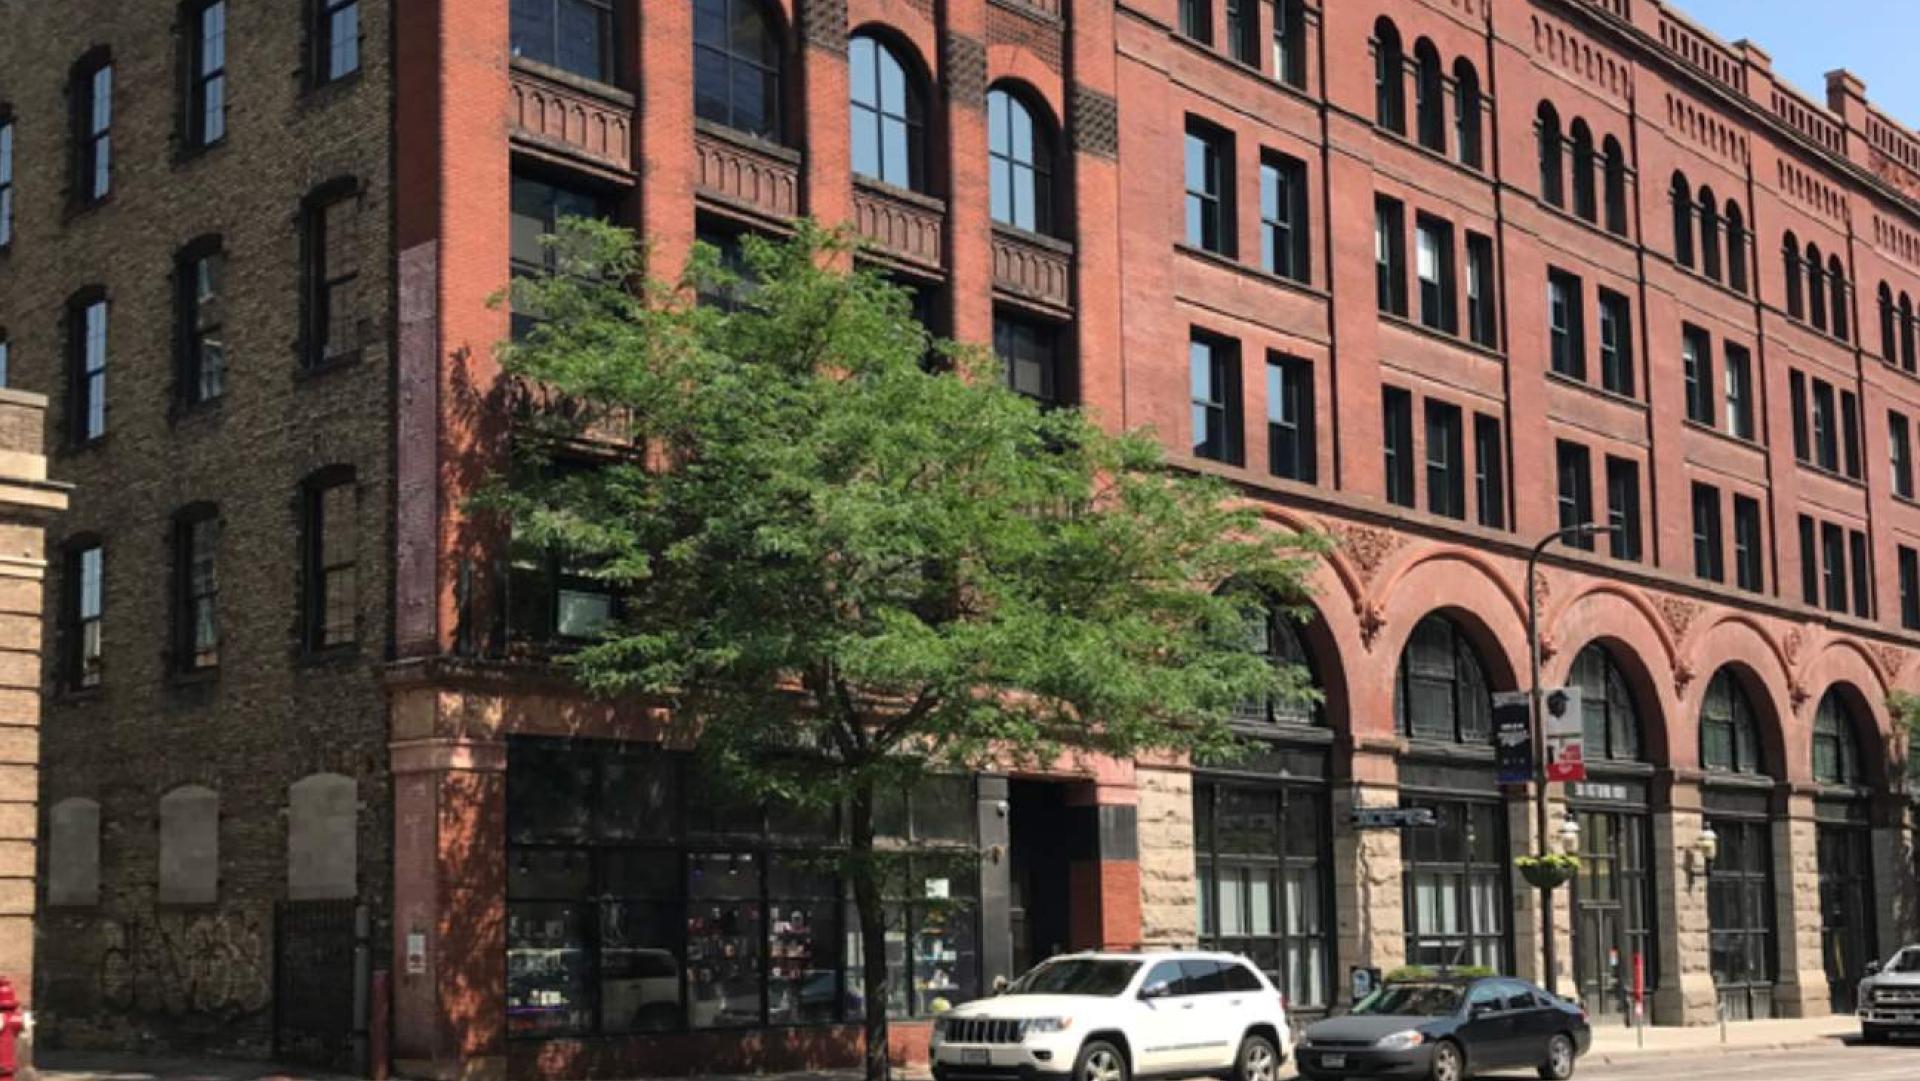

# 314 N 1st Avenue Minneapolis, MN

## 314 N 1st Avenue

Located in the bustling Warehouse District, this property has great access to Downtown with the Target Center, First Avenue and the Hennepin Theater District, and neighbors the vibrant North Loop.

## **314 N 1st Avenue**

**PRICE:** Negotiable LEASE RATE: Negotiable

314 N 1st Avenue | Minneapolis, MN 55401 Parcel ID: 22-029-24-41-0082 | Tax: \$95,900.56

**Year Built:** 1886 Building Area: 22,800 SF Zoning Code: B4S-1/BFT10/DP **Uses:** Office/Retail **First Level:** 3,627 SF of retail/office available Second Level: Office space, occupied Third Level: Office space, occupied Fourth Level: Private Club with rooftop access, occupied Lower Level: 3,800 SF available Features: Tons of character with large windows, wood floors, wood beams and brick walls