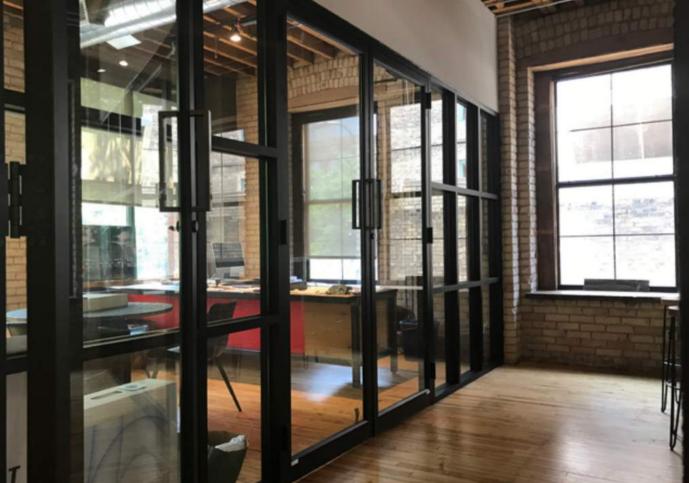

The first floor has 3,627 SF available with excellent retail visibility, with another 3,800 SF available in the basement. The second and third floors have beautifully finished, occupied office spaces. The fourth floor is occupied by a private club and includes a roof top deck.

## **314 N 1st Avenue**

**PRICE:** Negotiable LEASE RATE: Negotiable

314 N 1st Avenue | Minneapolis, MN 55401 Parcel ID: 22-029-24-41-0082 | Tax: \$95,900.56

**Year Built:** 1886 Building Area: 22,800 SF Zoning Code: B4S-1/BFT10/DP **Uses:** Office/Retail **First Level:** 3,627 SF of retail/office available Second Level: Office space, occupied Third Level: Office space, occupied Fourth Level: Private Club with rooftop access, occupied Lower Level: 3,800 SF available Features: Tons of character with large windows, wood floors, wood beams and brick walls