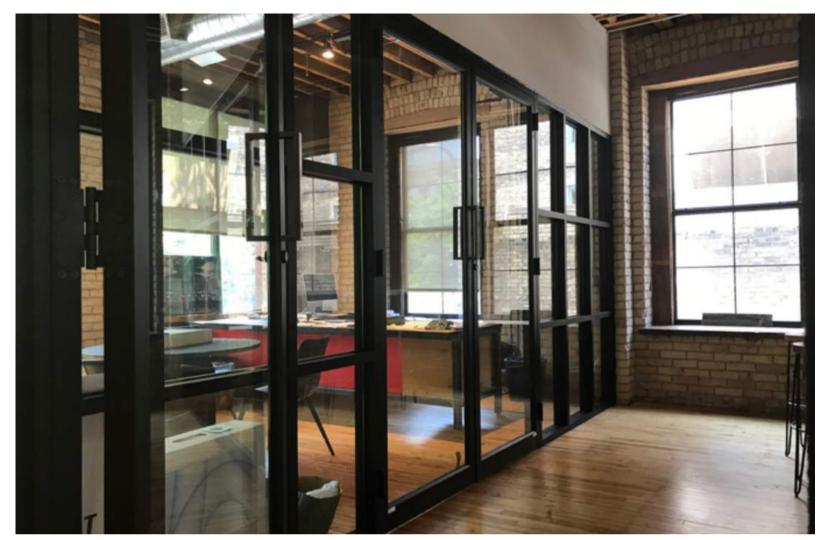

finished, occupied office spaces. The fourth floor is occupied by a private club and includes a roof top deck.

This property is a perfect opportunity for an owneroccupier looking for ground floor retail, restaurant, or bar space.



## **314 N 1st Avenue**

**PRICE:** Negotiable LEASE RATE: Negotiable

314 N 1st Avenue | Minneapolis, MN 55401 Parcel ID: 22-029-24-41-0082 | Tax: \$95,900.56

**Year Built:** 1886 Building Area: 22,800 SF Zoning Code: B4S-1/BFT10/DP **Uses:** Office/Retail **First Level:** 3,627 SF of retail/office available Second Level: Office space, occupied Third Level: Office space, occupied Fourth Level: Private Club with rooftop access, occupied Lower Level: 3,800 SF available Features: Tons of character with large windows, wood floors, wood beams and brick walls





## 2nd Floor Office















, 및 및 및 및 I



### Floor Plans



# Warehouse Target Field





## Disclaimer

NO WARRANTY OR REPRESENTATION, EXPRESS OR IMPLIED, IS MADE TO THE ACCURACY OR COMPLETENESS OF THE INFORMATION CONTAINED HEREIN BY ASSEMBLY MN LLC AND ITS AGENTS, AND THE SAME IS SUBMITTED SUBJECT TO ERRORS, OMISSIONS, CHANGES OR OTHER CONDITIONS. WE MAKE NO REPRESENTATION AS TO THE CONDITION OF THE PROPERTY IN QUESTION.



## Contact

### NICK PETERSON

NICK@ASSEMBLYMN.COM 612.205.5690

### MERRIE SJOGREN

MERRIE@ASSEMBLYMN.COM 612.308.9179