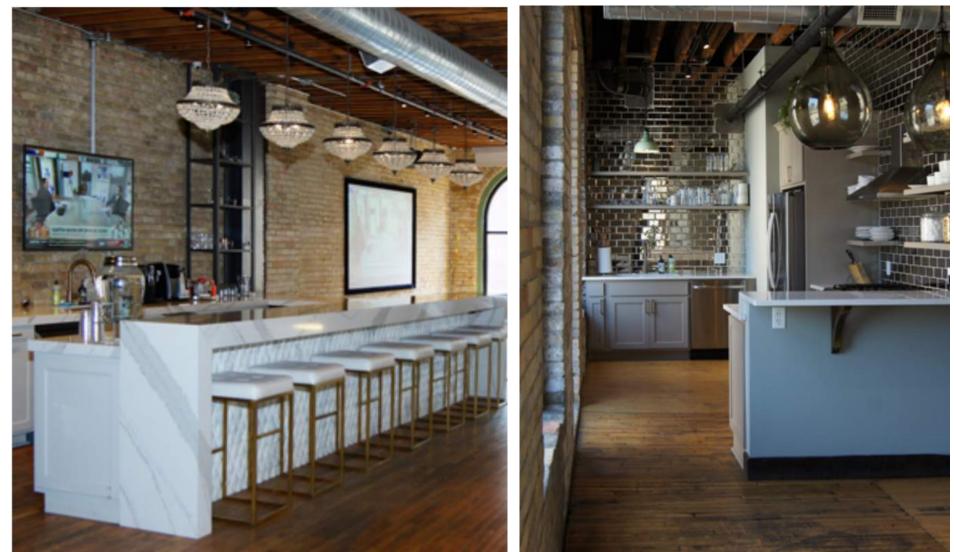

The first floor has 3,627 SF available with excellent retail visibility, with another 3,800 SF available in the basement. The second and third floors have beautifully finished, occupied office spaces. The fourth floor is occupied by a private club and includes a roof top deck.

## **314 N 1st Avenue**

**PRICE:** Negotiable LEASE RATE: Negotiable

314 N 1st Avenue | Minneapolis, MN 55401 Parcel ID: 22-029-24-41-0082 | Tax: \$95,900.56

**Year Built:** 1886 Building Area: 22,800 SF Zoning Code: B4S-1/BFT10/DP **Uses:** Office/Retail **First Level:** 3,627 SF of retail/office available Second Level: Office space, occupied Third Level: Office space, occupied Fourth Level: Private Club with rooftop access, occupied Lower Level: 3,800 SF available Features: Tons of character with large windows, wood floors, wood beams and brick walls