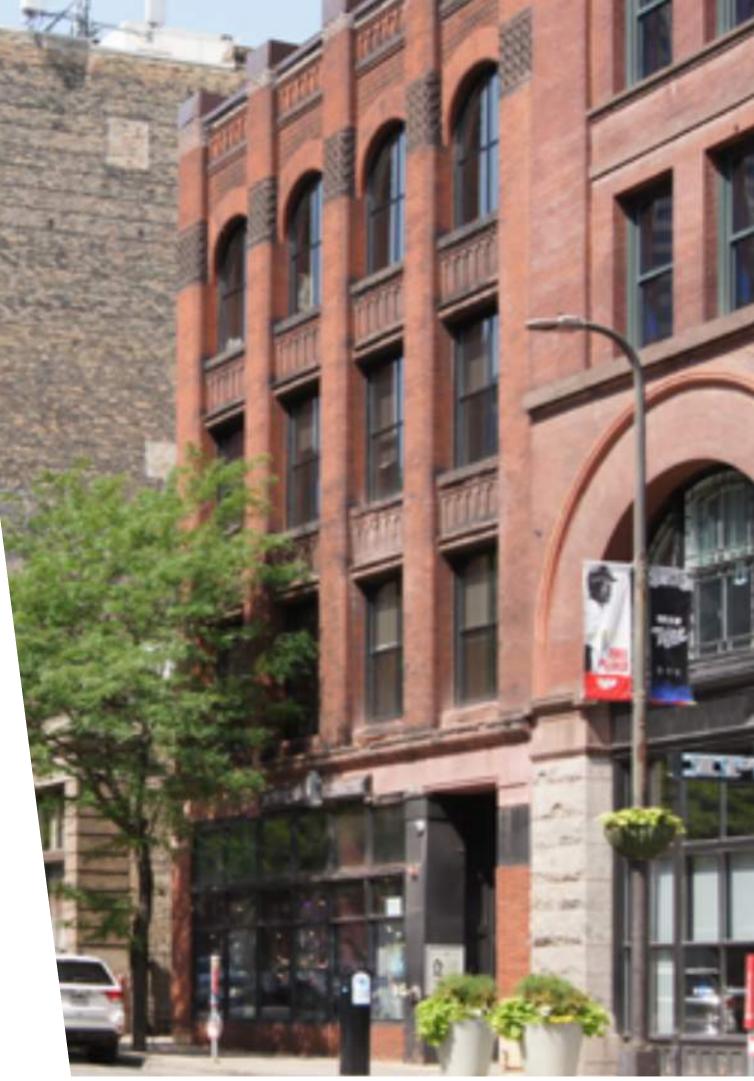

## 314 N 1st Avenue

Located in the bustling Warehouse District, this property has great access to Downtown with the Target Center, First Avenue and the Hennepin Theater District, and neighbors the vibrant North Loop.

The first floor has 3,627 SF available with excellent retail visibility, with another 3,800 SF available in the basement. The second and third floors have beautifully finished, occupied office spaces. The fourth floor is occupied by a private club and includes a roof top deck.

## **314 N 1st Avenue**

**PRICE:** Negotiable LEASE RATE: Negotiable

314 N 1st Avenue | Minneapolis, MN 55401 Parcel ID: 22-029-24-41-0082 | Tax: \$95,900.56

**Year Built:** 1886 Building Area: 22,800 SF Zoning Code: B4S-1/BFT10/DP **Uses:** Office/Retail **First Level:** 3,627 SF of retail/office available Second Level: Office space, occupied Third Level: Office space, occupied Fourth Level: Private Club with rooftop access, occupied Lower Level: 3,800 SF available Features: Tons of character with large windows, wood floors, wood beams and brick walls