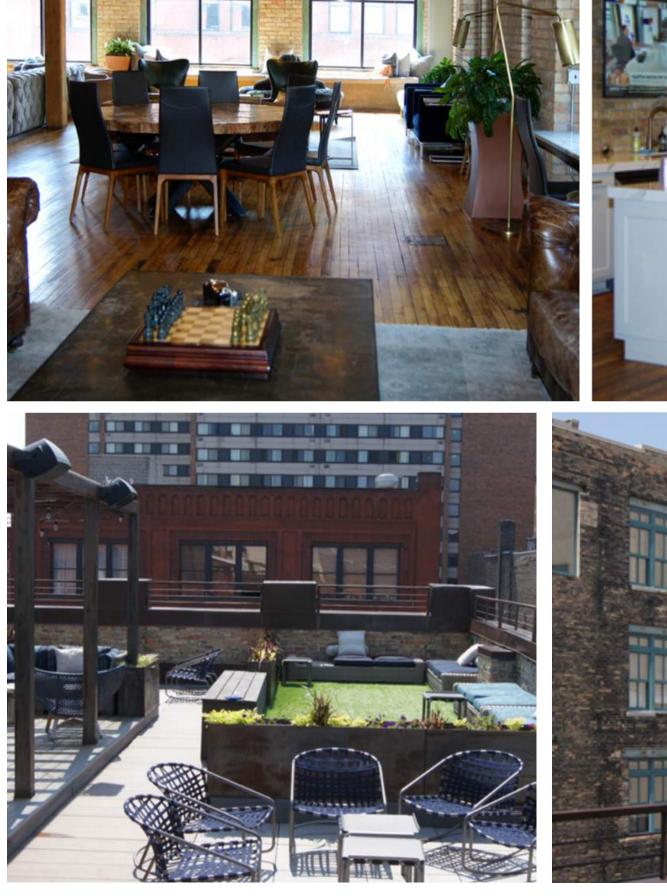

The first floor has 3,627 SF available with excellent retail visibility, with another 3,800 SF available in the basement. The second and third floors have beautifully finished, occupied office spaces. The fourth floor is occupied by a private club and includes a roof top deck.

## **314 N 1st Avenue**

**PRICE:** Negotiable LEASE RATE: Negotiable

314 N 1st Avenue | Minneapolis, MN 55401 Parcel ID: 22-029-24-41-0082 | Tax: \$95,900.56

**Year Built:** 1886 Building Area: 22,800 SF Zoning Code: B4S-1/BFT10/DP **Uses:** Office/Retail **First Level:** 3,627 SF of retail/office available Second Level: Office space, occupied Third Level: Office space, occupied Fourth Level: Private Club with rooftop access, occupied Lower Level: 3,800 SF available Features: Tons of character with large windows, wood floors, wood beams and brick walls