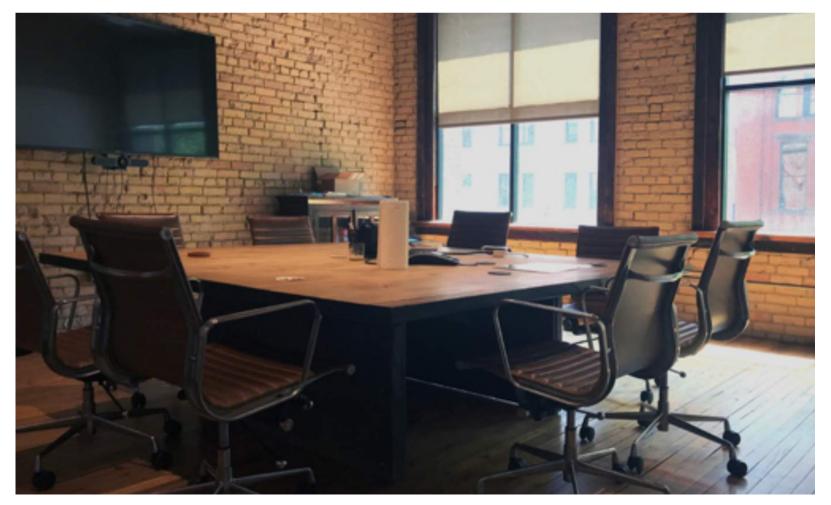

ice spaces. The fourth floor is occupied by a private club and includes a roof top deck.

This property is a perfect opportunity for an owneroccupier looking for ground floor retail, restaurant, or bar space.



## **314 N 1st Avenue**

**PRICE:** Negotiable LEASE RATE: Negotiable

314 N 1st Avenue | Minneapolis, MN 55401 Parcel ID: 22-029-24-41-0082 | Tax: \$95,900.56

**Year Built:** 1886 Building Area: 22,800 SF Zoning Code: B4S-1/BFT10/DP **Uses:** Office/Retail **First Level:** 3,627 SF of retail/office available Second Level: Office space, occupied Third Level: Office space, occupied Fourth Level: Private Club with rooftop access, occupied Lower Level: 3,800 SF available Features: Tons of character with large windows, wood floors, wood beams and brick walls





## 2nd Floor Office















, 및 및 및 및 I



### Floor Plans



# Warehouse Target Field





## Disclaimer

NO WARRANTY OR REPRESENTATION, EXPRESS OR IMPLIED, IS MADE TO THE ACCURACY OR COMPLETENESS OF THE INFORMATION CONTAINED HEREIN BY ASSEMBLY MN LLC AND ITS AGENTS, AND THE SAME IS SUBMITTED SUBJECT TO ERRORS, OMISSIONS, CHANGES OR OTHER CONDITIONS. WE MAKE NO REPRESENTATION AS TO THE CONDITION OF THE PROPERTY IN QUESTION.



## Contact

### NICK PETERSON

NICK@ASSEMBLYMN.COM 612.205.5690

### MERRIE SJOGREN

MERRIE@ASSEMBLYMN.COM 612.308.9179