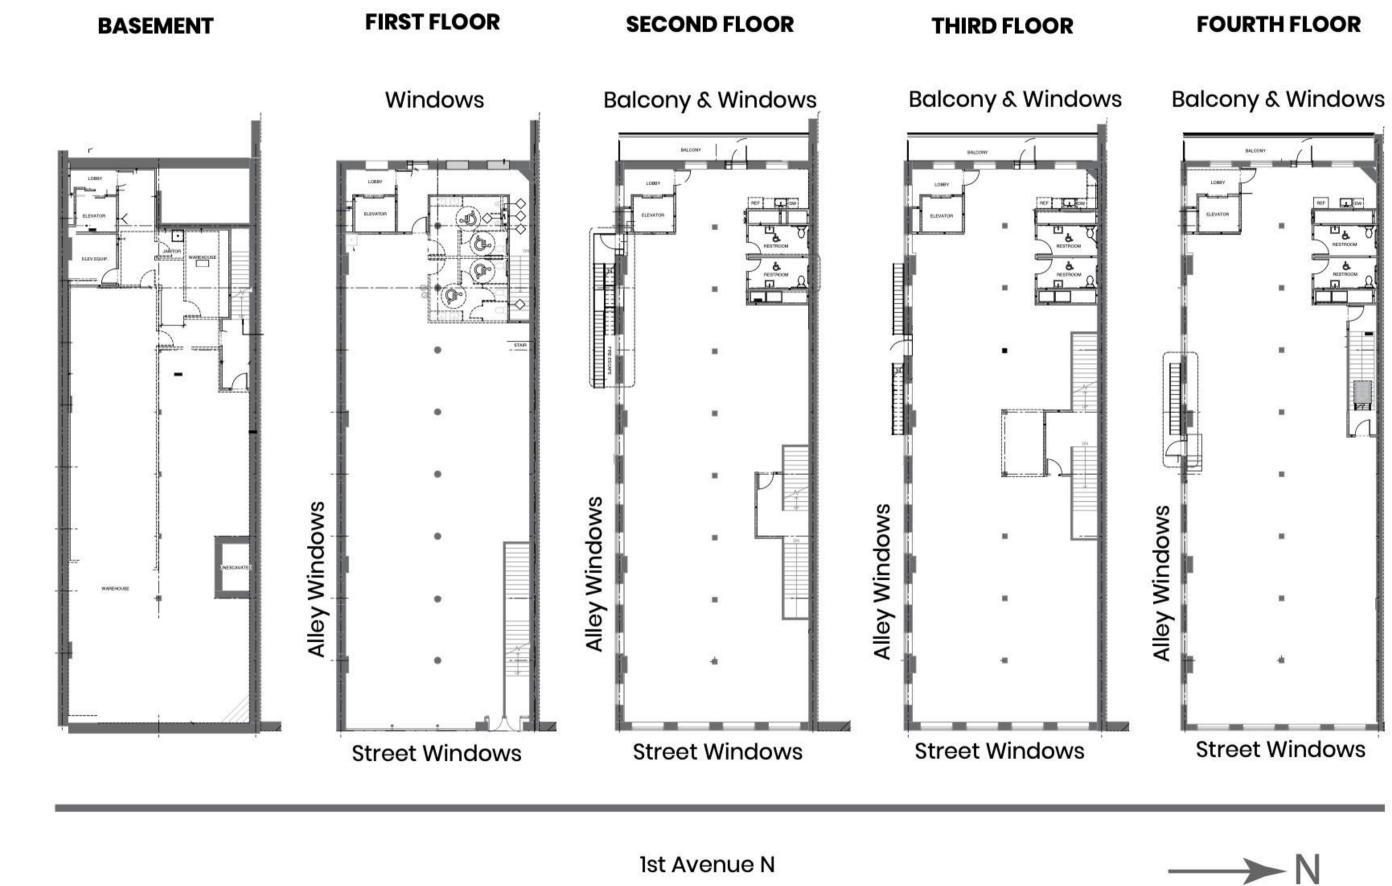

The first floor has 3,627 SF available with excellent retail visibility, with another 3,800 SF available in the basement. The second and third floors have beautifully finished, occupied office spaces. The fourth floor is occupied by a private club and includes a roof top deck.

## **314 N 1st Avenue**

**PRICE:** Negotiable LEASE RATE: Negotiable

314 N 1st Avenue | Minneapolis, MN 55401 Parcel ID: 22-029-24-41-0082 | Tax: \$95,900.56

**Year Built:** 1886 Building Area: 22,800 SF Zoning Code: B4S-1/BFT10/DP **Uses:** Office/Retail **First Level:** 3,627 SF of retail/office available Second Level: Office space, occupied Third Level: Office space, occupied Fourth Level: Private Club with rooftop access, occupied Lower Level: 3,800 SF available Features: Tons of character with large windows, wood floors, wood beams and brick walls

### Floor Plans