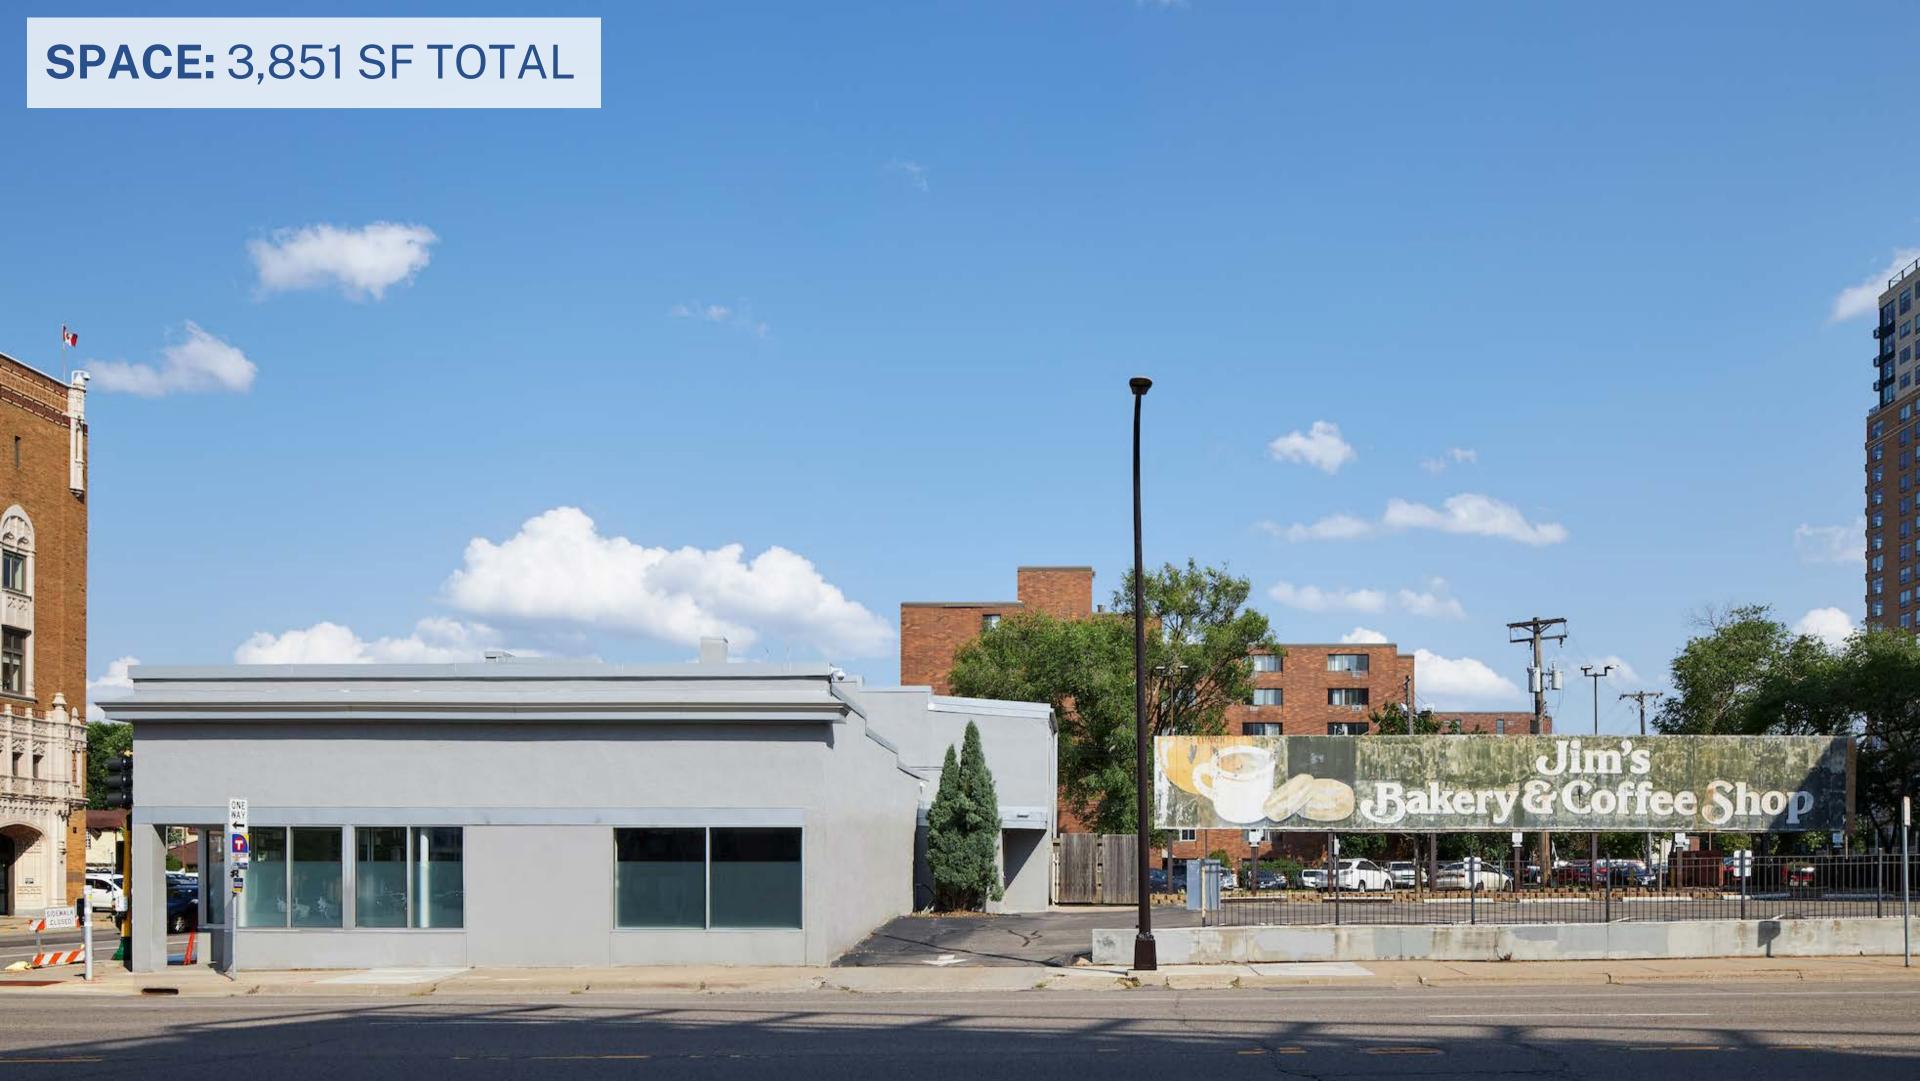

# 326 Central Ave SE Northeast Minneapolis

For Lease 1,200 - 3,851 SF

Retail - Lifestyle - Office

## Highlights:

Built: 1901 | Parking: 16 Off Street Spaces

Attributes: Located in historic NE MPLS, large billboard, recently renovated, abundant natural light, two ADA restrooms, flexible layout, walkable, strong neighborhood demographics