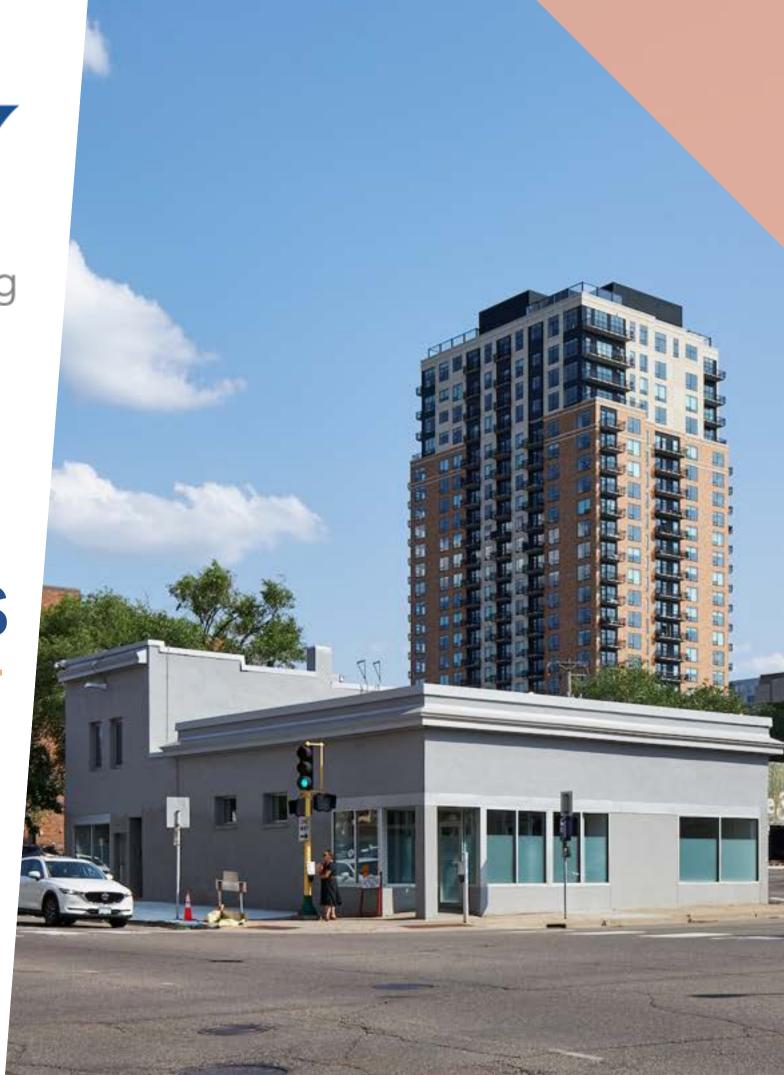

# 326 Central Ave SE Northeast Minneapolis

For Lease 1,200 - 3,851 SF

Retail - Lifestyle - Office

# 326 Central Ave SE: Mpls

## Highlights:

Built: 1901 | Parking: 16 Off Street Spaces

Attributes: Located in historic NE MPLS, large billboard, recently renovated, abundant natural light, two ADA restrooms, flexible layout, walkable, strong neighborhood demographics