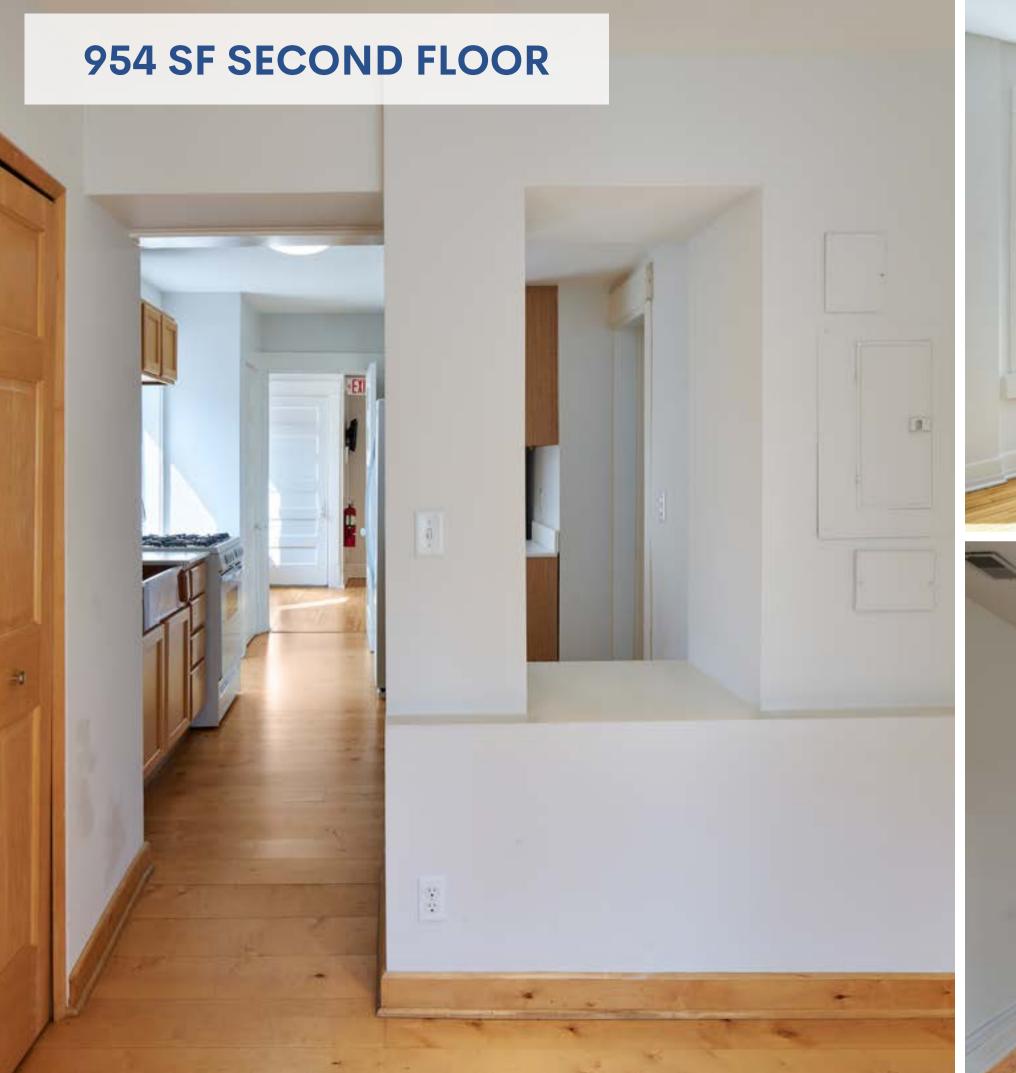

## Available Spaces:

- 2,897 SF First Floor (demisable)
- 954 SF Second Floor
  - 2,480 SF useable lower level included

Uses: Retail, Services, Hospitality, Lifestyle, Design