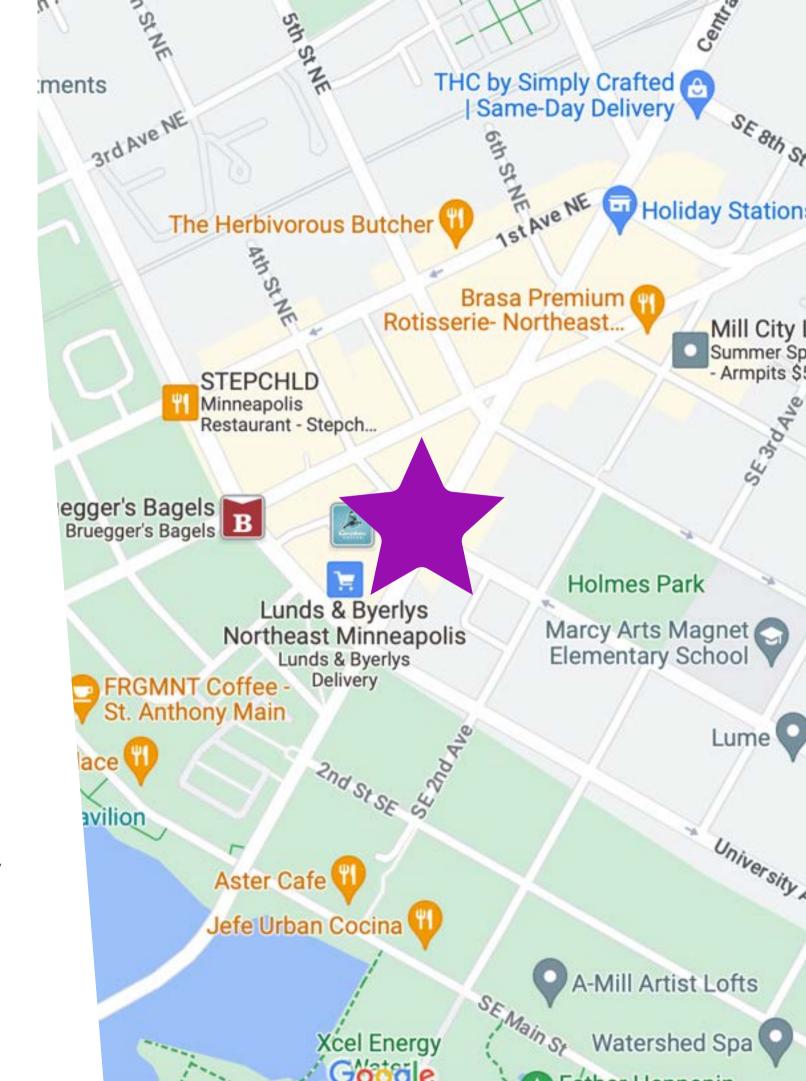

# 

Development • Brokerage • Consulting

# 326 Central Ave SE Northeast Minneapolis

For Lease 1,200 - 3,851 SF

Retail - Lifestyle - Office



# 326 Central Ave SE: Mpls

## Available Spaces:

- 2,897 SF First Floor (demisable)
- 954 SF Second Floor
  - 2,480 SF useable lower level included

Uses: Retail, Services, Hospitality, Lifestyle, Design

### **Lease Rate:**

- First Floor: \$20.00 Per Square Foot NNN
- Second Floor: \$18 Per Square Foot NNN

Tax: \$8.11 Per Square Foot (estimated)

## Highlights:

Built: 1901 | Parking: 16 Off Street Spaces

Attributes: Located in historic NE MPLS, large billboard, recently renovated, abundant natural light, two ADA restrooms, flexible layout, walkable, strong neighborhood demographics

Nearby: Lunds, Chuck & Dons, Aveda Institute, Surdyk's





# PARKING: 16 SPACES Save the planet.











#### HeadFlyer Brewing 3rd Ave NE Minneapolis Ele-and Voter Se Brasa Premium NE Main St Rotisserie-Northeast... North Loop Playground Minneapolis 6 Cider Company STEPCHLD Minneapolis Restaurah Kramarczuk Sausage Company NICOLLET ISLAND WAREHOUSE AND Marcy Arts Magnet P DISTRICT Spoon and Stable MARCY-HOLMES Hewing 2nd St SE Aster Cafe Sippi River Central Avest 35W The Foundry Maxwell's Cafe and Grill Tst St S Home Goods rget Field Whole Foods Market np B The Bridges Apartments Owamni by The Sioux Chef Stone Arch Bridge GATEWAY DISTRICT I-35W Saint go de Chão S 5th St Steakhouse Mill City Museum Anthony Falls Guthrie Theater Intermediate Pool Gold Trader Joe's W River Pkwy Medal Park RAL ADOLLO

# Location:

# Contact

### **BEN VINZANT**