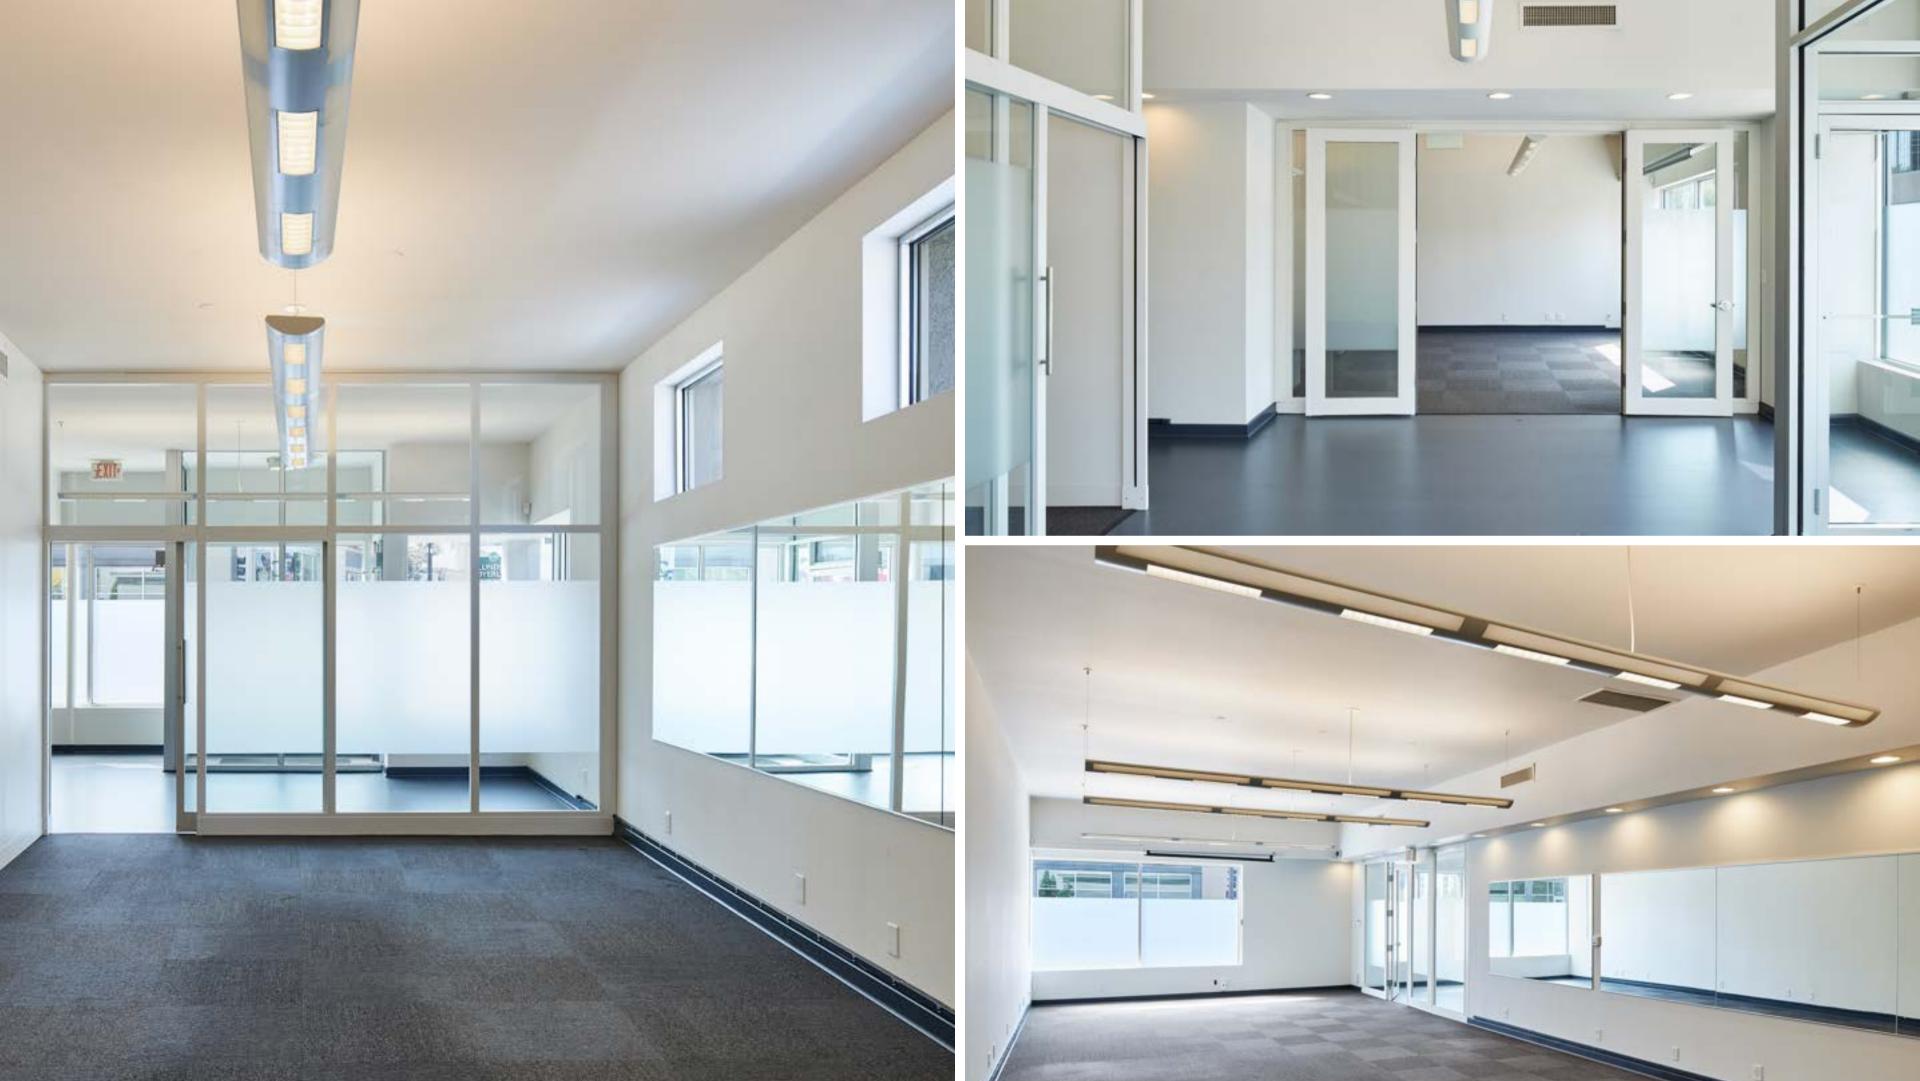

## Available Spaces:

- 2,897 SF First Floor (demisable)
- 954 SF Second Floor
  - 2,480 SF useable lower level included

Uses: Retail, Services, Hospitality, Lifestyle, Design

## Highlights:

Built: 1901 | Parking: 16 Off Street Spaces

Attributes: Located in historic NE MPLS, large billboard, recently renovated, abundant natural light, two ADA restrooms, flexible layout, walkable, strong neighborhood demographics