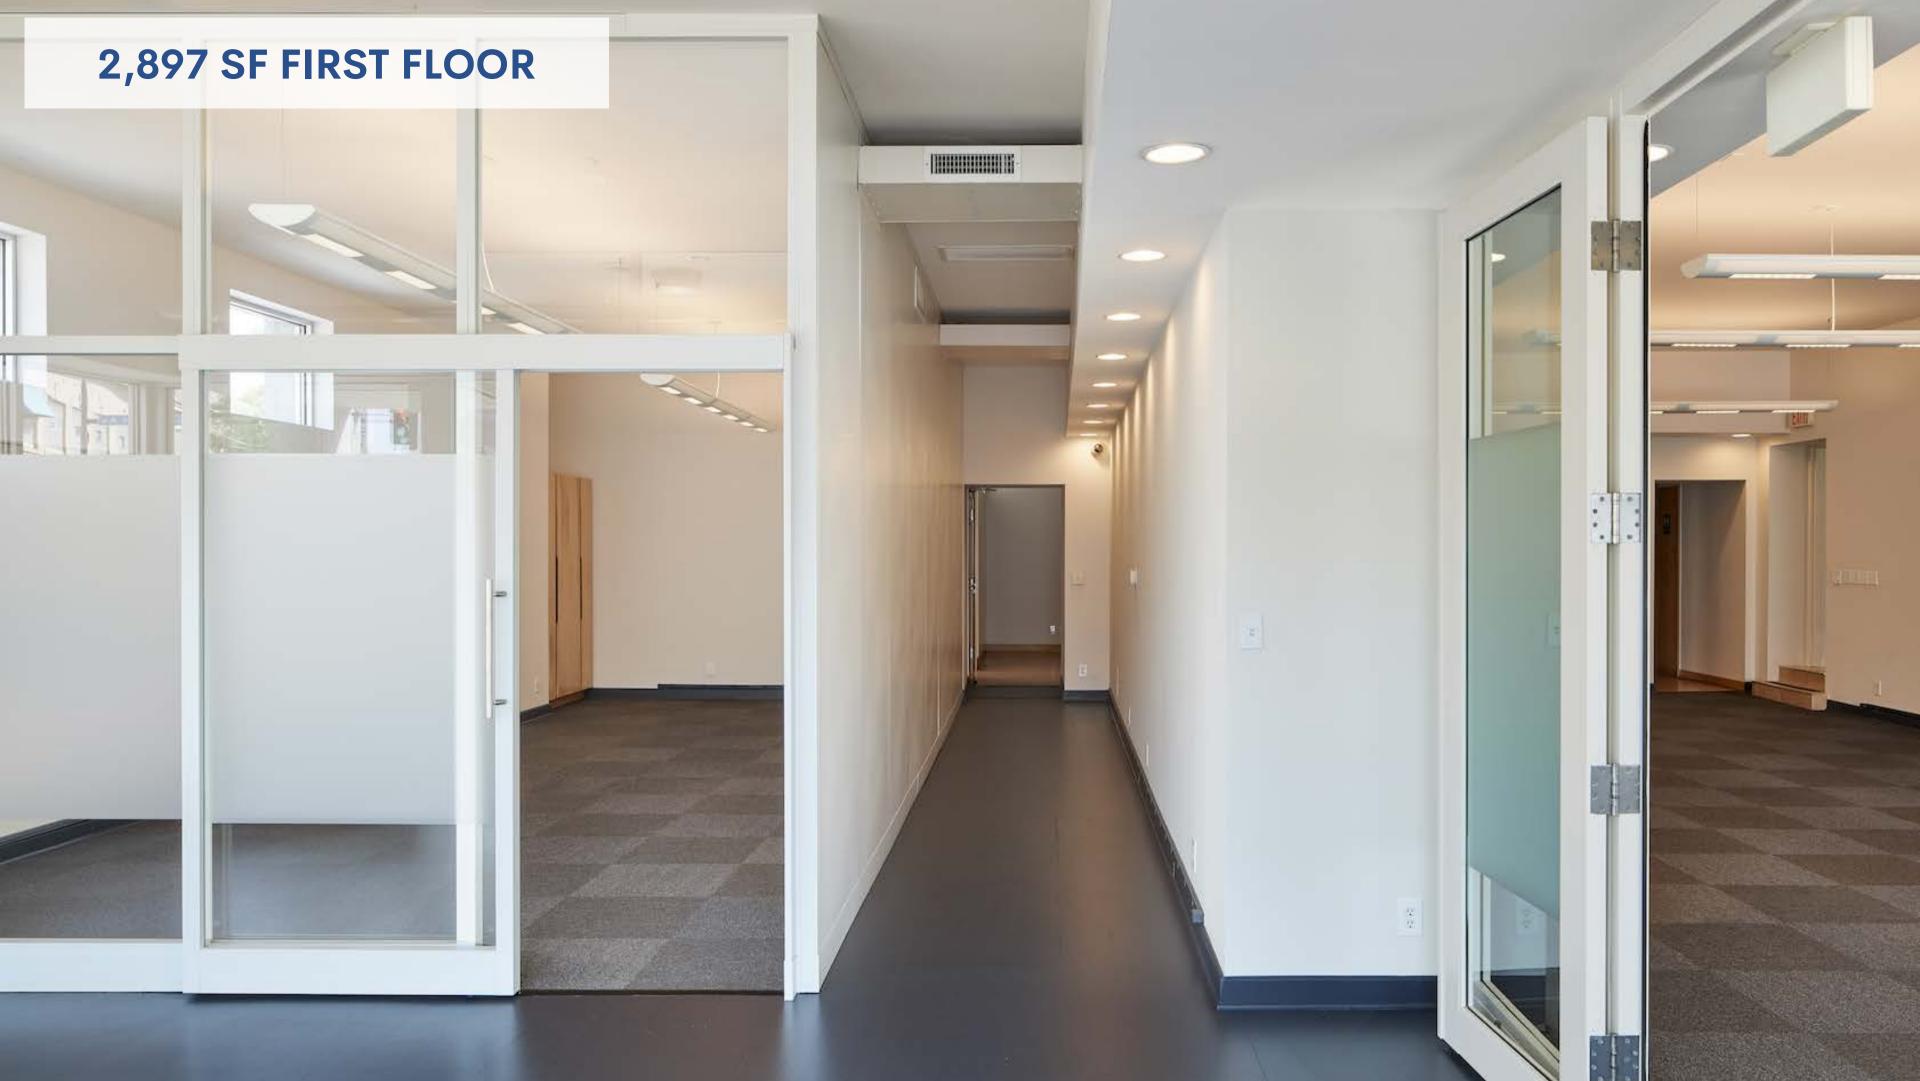

## Available Spaces:

- 2,897 SF First Floor (demisable)
- 954 SF Second Floor
  - 2,480 SF useable lower level included

Uses: Retail, Services, Hospitality, Lifestyle, Design