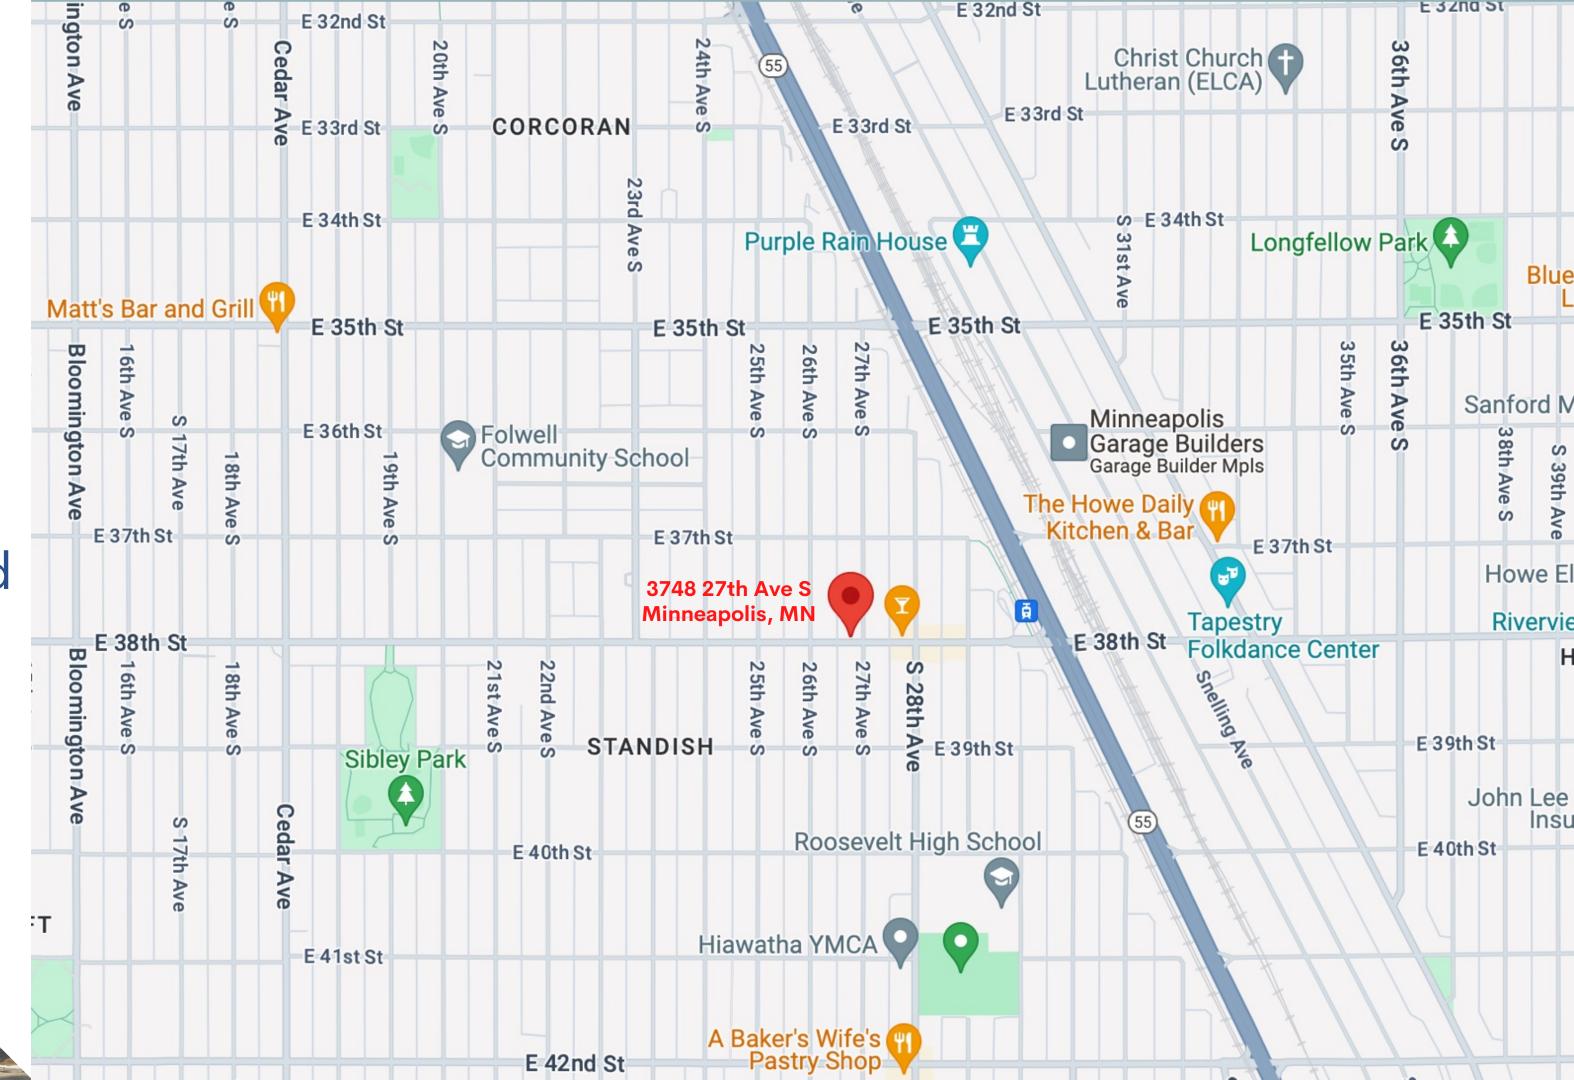

## 3748 27th Ave S.

PRICE: \$475,000

3748 27th Ave S | Minneapolis, MN 55406 Parcel ID: 01-028-24-43-0184 | 2023 Tax: \$5,316.26

**Year Built:** 1925

Building Area: 2,760 Total SF, fully leased

- 4-unit mixed use commercial building
- 3 studios on the second floor
- Main floor commercial tenant

Land Area: 2,930 SF; 0.6 acres

Zoning: BFC4/CM2

Fully leased. Great location with proximity to transit. Ideal property for investor looking to add commercial space to a portfolio.