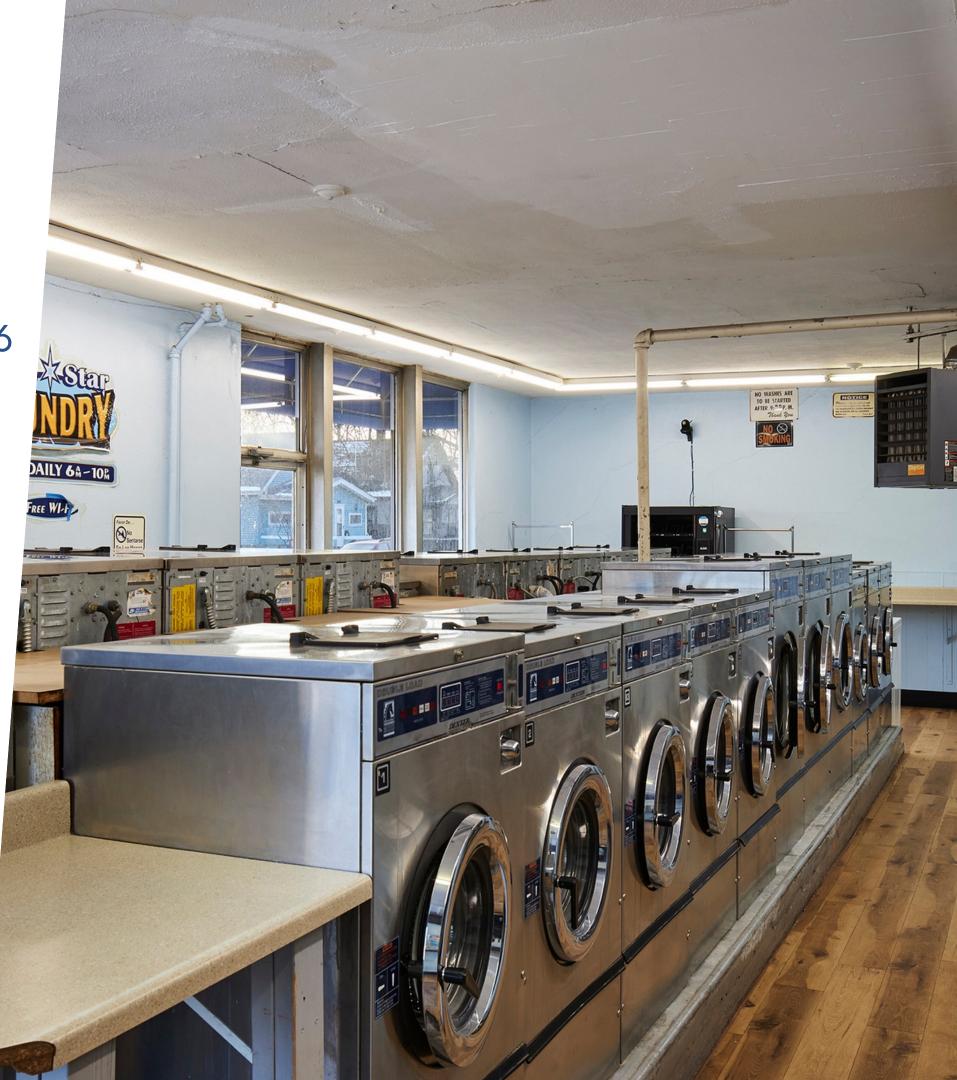

# Development - Brokerage - Consulting

# 3748 27th Ave S. Minneapolis, MN FOR SALE



## 3748 27th Ave S.

PRICE: \$475,000

3748 27th Ave S | Minneapolis, MN 55406 Parcel ID: 01-028-24-43-0184 | 2023 Tax: \$5,316.26

**Year Built:** 1925

Building Area: 2,760 Total SF, fully leased

- 4-unit mixed use commercial building
- 3 studios on the second floor
- Main floor commercial tenant

Land Area: 2,930 SF; 0.6 acres

Zoning: BFC4/CM2

Fully leased. Great location with proximity to transit. Ideal property for investor looking to add commercial space to a portfolio.



#### Standish Neighborhood

City Coin Laundry



## Disclaimer

NO WARRANTY OR REPRESENTATION, EXPRESS OR IMPLIED, IS MADE TO THE ACCURACY OR COMPLETENESS OF THE INFORMATION CONTAINED HEREIN BY ASSEMBLY MN LLC AND ITS AGENTS, AND THE SAME IS SUBMITTED SUBJECT TO ERRORS, OMISSIONS, CHANGES OR OTHER CONDITIONS. WE MAKE NO REPRESENTATION AS TO THE CONDITION OF THE PROPERTY IN QUESTION.





### Contact

#### JAMES BROWN

JAMES@ASSEMBLYMN.COM 612.702.7489