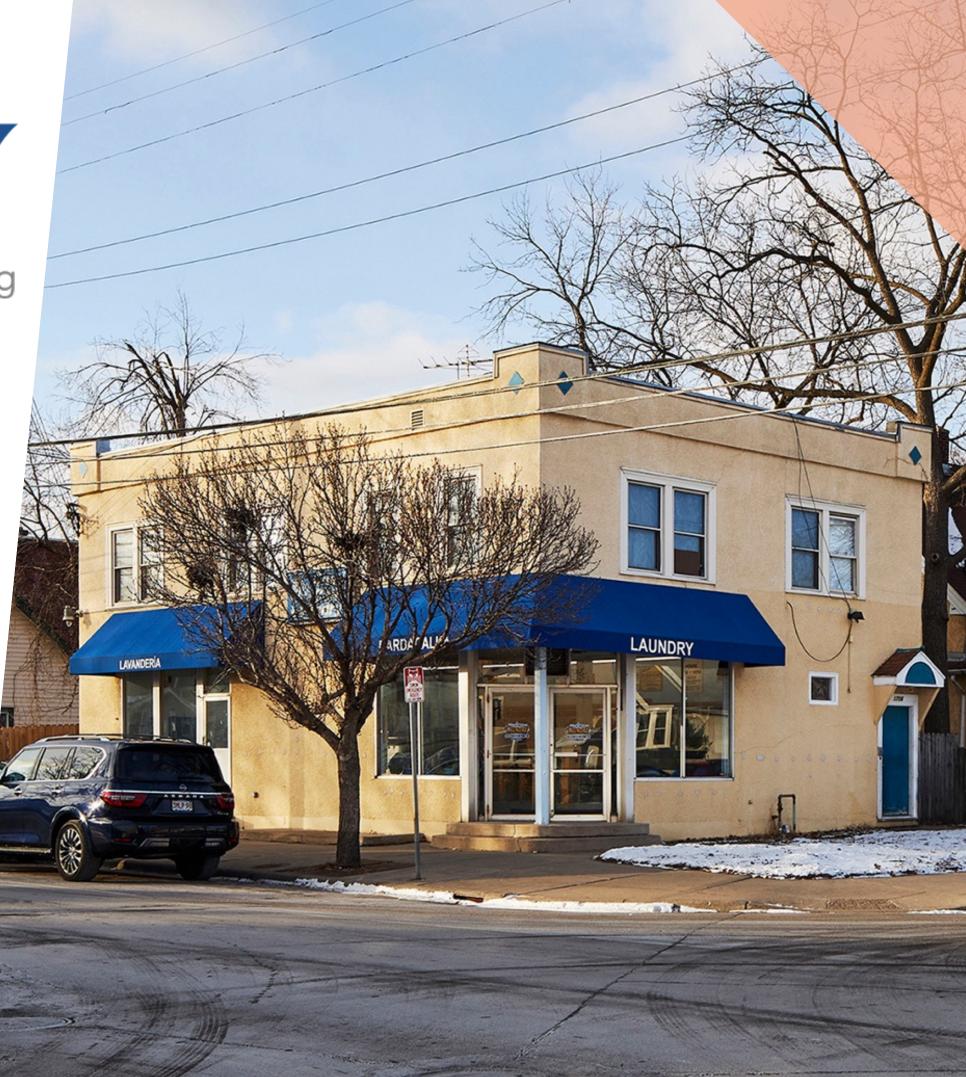

## 3748 27th Ave S.

PRICE: \$475,000

3748 27th Ave S | Minneapolis, MN 55406 Parcel ID: 01-028-24-43-0184 | 2023 Tax: \$5,316.26

**Year Built:** 1925

Building Area: 2,760 Total SF, fully leased

- 4-unit mixed use commercial building
- 3 studios on the second floor
- Main floor commercial tenant

Land Area: 2,930 SF; 0.6 acres

Zoning: BFC4/CM2

Fully leased. Great location with proximity to transit. Ideal property for investor looking to add commercial space to a portfolio.

#### Standish Neighborhood

City Coin Laundry