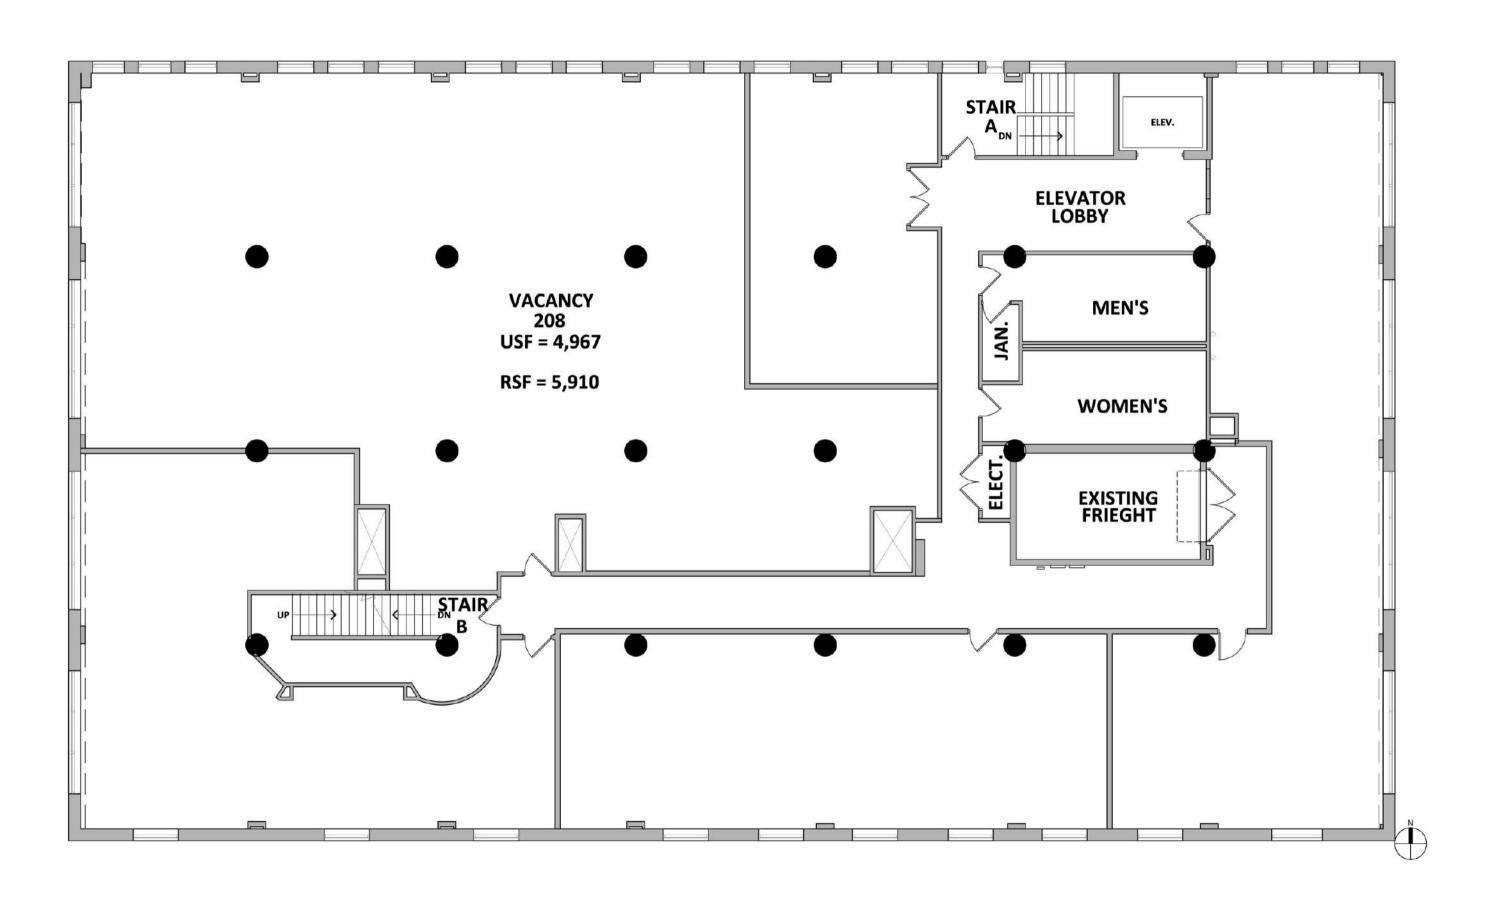

#### 2nd Level Floor Plan

#### **Available Space:**

• 864 SF - Floor 1, Suite 108

• 5,910 SF - Floor 2, Suite 208

Parking: 36 on-site and underground parking stalls

Features: Great visibility, operable windows, on-site management

Nearby: CBD, transit, the Mississippi River, Target Field, Target