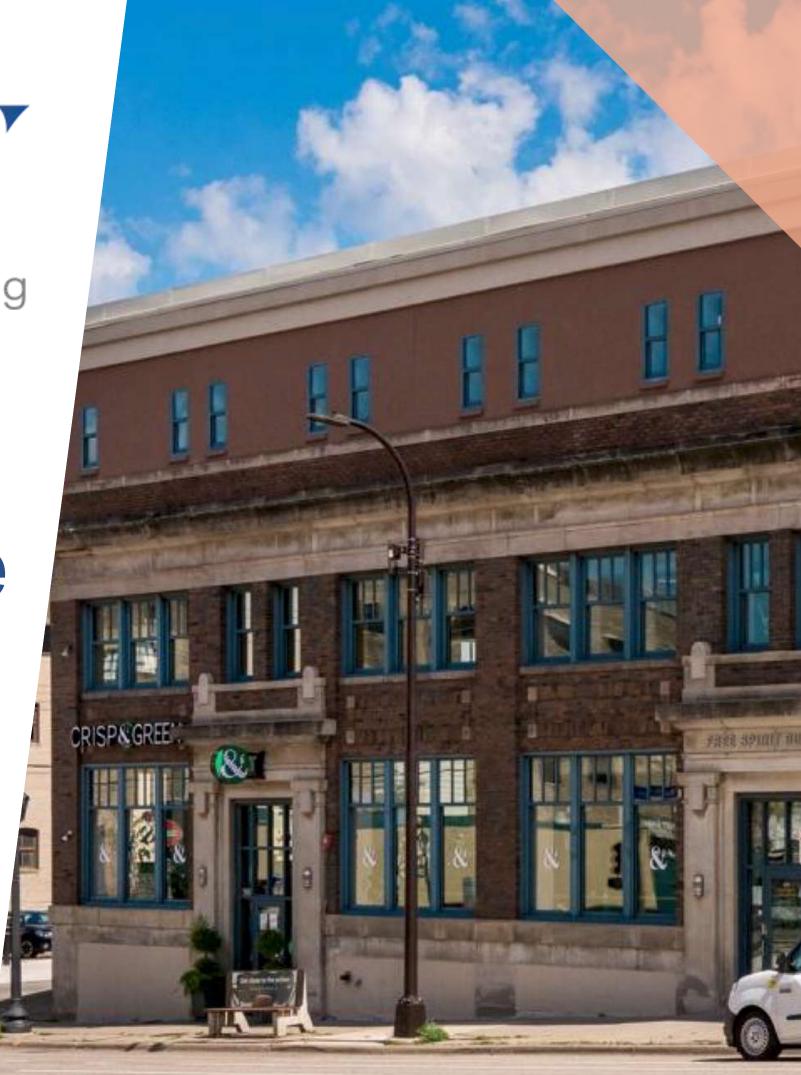

# 424 N Washington Ave

Built in 1914 as a lutefisk factory, rehabbed significantly in 2000 and 2017, 424 N Washington offers great visibility, 13'+ clear heights, operable windows, flexible suite sizes and 36 on-site and underground parking stalls.

With great proximity to all the North Loop has to offer, 424 N Washington is within walking distance to CBD, transit, the Mississippi River, Target Field, Target Center, the Cedar Lake Trail, the Hennepin Theater District and more. Co-tenants include: Crisp & Green, Flloyd's Barbershop, Modern Love Veterinary Clinic and FACE FOUNDRIÉ.