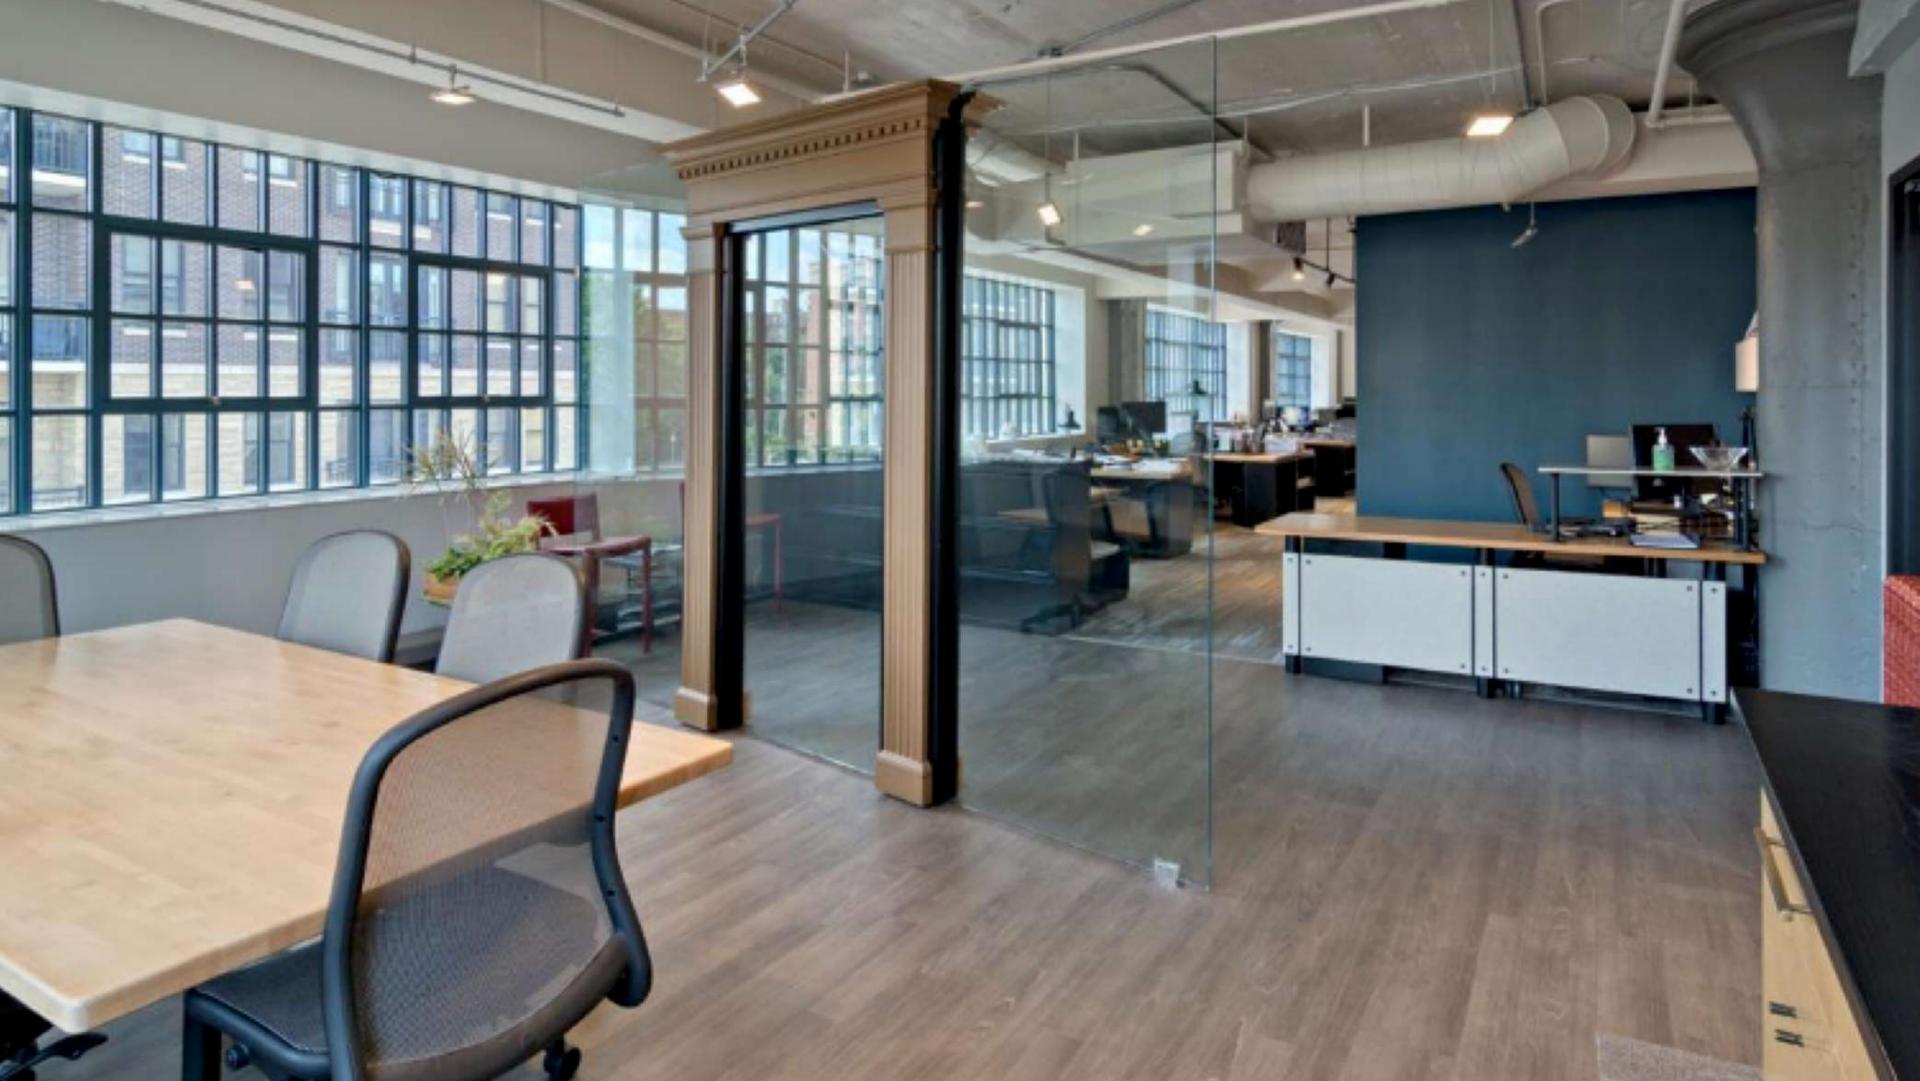

# 424 N Washington Ave

Built in 1914 as a lutefisk factory, rehabbed significantly in 2000 and 2017, 424 N Washington offers great visibility, 13'+ clear heights, operable windows, flexible suite sizes and 36 on-site and underground parking stalls.

With great proximity to all the North Loop has to offer, 424 N Washington is within walking distance to CBD, transit, the Mississippi River, Target Field, Target Center, the Cedar Lake Trail, the Hennepin Theater District and more. Co-tenants include: Crisp & Green, Flloyd's Barbershop, Modern Love Veterinary Clinic and FACE FOUNDRIÉ.

#### **Available Space:**

• 864 SF - Floor 1, Suite 108

• 5,910 SF - Floor 2, Suite 208

Parking: 36 on-site and underground parking stalls

Features: Great visibility, operable windows, on-site management

Nearby: CBD, transit, the Mississippi River, Target Field, Target