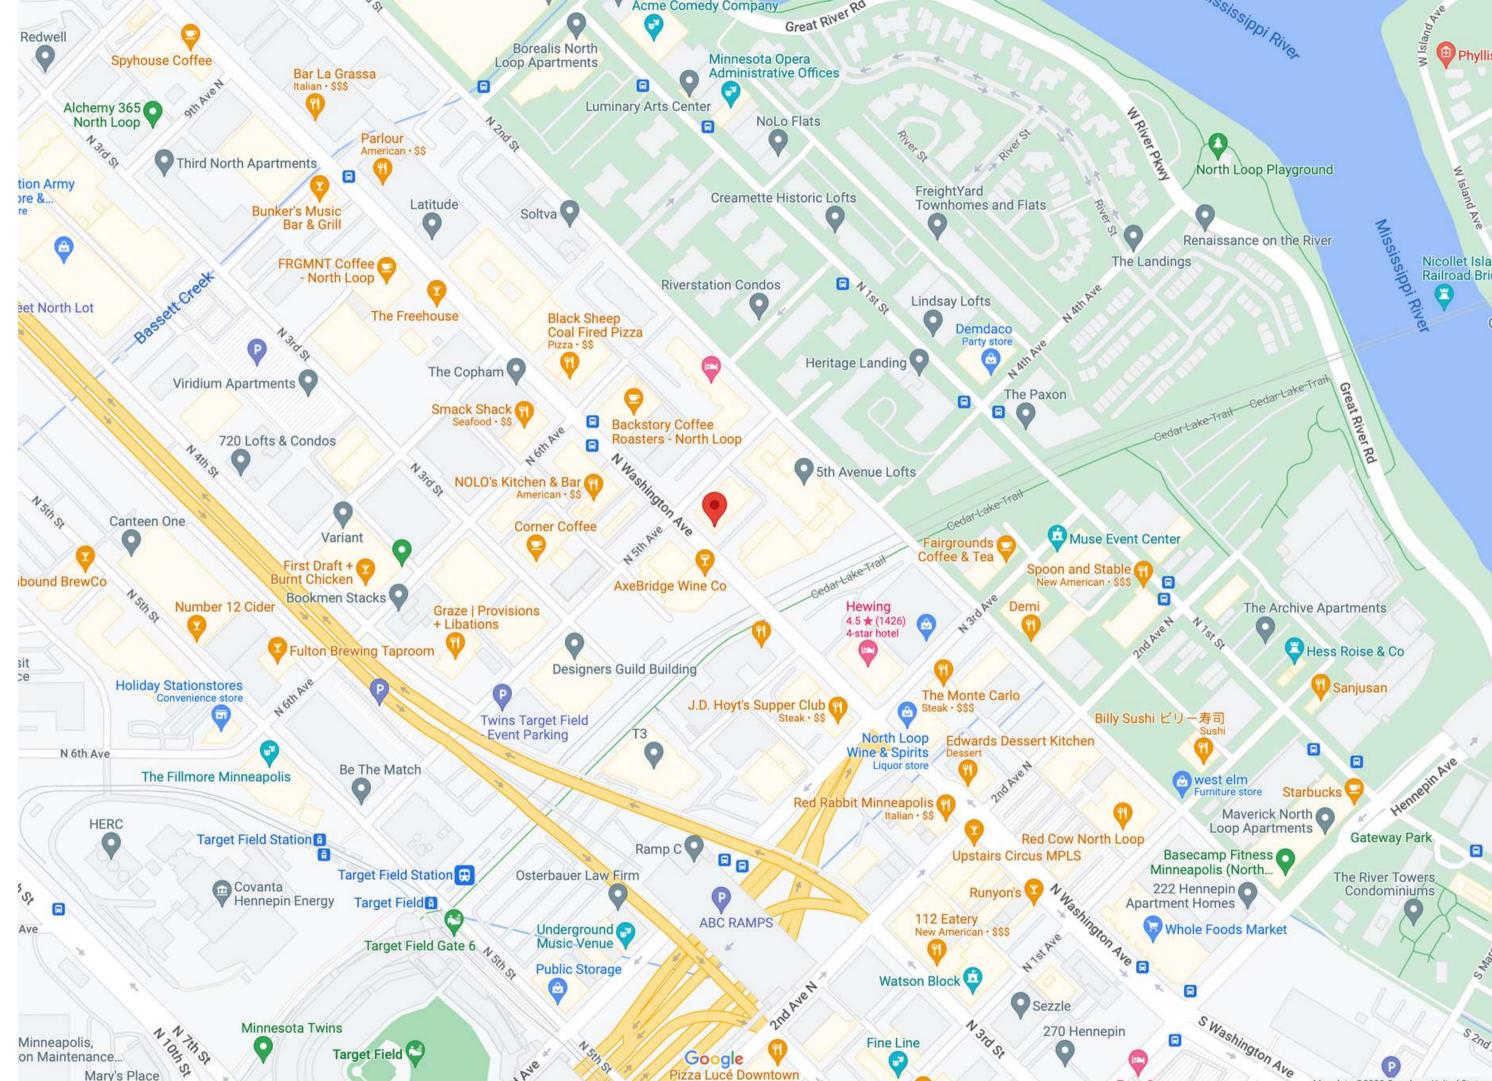

The North Loop is nestled on the banks of the Mississippi River. It has become **the** neighborhood to live in for young professionals and emptynesters alike. Its vibrancy has attracted numerous arts & entertainment venues, local and national high-end retailers, James Beard award-winning restaurateurs, strong employment options, creative and tech firms, and new hospitality and educational facilities.

## North Loop Neighborhood