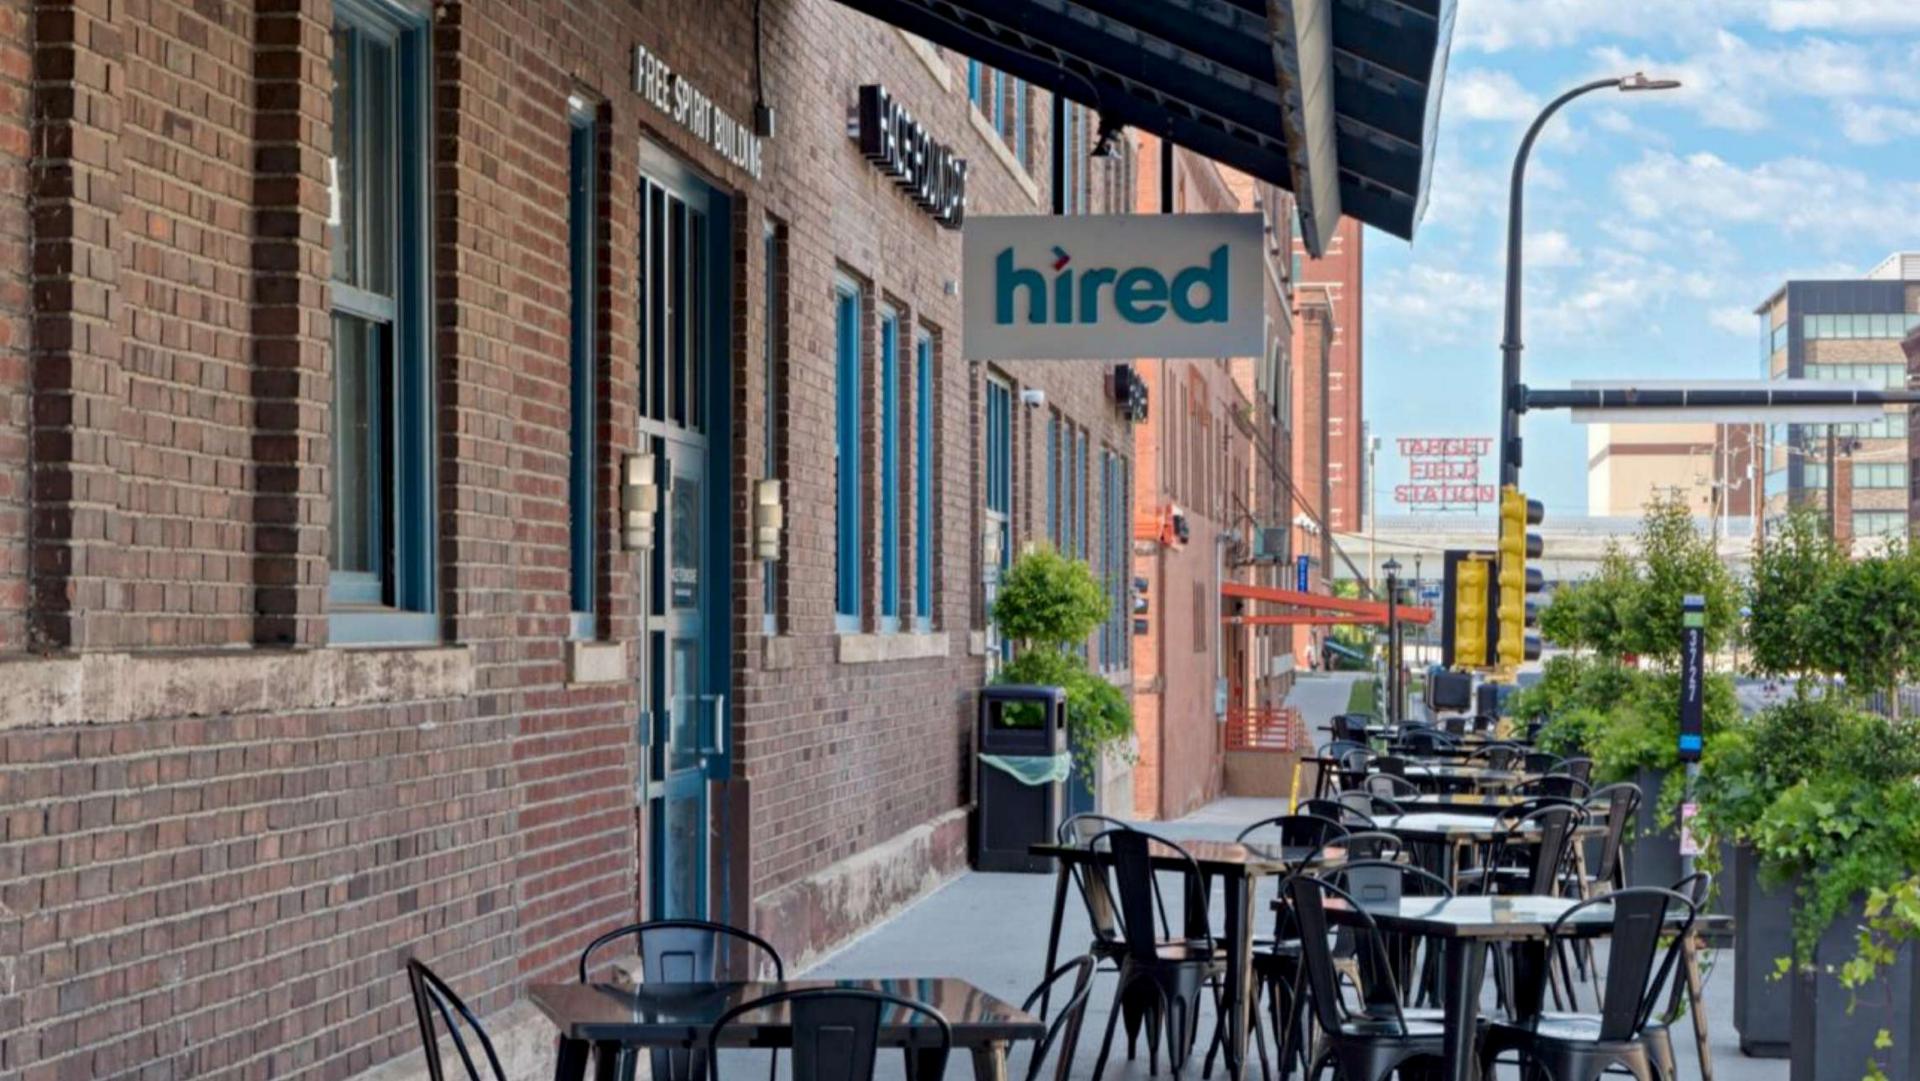

With great proximity to all the North Loop has to offer, 424 N Washington is within walking distance to CBD, transit, the Mississippi River, Target Field, Target Center, the Cedar Lake Trail, the Hennepin Theater District and more. Co-tenants include: Crisp & Green, Flloyd's Barbershop, Modern Love Veterinary Clinic and FACE FOUNDRIÉ.

Center, the Cedar Lake Trail, the Hennepin Theater District

**Co-Tenants:** Crisp & Green, Flloyd's Barbershop, Modern Love Veterinary Clinic, FACE FOUNDRIÉ