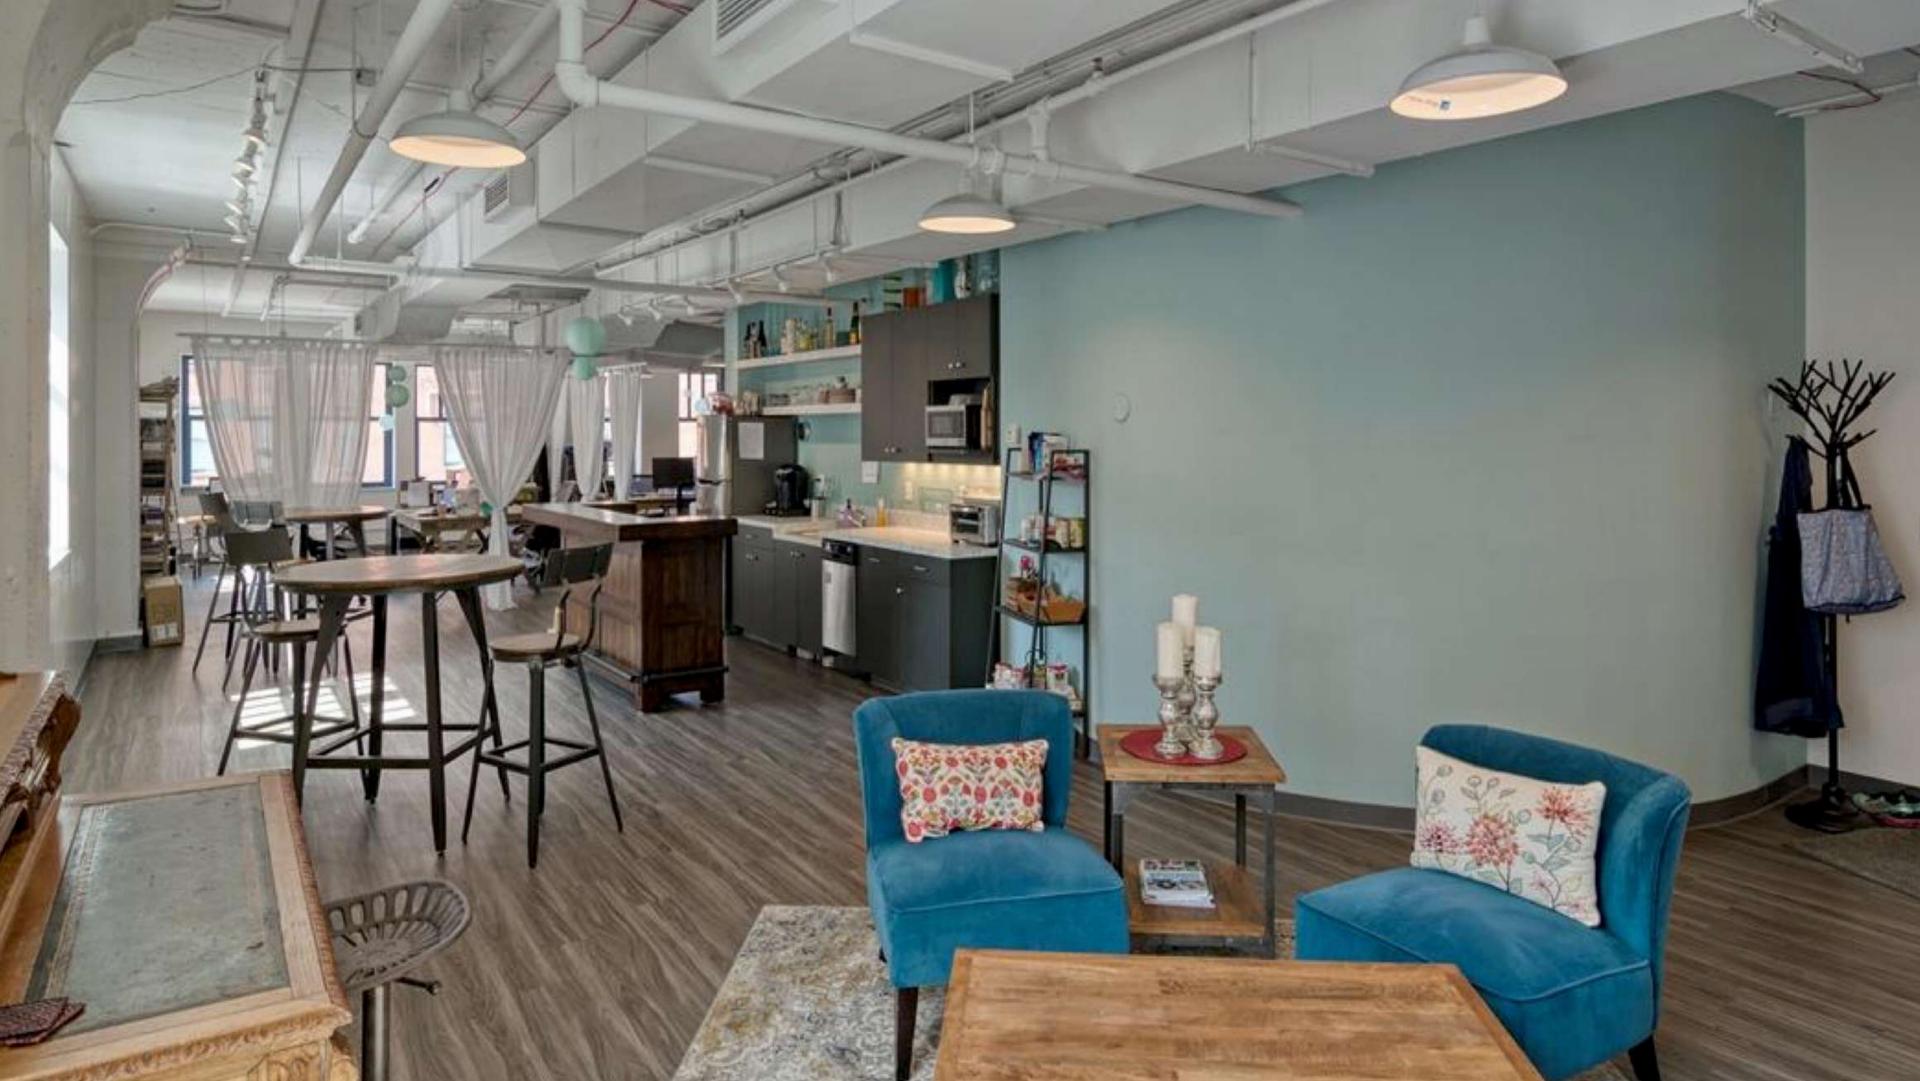

# 424 N Washington Ave

Built in 1914 as a lutefisk factory, rehabbed significantly in 2000 and 2017, 424 N Washington offers great visibility, 13'+ clear heights, operable windows, flexible suite sizes and 36 on-site and underground parking stalls.

With great proximity to all the North Loop has to offer, 424 N Washington is within walking distance to CBD, transit, the Mississippi River, Target Field, Target Center, the Cedar Lake Trail, the Hennepin Theater District and more. Co-tenants include: Crisp & Green, Flloyd's Barbershop, Modern Love Veterinary Clinic and FACE FOUNDRIÉ.

#### **Available Space:**

• 864 SF - Floor 1, Suite 108

• 5,910 SF - Floor 2, Suite 208

Parking: 36 on-site and underground parking stalls

Features: Great visibility, operable windows, on-site management

Nearby: CBD, transit, the Mississippi River, Target Field, Target