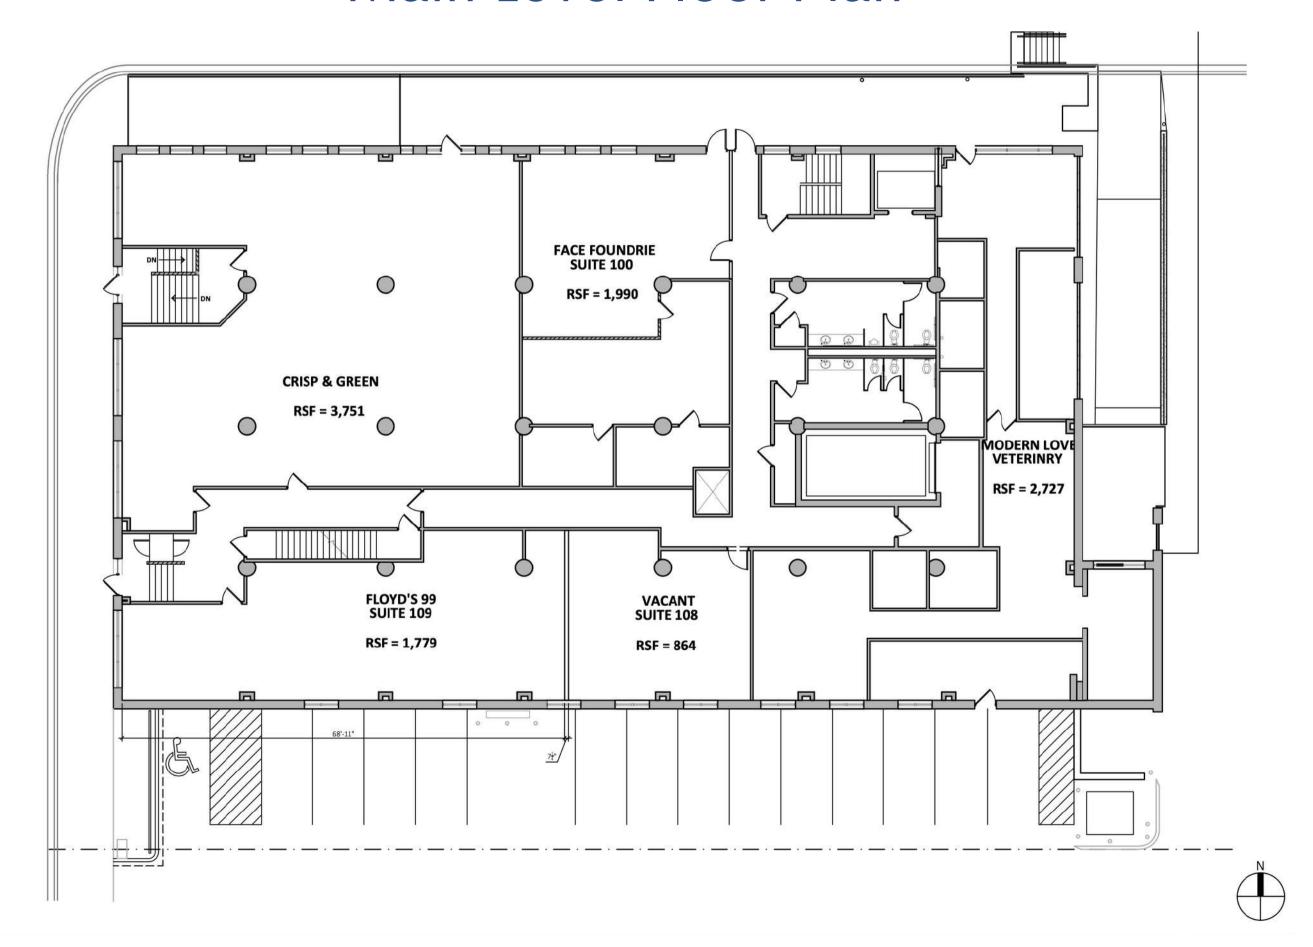

#### Main Level Floor Plan

With great proximity to all the North Loop has to offer, 424 N Washington is within walking distance to CBD, transit, the Mississippi River, Target Field, Target Center, the Cedar Lake Trail, the Hennepin Theater District and more. Co-tenants include: Crisp & Green, Flloyd's Barbershop, Modern Love Veterinary Clinic and FACE FOUNDRIÉ.

#### **Available Space:**

• 864 SF - Floor 1, Suite 108

• 5,910 SF - Floor 2, Suite 208

Parking: 36 on-site and underground parking stalls

Features: Great visibility, operable windows, on-site management

Nearby: CBD, transit, the Mississippi River, Target Field, Target