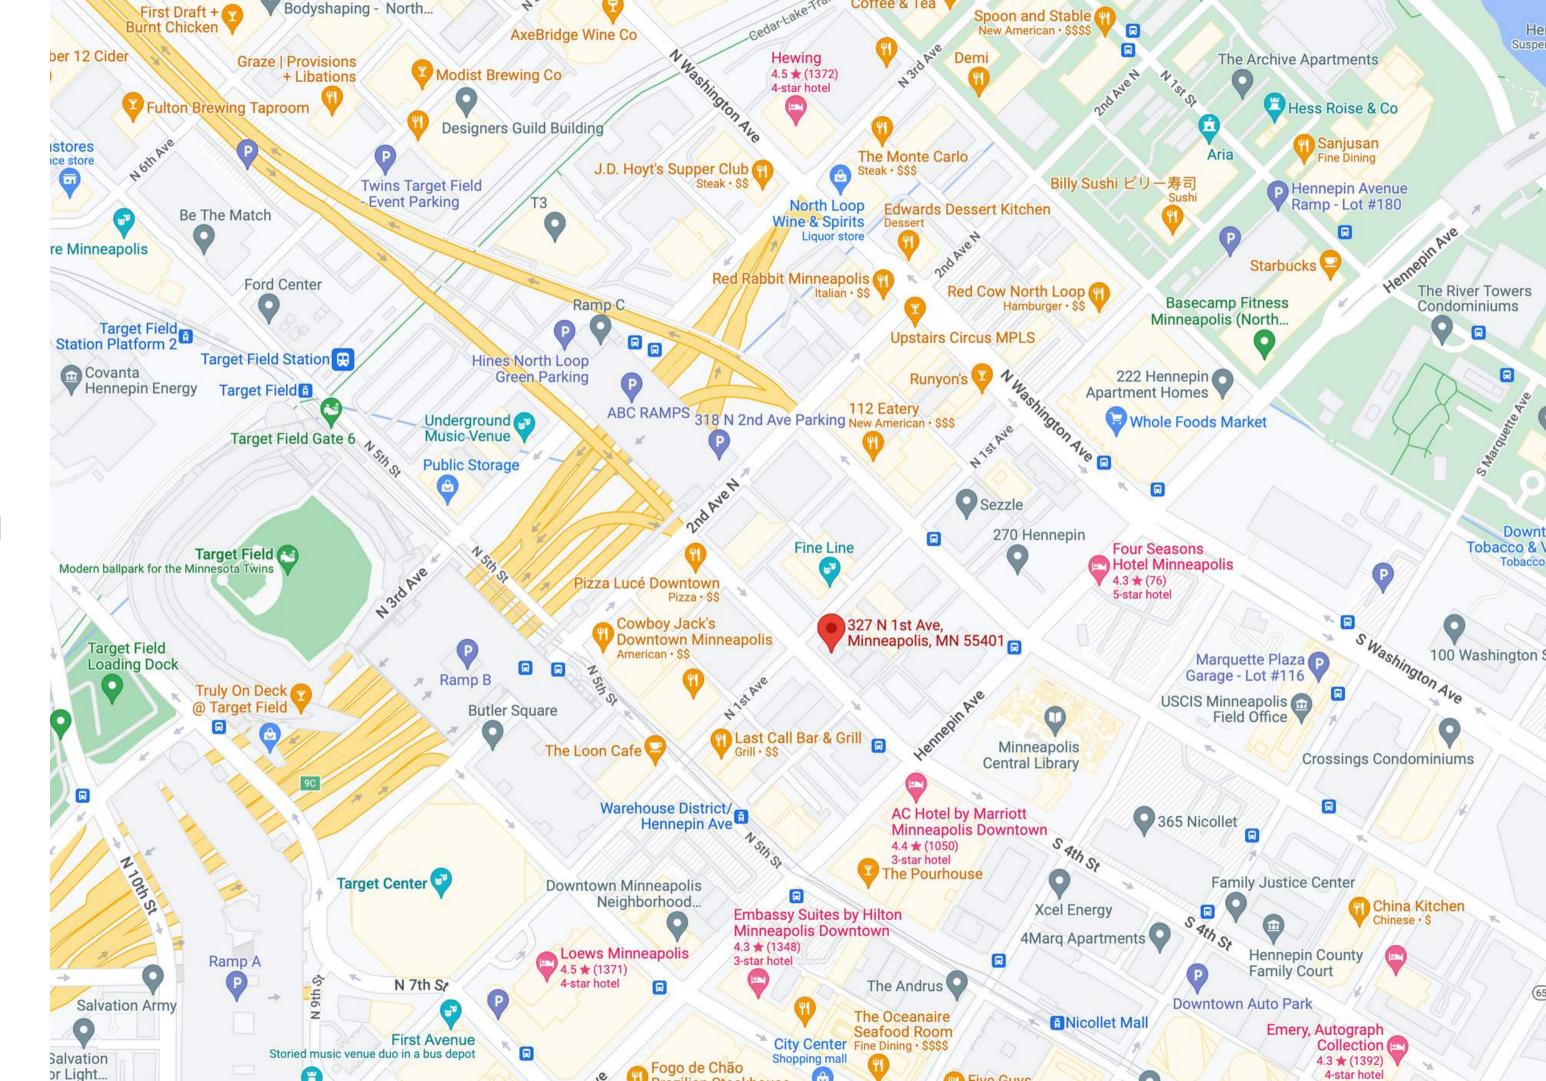

**Features**: Great main level retail spaces with excellent visibility, offices above. Prime central location, walking distance to Downtown, Target Field, Whole Foods, First Avenue and many of Minneapolis' best restaurants