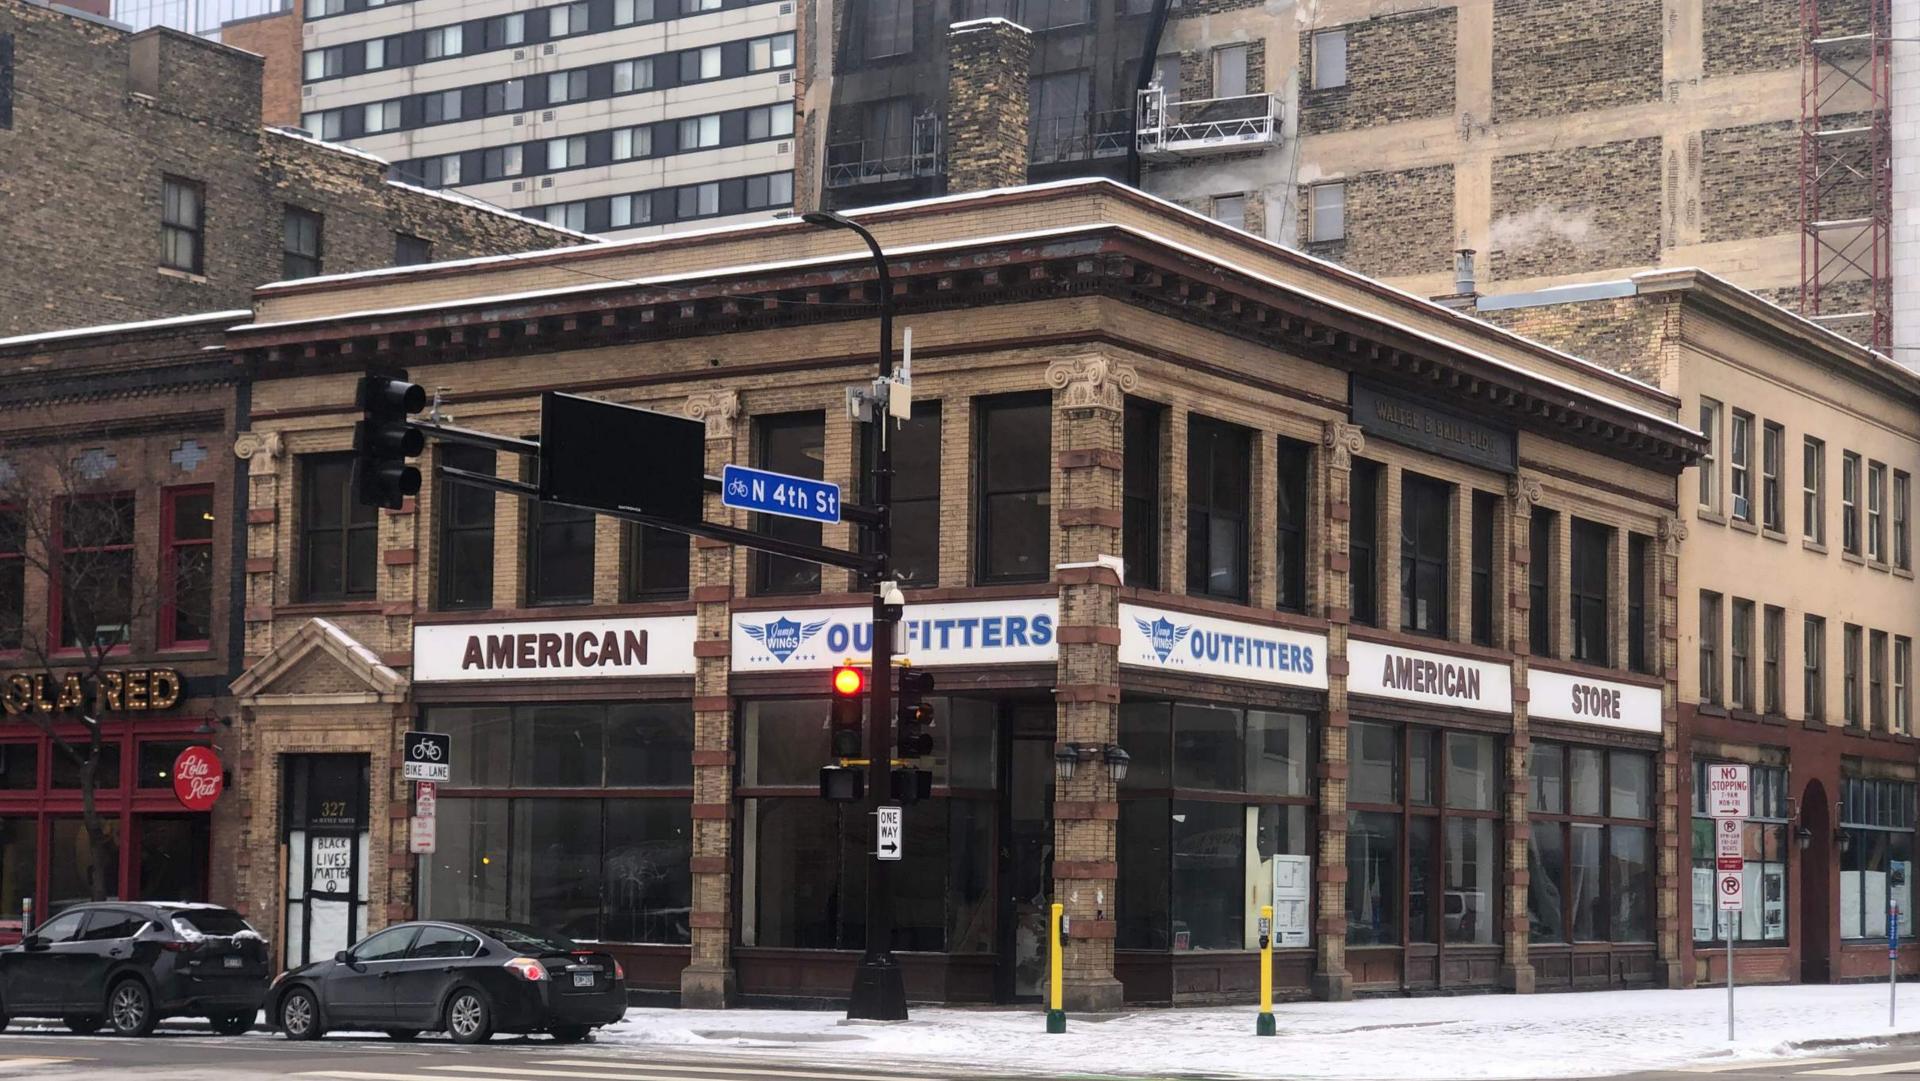

Historic Name: Stearn Building **Common Name:** American Surplus Store Architect: Kees & Colburn **Date:** 1904

"The Stearn Building is a two-story brick, stone and terra cotta store and office building designed in the Neo-Classical Style. The facades are divided into bays by alternating stone and brick pilasters with Ionic capitals. A pediment is placed above the entrance on 1st Avenue North. A projecting cornice completes the building."