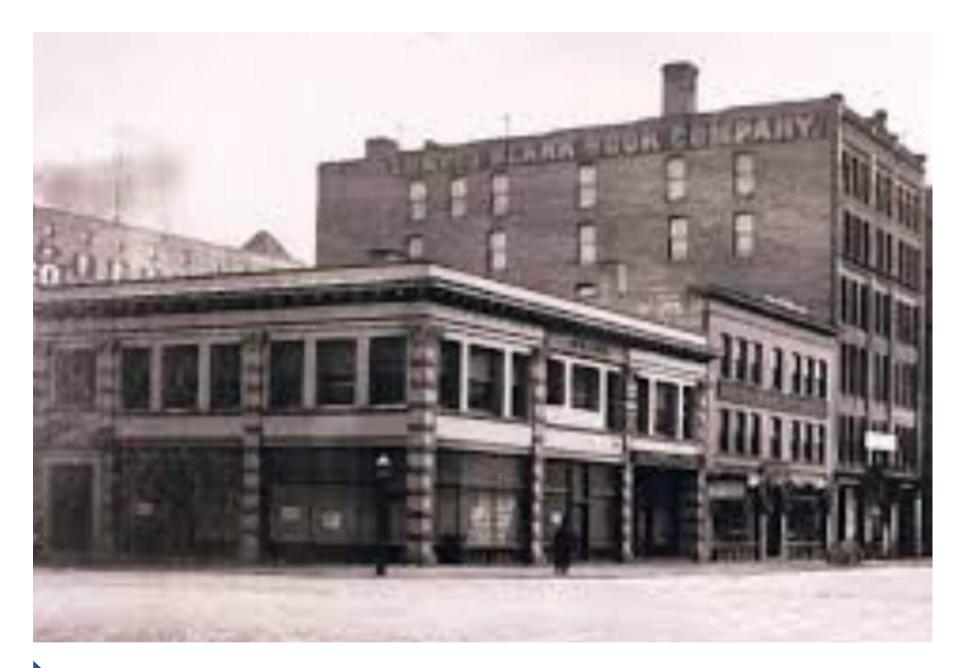

Historic Name: Stearn Building **Common Name:** American Surplus Store Architect: Kees & Colburn **Date:** 1904

"The Stearn Building is a two-story brick, stone and terra cotta store and office building designed in the Neo-Classical Style. The facades are divided into bays by alternating stone and brick pilasters with Ionic capitals. A pediment is placed above the entrance on 1st Avenue North. A projecting cornice completes the building."

\*United States Department of National Park Service

#### **National Register of Historic Places**