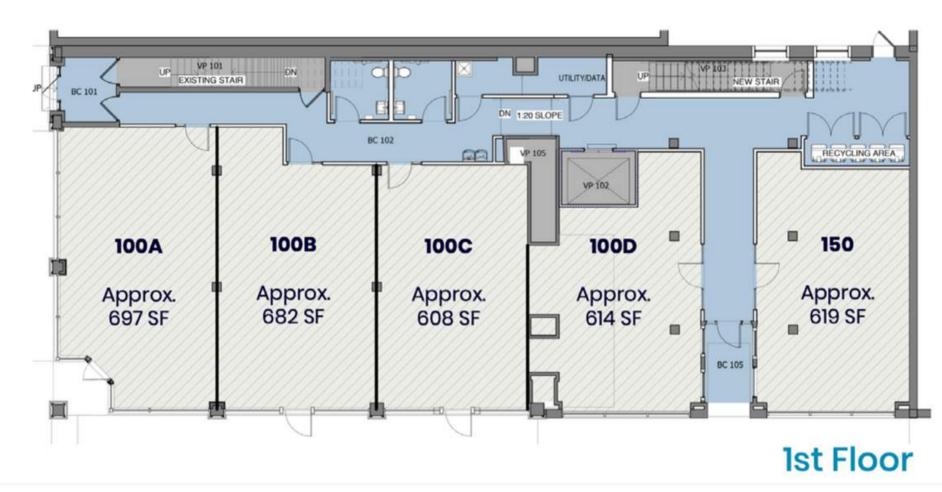

Zoning Code: B4S-2/BFT10/DP

**Uses:** Office/Retail

**First Level:** 3,200 SF of office/retail spaces available, can be subdivided

Second Level: Approx. 3,850 SF available office space

**Third Level:** Approx. 1,884 SF office available with possibility for rooftop access **Lower Level:** Approx. 5,000 SF available