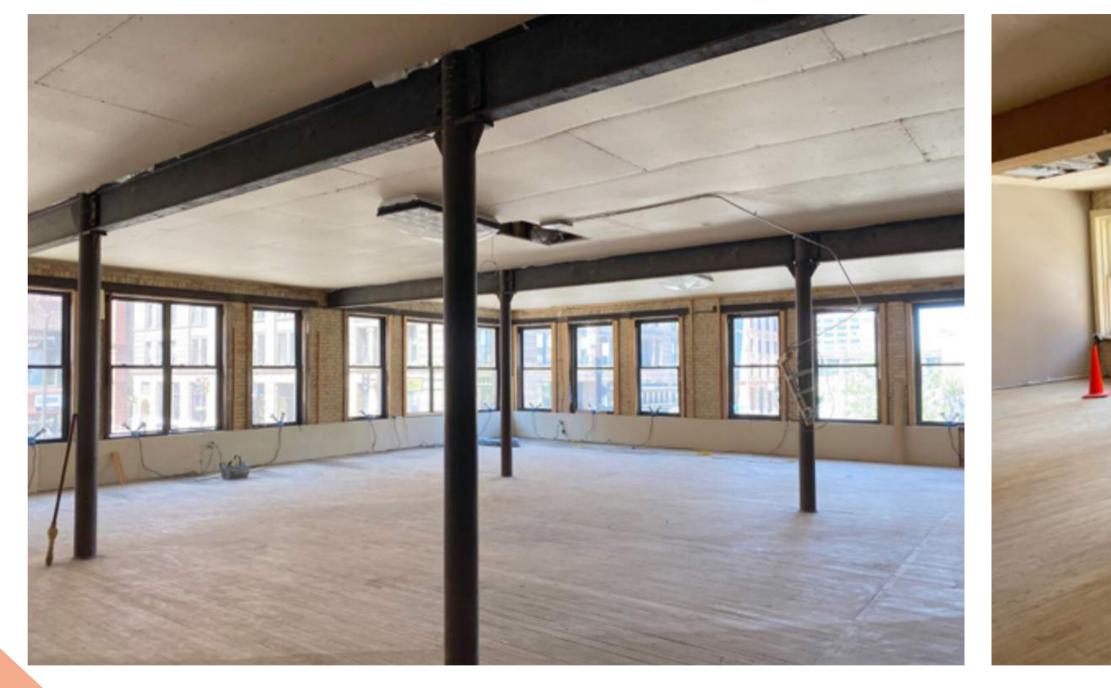

Zoning Code: B4S-2/BFT10/DP

**Uses:** Office/Retail

**First Level:** 3,200 SF of office/retail spaces available, can be subdivided

Second Level: Approx. 3,850 SF available office space

**Third Level:** Approx. 1,884 SF office available with possibility for rooftop access **Lower Level:** Approx. 5,000 SF available

#### 2nd Floor

**3rd Floor** 