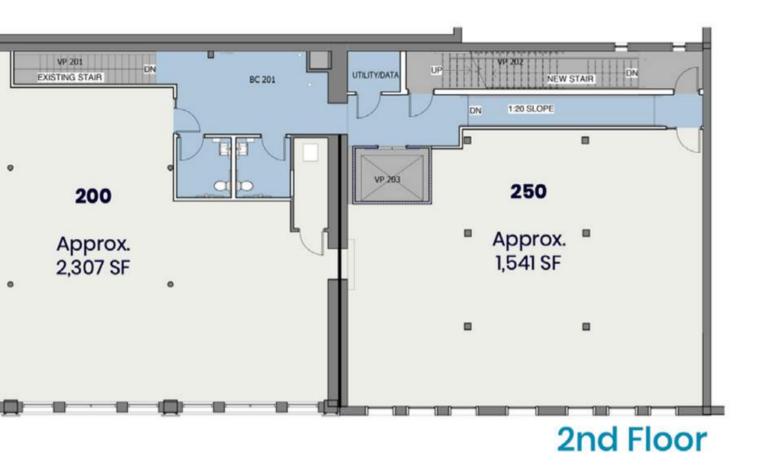

Zoning Code: B4S-2/BFT10/DP

**Uses:** Office/Retail

**First Level:** 3,200 SF of office/retail spaces available, can be subdivided

Second Level: Approx. 3,850 SF available office space

**Third Level:** Approx. 1,884 SF office available with possibility for rooftop access **Lower Level:** Approx. 5,000 SF available

#### 2nd Floor

**3rd Floor** 