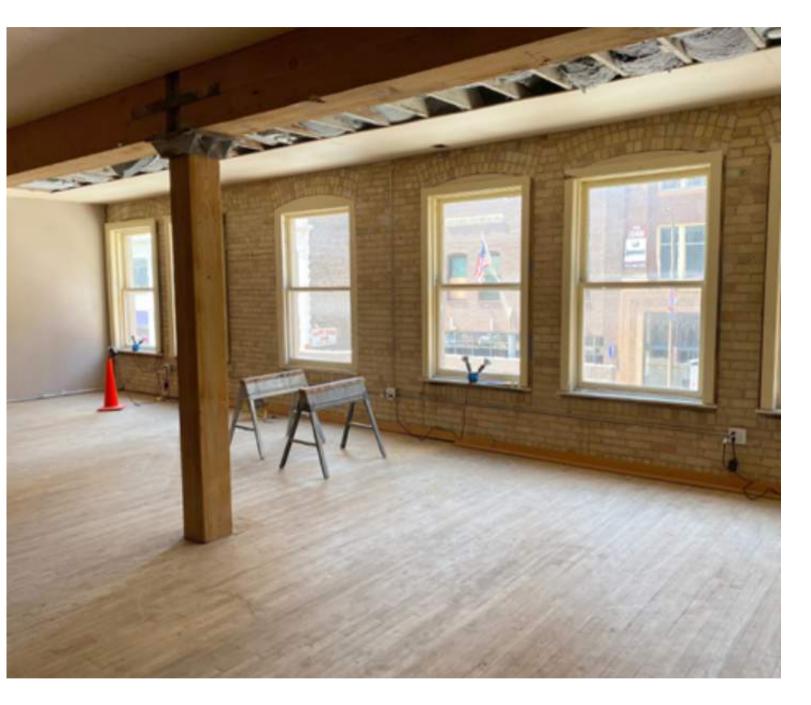

# THE BRILL BUILDING327 N 1st Ave & 20 N 4th St

Full of character, these two connected historic buildings are flooded with natural light, have exposed timber and brick, hardwood floors and an excellent central location close to all sorts of amenities and attractions.

With 17,000 SF, this building is full of potential, including retail, office, and the possibility for residential with potential for rooftop access.

**Features**: Great main level retail spaces with excellent visibility, offices above. Prime central location, walking distance to Downtown, Target Field, Whole Foods, First Avenue and many of Minneapolis' best restaurants