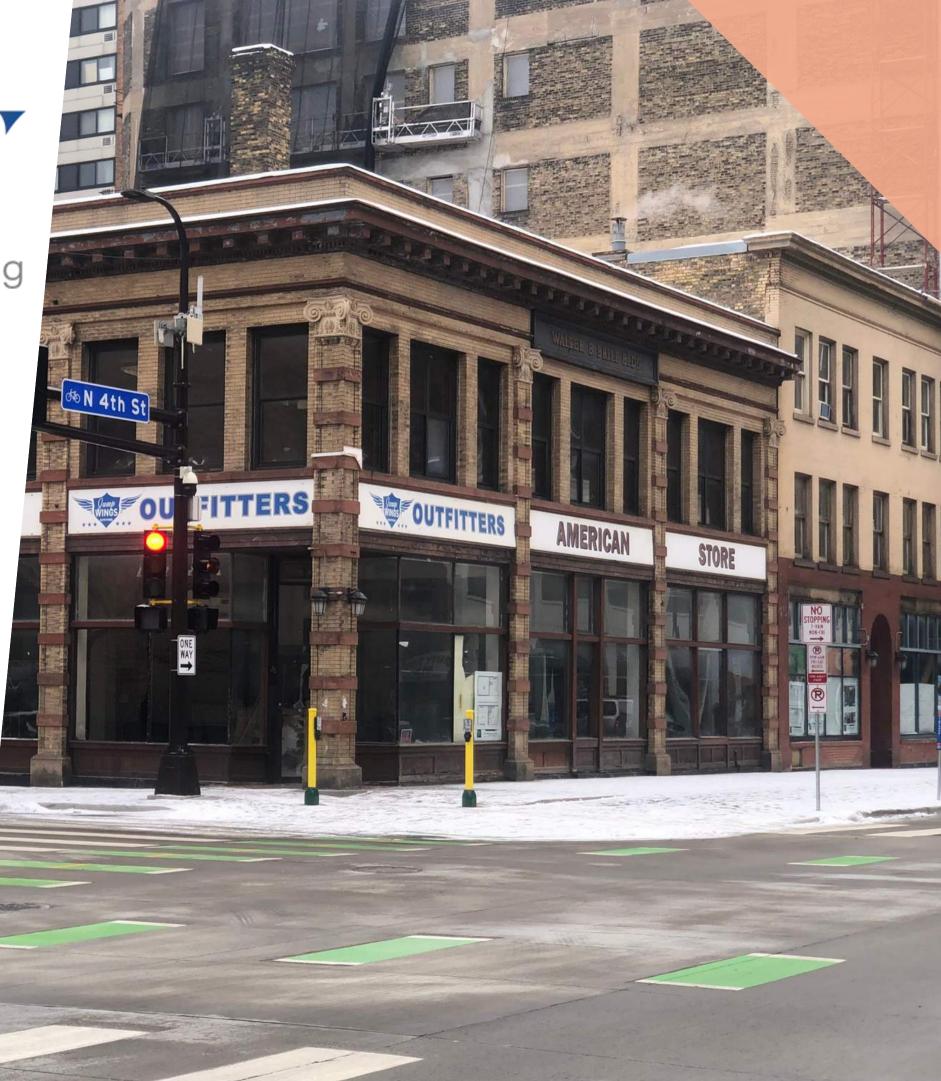

## THE BRILL BUILDING 327 N 1st Avenue & 20 N 4th Street Minneapolis, MN

# THE BRILL BUILDING327 N 1st Ave & 20 N 4th St

Full of character, these two connected historic buildings are flooded with natural light, have exposed timber and brick, hardwood floors and an excellent central location close to all sorts of amenities and attractions.

With 17,000 SF, this building is full of potential, including retail, office, and the possibility for residential with potential for rooftop access.

#### THE BRILL BUILDING 327 N 1st Ave & 20 N 4th St PRICE: TBD

327 N 1st Ave & 20 N 4th Street | Minneapolis, MN 55415 Parcel ID: 22-029-24-41-0105 | Tax: \$47,510.64

**Year Built:** 1902

Building Area: 17,025 SF

**Features**: Great main level retail spaces with excellent visibility, offices above. Prime central location, walking distance to Downtown, Target Field, Whole Foods, First Avenue and many of Minneapolis' best restaurants