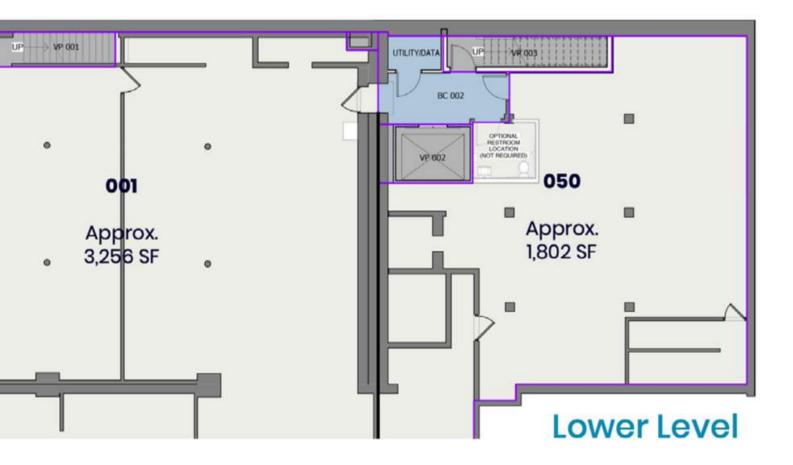

Zoning Code: B4S-2/BFT10/DP

**Uses:** Office/Retail

**First Level:** 3,200 SF of office/retail spaces available, can be subdivided

Second Level: Approx. 3,850 SF available office space

**Third Level:** Approx. 1,884 SF office available with possibility for rooftop access **Lower Level:** Approx. 5,000 SF available