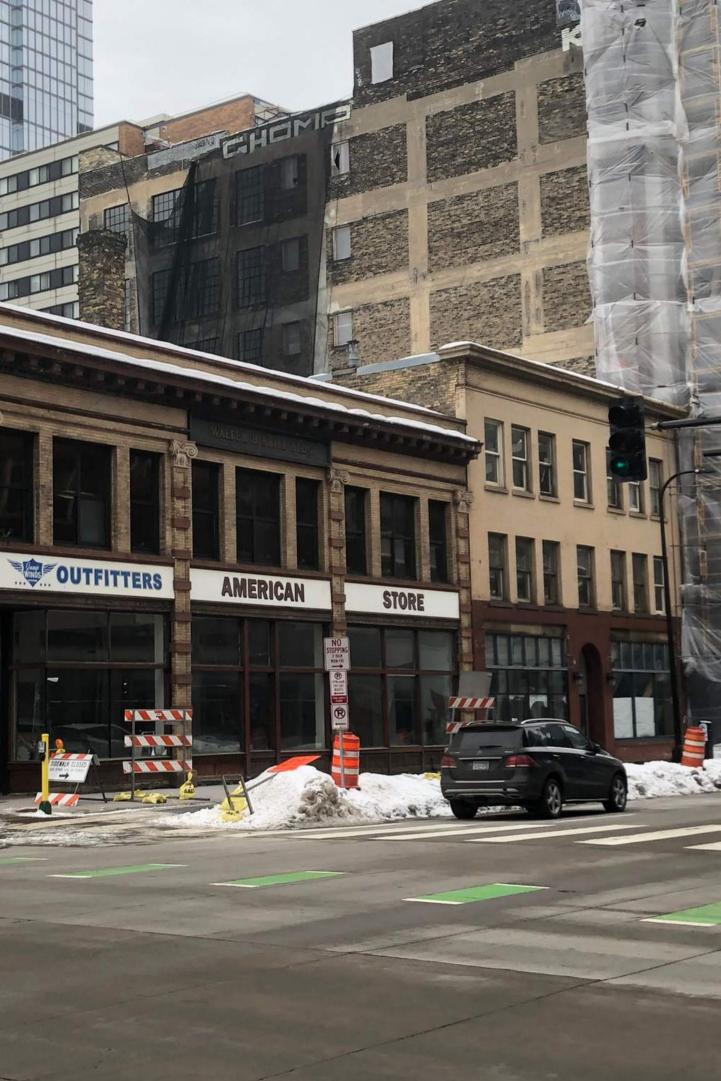

## THE BRILL BUILDING 327 N 1st Avenue & 20 N 4th Street Minneapolis, MN

# THE BRILL BUILDING327 N 1st Ave & 20 N 4th St

Full of character, these two connected historic buildings are flooded with natural light, have exposed timber and brick, hardwood floors and an excellent central location close to all sorts of amenities and attractions.

With 17,000 SF, this building is full of potential, including retail, office, and the possibility for residential with potential for rooftop access.

**Features**: Great main level retail spaces with excellent visibility, offices above. Prime central location, walking distance to Downtown, Target Field, Whole Foods, First Avenue and many of Minneapolis' best restaurants