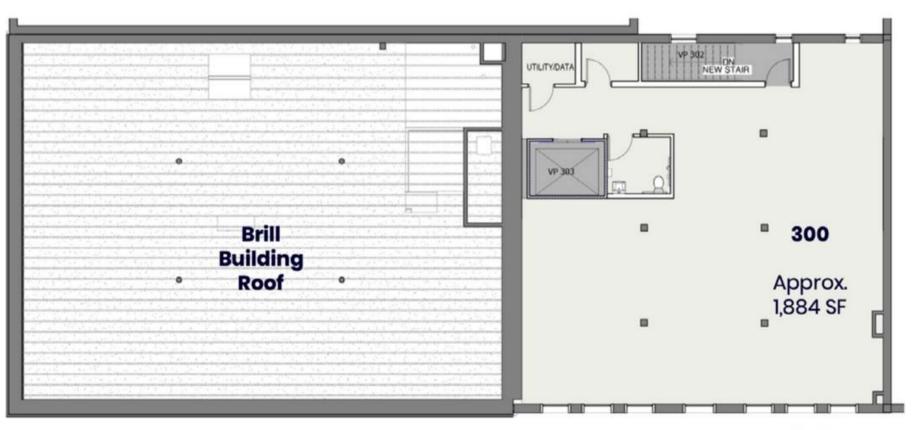

Zoning Code: B4S-2/BFT10/DP

**Uses:** Office/Retail

**First Level:** 3,200 SF of office/retail spaces available, can be subdivided

Second Level: Approx. 3,850 SF available office space

**Third Level:** Approx. 1,884 SF office available with possibility for rooftop access **Lower Level:** Approx. 5,000 SF available