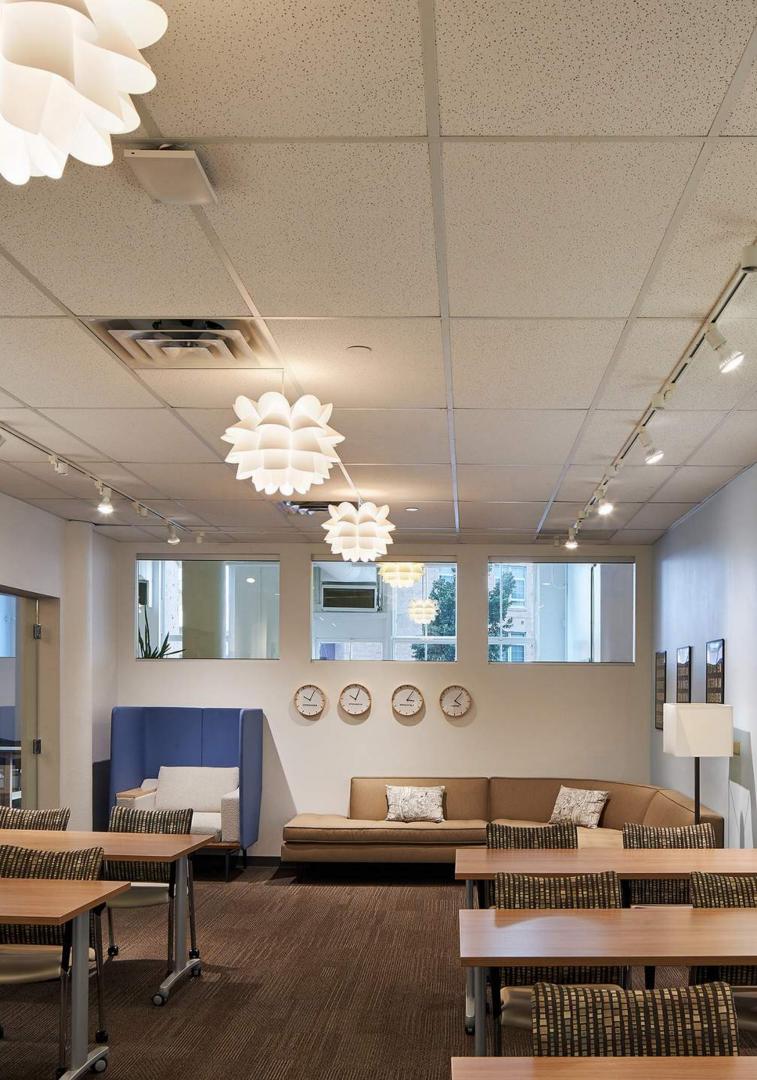

conference room, and in-suite kitchenette.

Proximity to Hwy 280 and downtowns of both Minneapolis and St. Paul make this an ideal location to grow or expand your business.

Other space available in the building from 500-5,000 SF.



# 2233 University Ave W

**LEASE RATES:** \$24.00 PSF Gross

**Year Built:** 1912

**Available Spaces:** 

- 3,300 SF Suite 201
- Other spaces available 500-5,000 SF

Parking: Ample on-site parking including underground

Clear Heights: 13 feet

**Features:** Great location, flexible space, ADA accessible, elevator, in-suite kitchenette,flexible floorpan, great location close to both downtown St Paul and Minneapolis, close to Hwy 280

**Nearby:** Dogwood Coffee, Dubliner Pub, Jimmy John's, Spicy Feta, Herbst Eatery, BlackStack Brewing, Roundtable Coffee Works











#### Suite 201 Floorplan











#### Common Areas

#### Creative **Enterprise Zone**

0000





## Disclaimer

NO WARRANTY OR REPRESENTATION, EXPRESS OR IMPLIED, IS MADE TO THE ACCURACY OR COMPLETENESS OF THE INFORMATION CONTAINED HEREIN BY ASSEMBLY MN LLC AND ITS AGENTS, AND THE SAME IS SUBMITTED SUBJECT TO ERRORS, OMISSIONS, CHANGES OR OTHER CONDITIONS. WE MAKE NO REPRESENTATION AS TO THE CONDITION OF THE PROPERTY IN QUESTION.





### Contact

#### JAMES BROWN

JAMES@ASSEMBLYMN.COM 612.702.7489

#### EDDIE LANDENBERGER

EDDIE@ASSEMBLYMN.COM 612.978.3257