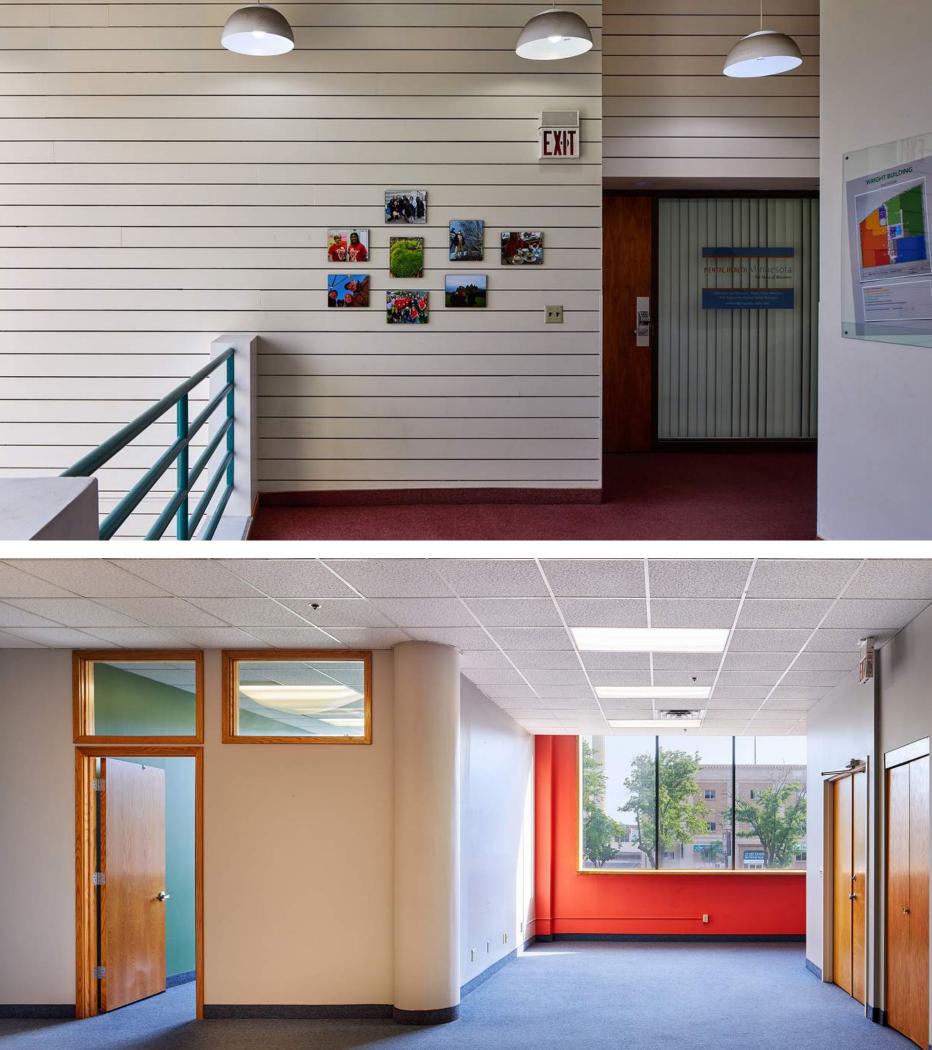

Proximity to Hwy 280 and downtowns of both Minneapolis and St. Paul make this an ideal location to grow or expand your business.

Other space available in the building from 500-5,000 SF.



# 2233 University Ave W

**LEASE RATES:** \$24.00 PSF Gross

**Year Built:** 1912

**Available Spaces:** 

- 3,300 SF Suite 201
- Other spaces available 500-5,000 SF

Parking: Ample on-site parking including underground

Clear Heights: 13 feet

**Features:** Great location, flexible space, ADA accessible, elevator, in-suite kitchenette,flexible floorpan, great location close to both downtown St Paul and Minneapolis, close to Hwy 280

**Nearby:** Dogwood Coffee, Dubliner Pub, Jimmy John's, Spicy Feta, Herbst Eatery, BlackStack Brewing, Roundtable Coffee Works











#### Suite 201 Floorplan











#### Common Areas

#### Creative **Enterprise Zone**

0000





## Disclaimer

NO WARRANTY OR REPRESENTATION, EXPRESS OR IMPLIED, IS MADE TO THE ACCURACY OR COMPLETENESS OF THE INFORMATION CONTAINED HEREIN BY ASSEMBLY MN LLC AND ITS AGENTS, AND THE SAME IS SUBMITTED SUBJECT TO ERRORS, OMISSIONS, CHANGES OR OTHER CONDITIONS. WE MAKE NO REPRESENTATION AS TO THE CONDITION OF THE PROPERTY IN QUESTION.





### Contact

#### JAMES BROWN

JAMES@ASSEMBLYMN.COM 612.702.7489

#### EDDIE LANDENBERGER

EDDIE@ASSEMBLYMN.COM 612.978.3257