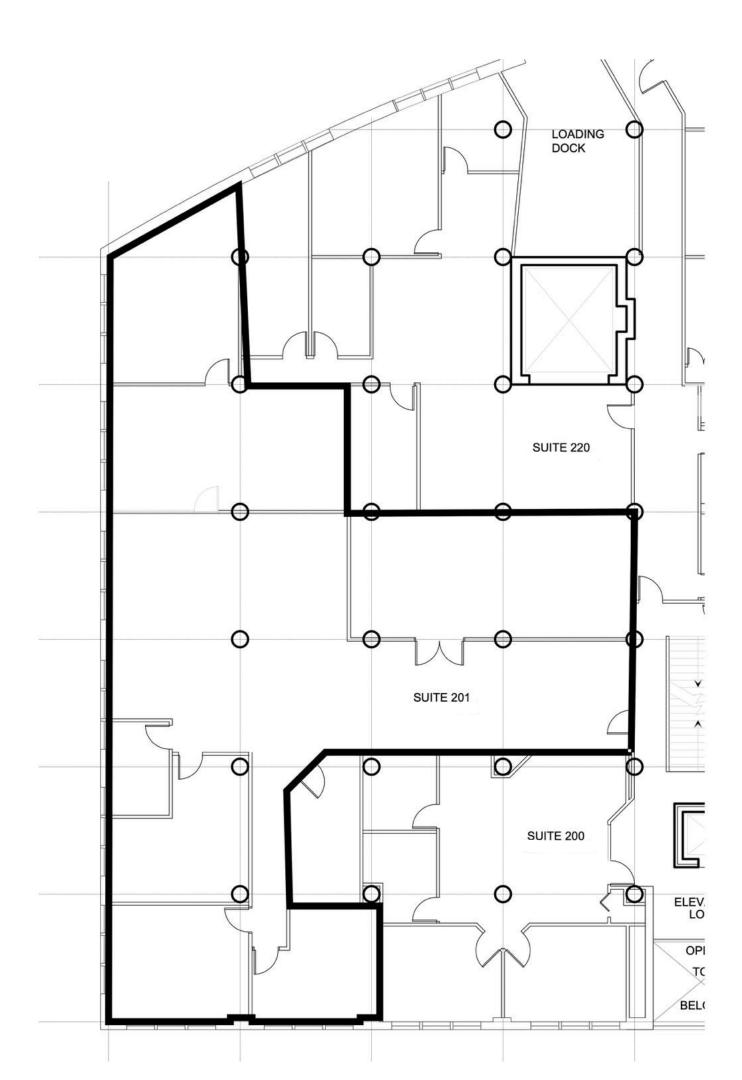

nette.

Proximity to Hwy 280 and downtowns of both Minneapolis and St. Paul make this an ideal location to grow or expand your business.

Other space available in the building from 500-5,000 SF.



# 2233 University Ave W

**LEASE RATES:** \$24.00 PSF Gross

**Year Built:** 1912

**Available Spaces:** 

- 3,300 SF Suite 201
- Other spaces available 500-5,000 SF

Parking: Ample on-site parking including underground

Clear Heights: 13 feet

**Features:** Great location, flexible space, ADA accessible, elevator, in-suite kitchenette,flexible floorpan, great location close to both downtown St Paul and Minneapolis, close to Hwy 280

**Nearby:** Dogwood Coffee, Dubliner Pub, Jimmy John's, Spicy Feta, Herbst Eatery, BlackStack Brewing, Roundtable Coffee Works











#### Suite 201 Floorplan











#### Common Areas

#### Creative **Enterprise Zone**

0000





## Disclaimer

NO WARRANTY OR REPRESENTATION, EXPRESS OR IMPLIED, IS MADE TO THE ACCURACY OR COMPLETENESS OF THE INFORMATION CONTAINED HEREIN BY ASSEMBLY MN LLC AND ITS AGENTS, AND THE SAME IS SUBMITTED SUBJECT TO ERRORS, OMISSIONS, CHANGES OR OTHER CONDITIONS. WE MAKE NO REPRESENTATION AS TO THE CONDITION OF THE PROPERTY IN QUESTION.





### Contact

#### JAMES BROWN

JAMES@ASSEMBLYMN.COM 612.702.7489

#### EDDIE LANDENBERGER

EDDIE@ASSEMBLYMN.COM 612.978.3257