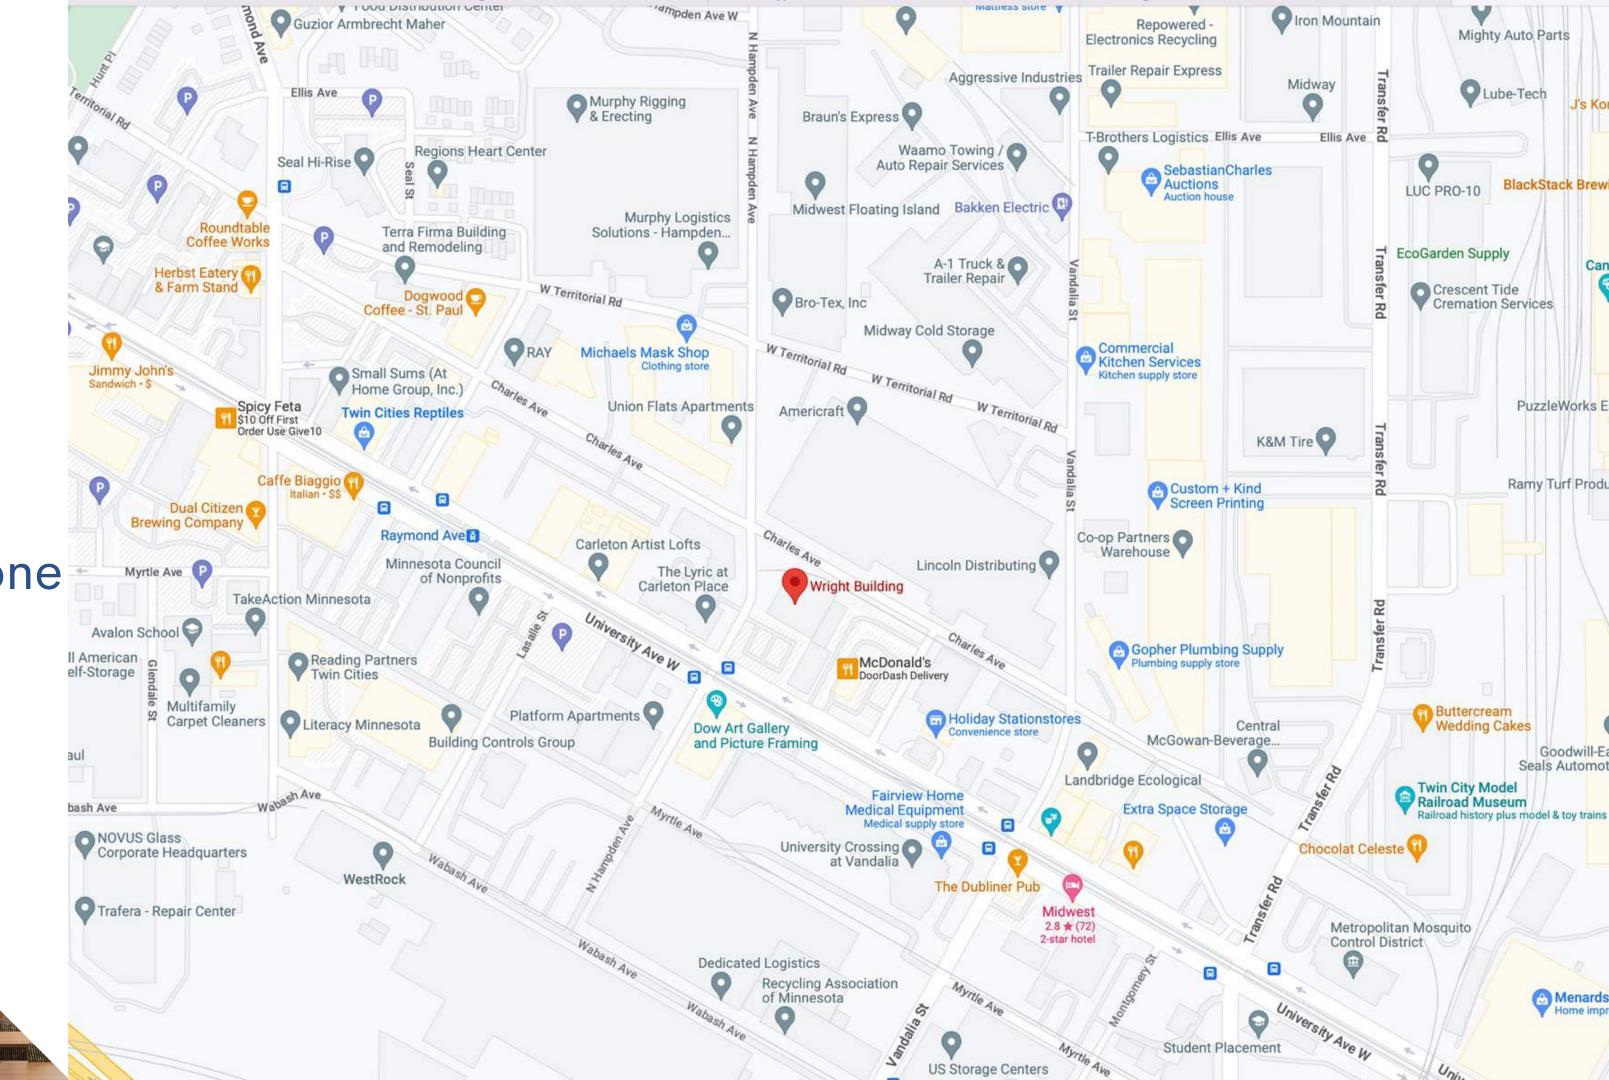

#### Creative **Enterprise Zone**

0000

**Nearby:** Dogwood Coffee, Dubliner Pub, Jimmy John's, Spicy Feta, Herbst Eatery, BlackStack Brewing, Roundtable Coffee Works