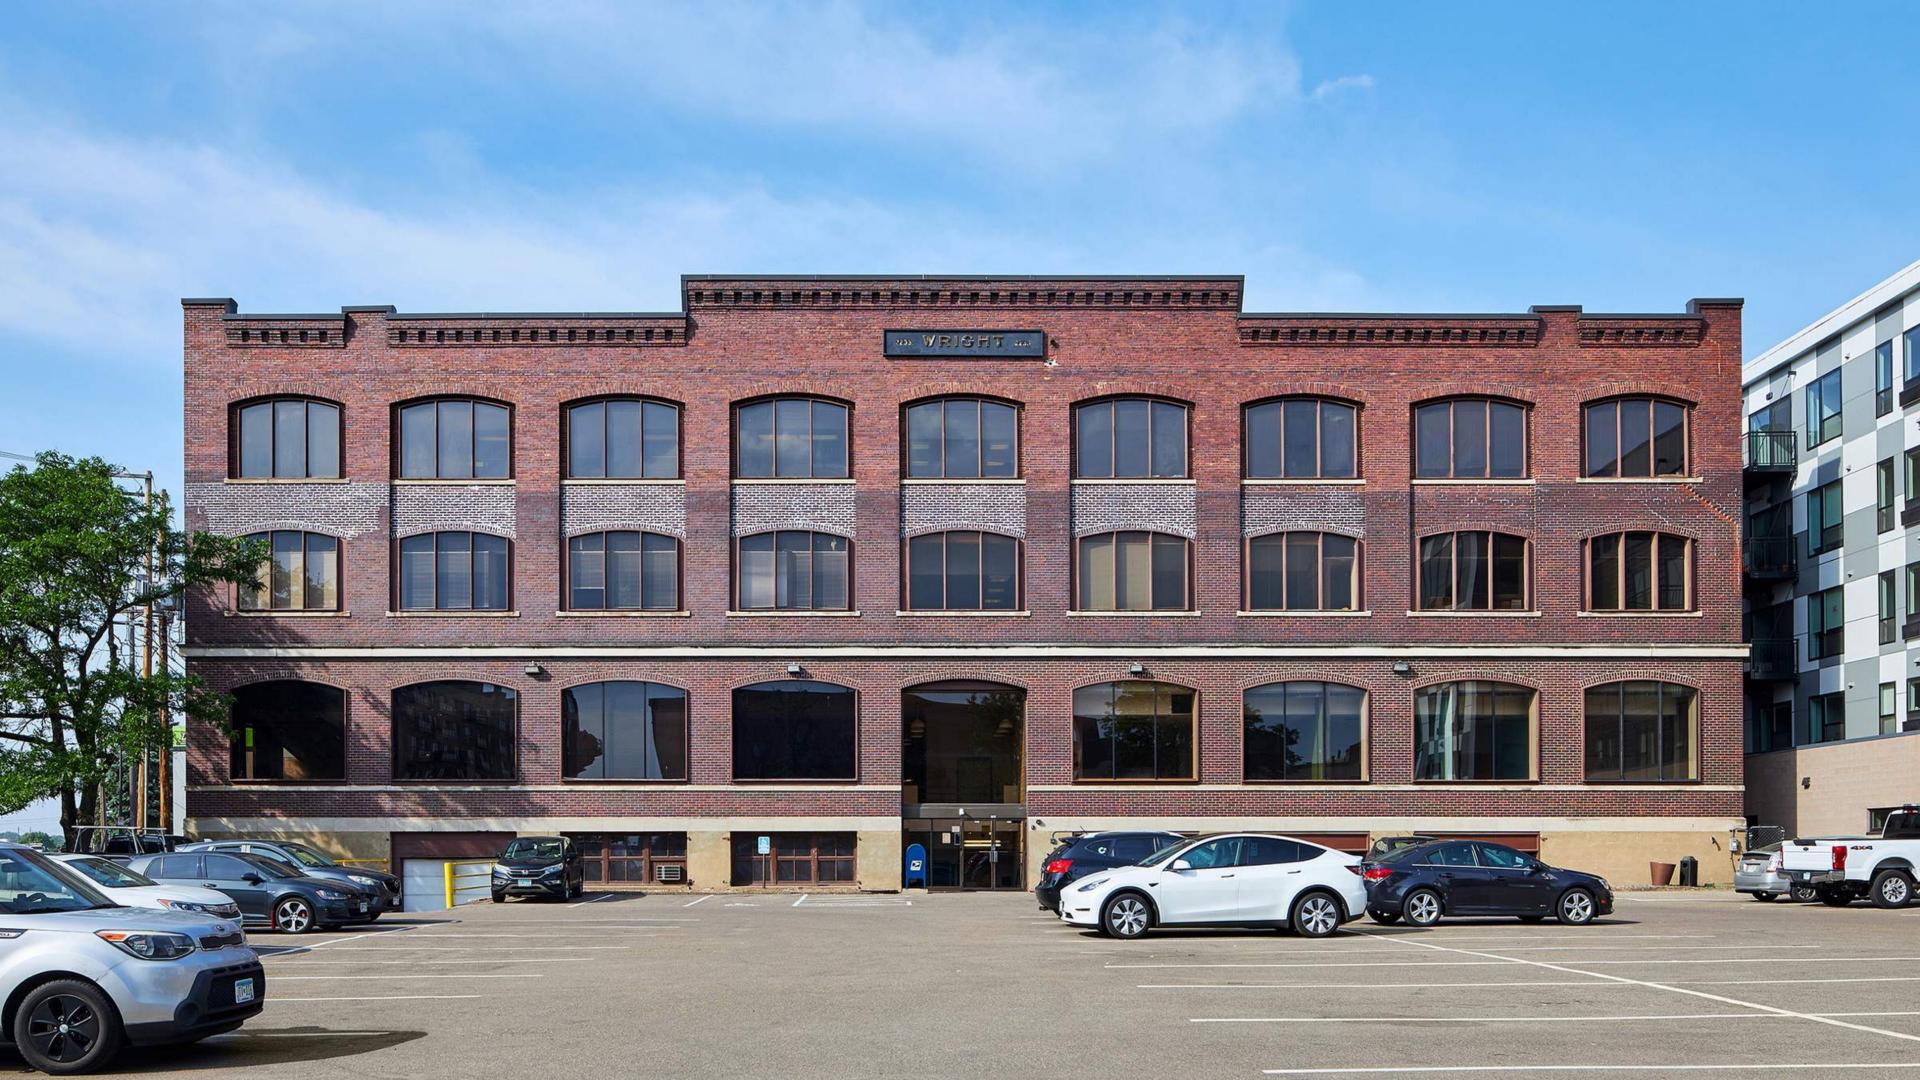

# 2233 University Ave W

ASSEMBLY is pleased to offer this spacious, second floor office suite located in the Wright Building, in the heart of St. Paul's Creative Enterprise Zone. Suite 201 offers multiple private offices, conference room, and in-suite kitchenette.

# 2233 University Ave W

**LEASE RATES:** \$24.00 PSF Gross

**Year Built:** 1912

**Available Spaces:** 

- 3,300 SF Suite 201
- Other spaces available 500-5,000 SF

Parking: Ample on-site parking including underground