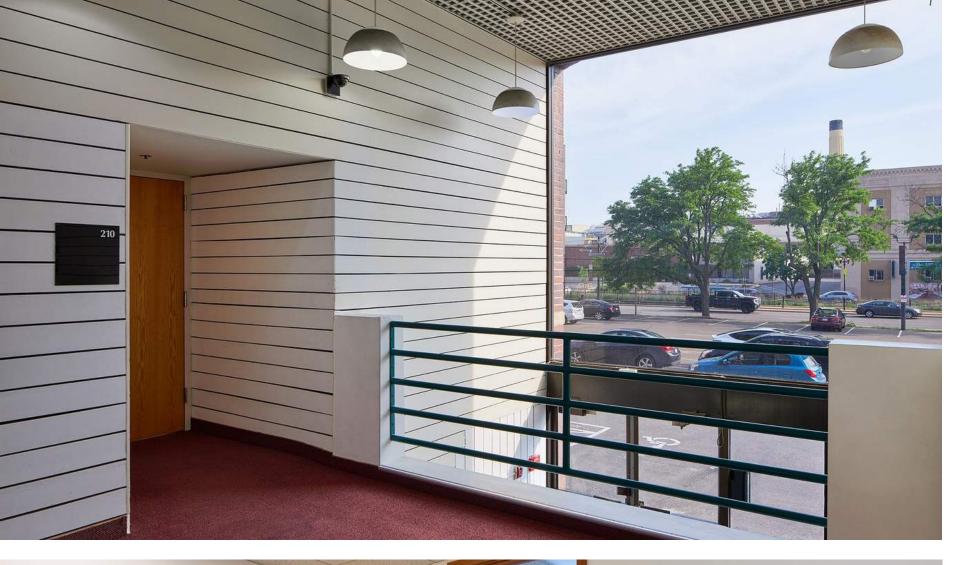

tte.

Proximity to Hwy 280 and downtowns of both Minneapolis and St. Paul make this an ideal location to grow or expand your business.

Other space available in the building from 500-5,000 SF.



# 2233 University Ave W

**LEASE RATES:** \$24.00 PSF Gross

**Year Built:** 1912

**Available Spaces:** 

- 3,300 SF Suite 201
- Other spaces available 500-5,000 SF

Parking: Ample on-site parking including underground

Clear Heights: 13 feet

**Features:** Great location, flexible space, ADA accessible, elevator, in-suite kitchenette,flexible floorpan, great location close to both downtown St Paul and Minneapolis, close to Hwy 280

**Nearby:** Dogwood Coffee, Dubliner Pub, Jimmy John's, Spicy Feta, Herbst Eatery, BlackStack Brewing, Roundtable Coffee Works











#### Suite 201 Floorplan











#### Common Areas

#### Creative **Enterprise Zone**

0000





## Disclaimer

NO WARRANTY OR REPRESENTATION, EXPRESS OR IMPLIED, IS MADE TO THE ACCURACY OR COMPLETENESS OF THE INFORMATION CONTAINED HEREIN BY ASSEMBLY MN LLC AND ITS AGENTS, AND THE SAME IS SUBMITTED SUBJECT TO ERRORS, OMISSIONS, CHANGES OR OTHER CONDITIONS. WE MAKE NO REPRESENTATION AS TO THE CONDITION OF THE PROPERTY IN QUESTION.





### Contact

#### JAMES BROWN

JAMES@ASSEMBLYMN.COM 612.702.7489

#### EDDIE LANDENBERGER

EDDIE@ASSEMBLYMN.COM 612.978.3257