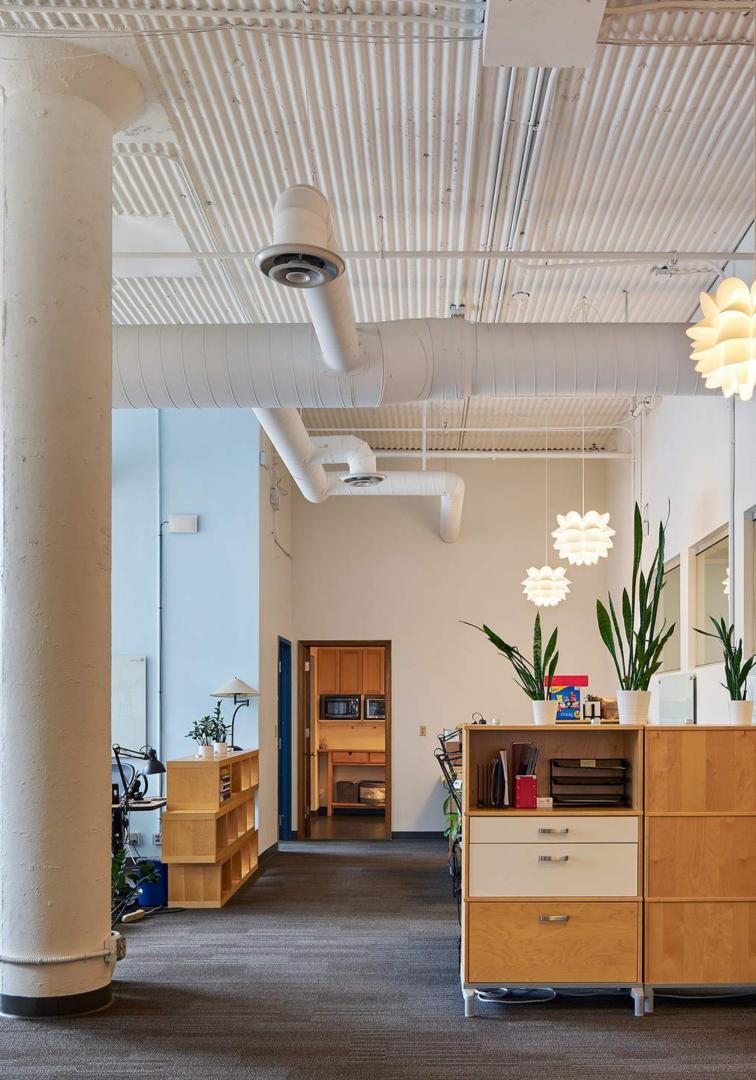

# Development - Brokerage - Consulting

# 2233 University Ave W St. Paul, MN

# FOR LEASE



# 2233 University Ave W

ASSEMBLY is pleased to offer this spacious, second floor office suite located in the Wright Building, in the heart of St. Paul's Creative Enterprise Zone. Suite 201 offers multiple private offices, conference room, and in-suite kitchenette.

Proximity to Hwy 280 and downtowns of both Minneapolis and St. Paul make this an ideal location to grow or expand your business.

Other space available in the building from 500-5,000 SF.



# 2233 University Ave W

**LEASE RATES:** \$24.00 PSF Gross

**Year Built:** 1912

**Available Spaces:** 

- 3,300 SF Suite 201
- Other spaces available 500-5,000 SF

Parking: Ample on-site parking including underground

Clear Heights: 13 feet

**Features:** Great location, flexible space, ADA accessible, elevator, in-suite kitchenette,flexible floorpan, great location close to both downtown St Paul and Minneapolis, close to Hwy 280

**Nearby:** Dogwood Coffee, Dubliner Pub, Jimmy John's, Spicy Feta, Herbst Eatery, BlackStack Brewing, Roundtable Coffee Works











#### Suite 201 Floorplan











#### Common Areas

#### Creative **Enterprise Zone**

0000





## Disclaimer

NO WARRANTY OR REPRESENTATION, EXPRESS OR IMPLIED, IS MADE TO THE ACCURACY OR COMPLETENESS OF THE INFORMATI