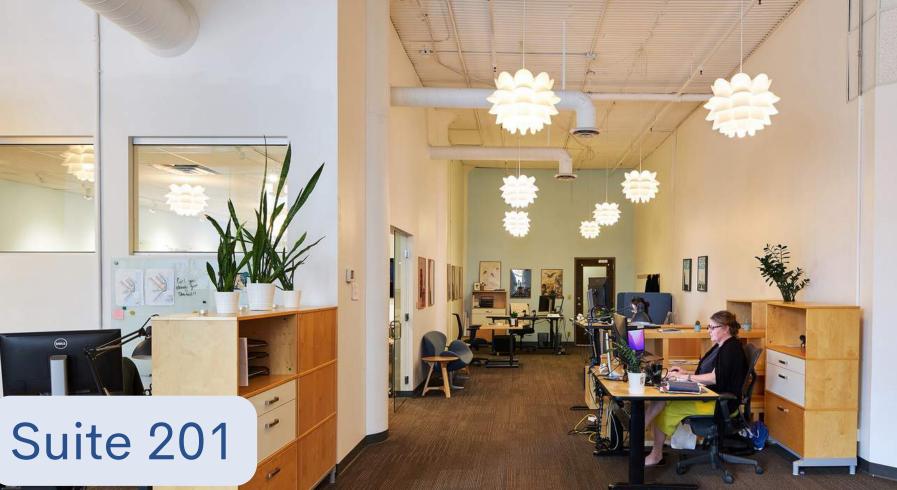

# 2233 University Ave W

ASSEMBLY is pleased to offer this spacious, second floor office suite located in the Wright Building, in the heart of St. Paul's Creative Enterprise Zone. Suite 201 offers multiple private offices, conference room, and in-suite kitchenette.

#### Suite 201 Floorplan