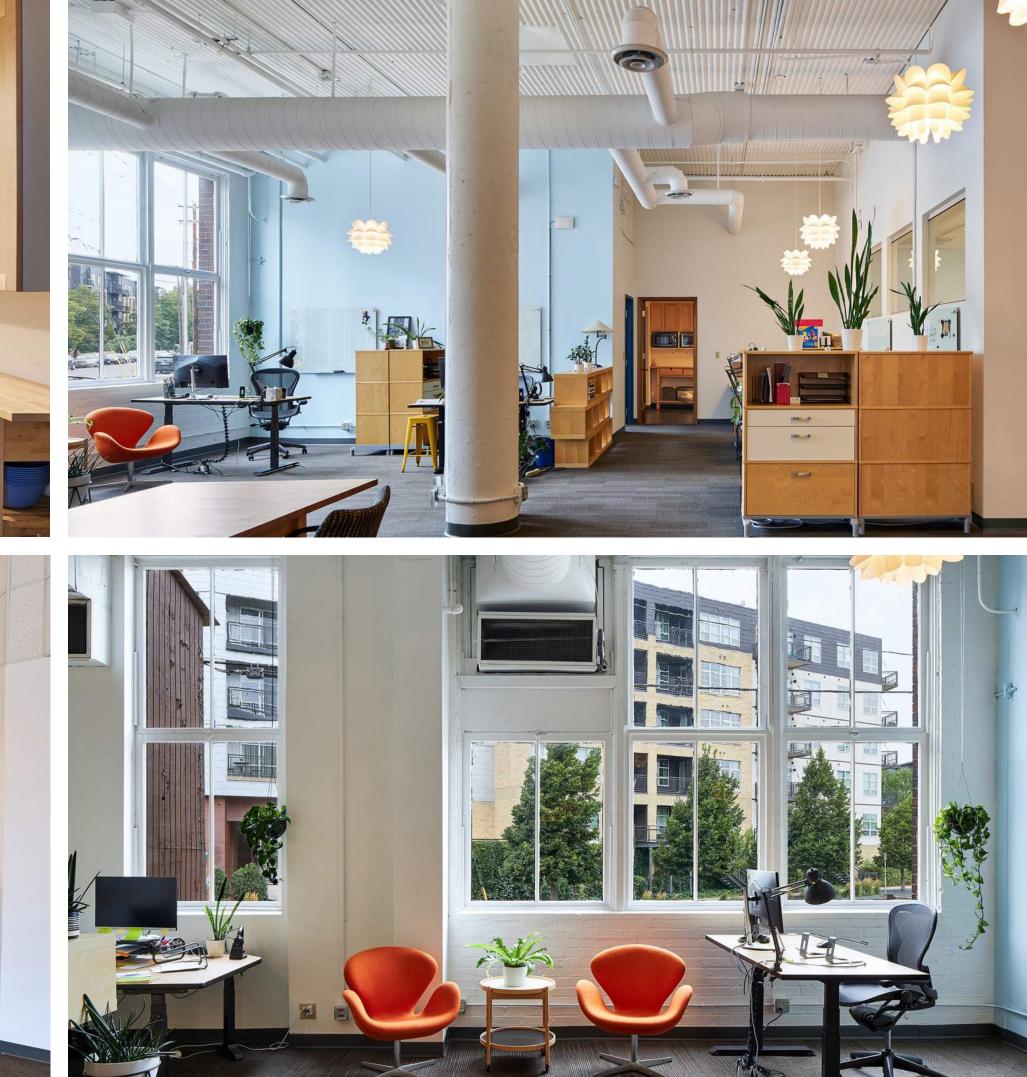

ence room, and in-suite kitchenette.

Proximity to Hwy 280 and downtowns of both Minneapolis and St. Paul make this an ideal location to grow or expand your business.

Other space available in the building from 500-5,000 SF.



# 2233 University Ave W

**LEASE RATES:** \$24.00 PSF Gross

**Year Built:** 1912

**Available Spaces:** 

- 3,300 SF Suite 201
- Other spaces available 500-5,000 SF

Parking: Ample on-site parking including underground

Clear Heights: 13 feet

**Features:** Great location, flexible space, ADA accessible, elevator, in-suite kitchenette,flexible floorpan, great location close to both downtown St Paul and Minneapolis, close to Hwy 280

**Nearby:** Dogwood Coffee, Dubliner Pub, Jimmy John's, Spicy Feta, Herbst Eatery, BlackStack Brewing, Roundtable Coffee Works











#### Suite 201 Floorplan











#### Common Areas

#### Creative **Enterprise Zone**

0000





## Disclaimer

NO WARRANTY OR REPRESENTATION, EXPRESS OR IMPLIED, IS MADE TO THE ACCURACY OR COMPLETENESS OF THE INFORMATION CONTAINED HEREIN BY ASSEMBLY MN LLC AND ITS AGENTS, AND THE SAME IS SUBMITTED SUBJECT TO ERRORS, OMISSIONS, CHANGES OR OTHER CONDITIONS. WE MAKE NO REPRESENTATION AS TO THE CONDITION OF THE PROPERTY IN QUESTION.





### Contact

#### JAMES BROWN

JAMES@ASSEMBLYMN.COM 612.702.7489

#### EDDIE LANDENBERGER

EDDIE@ASSEMBLYMN.COM 612.978.3257