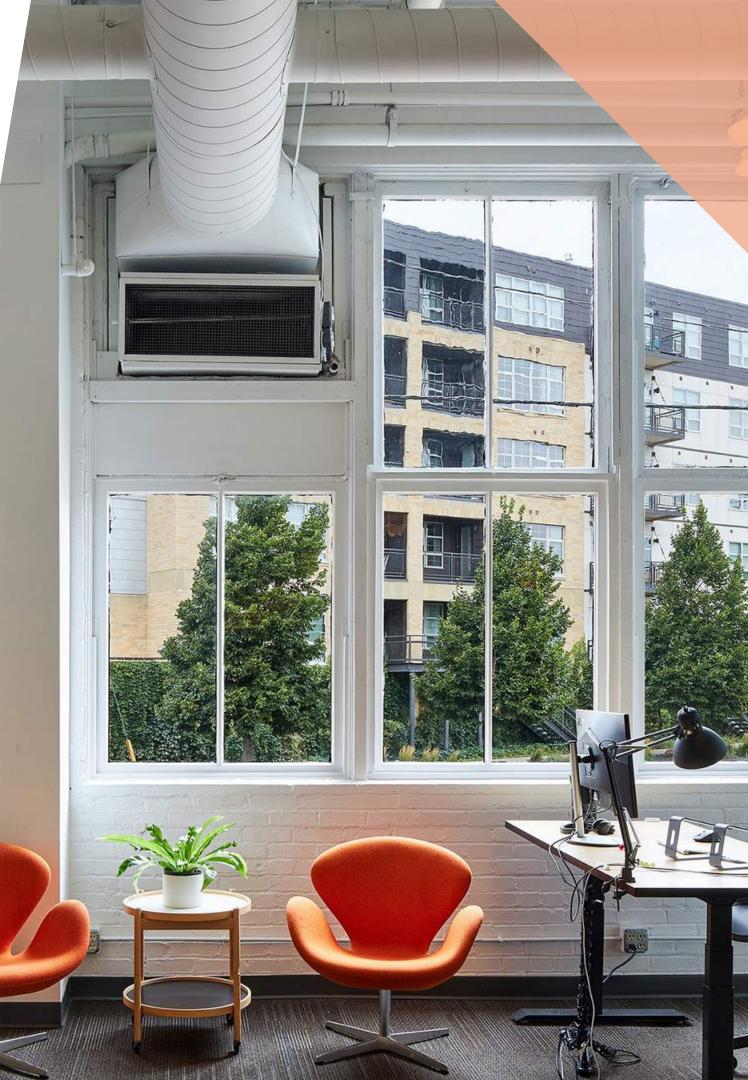

# 2233 University Ave W

ASSEMBLY is pleased to offer this spacious, second floor office suite located in the Wright Building, in the heart of St. Paul's Creative Enterprise Zone. Suite 201 offers multiple private offices, conference room, and in-suite kitchenette.

Clear Heights: 13 feet

**Features:** Great location, flexible space, ADA accessible, elevator, in-suite kitchenette,flexible floorpan, great location close to both downtown St Paul and Minneapolis, close to Hwy 280