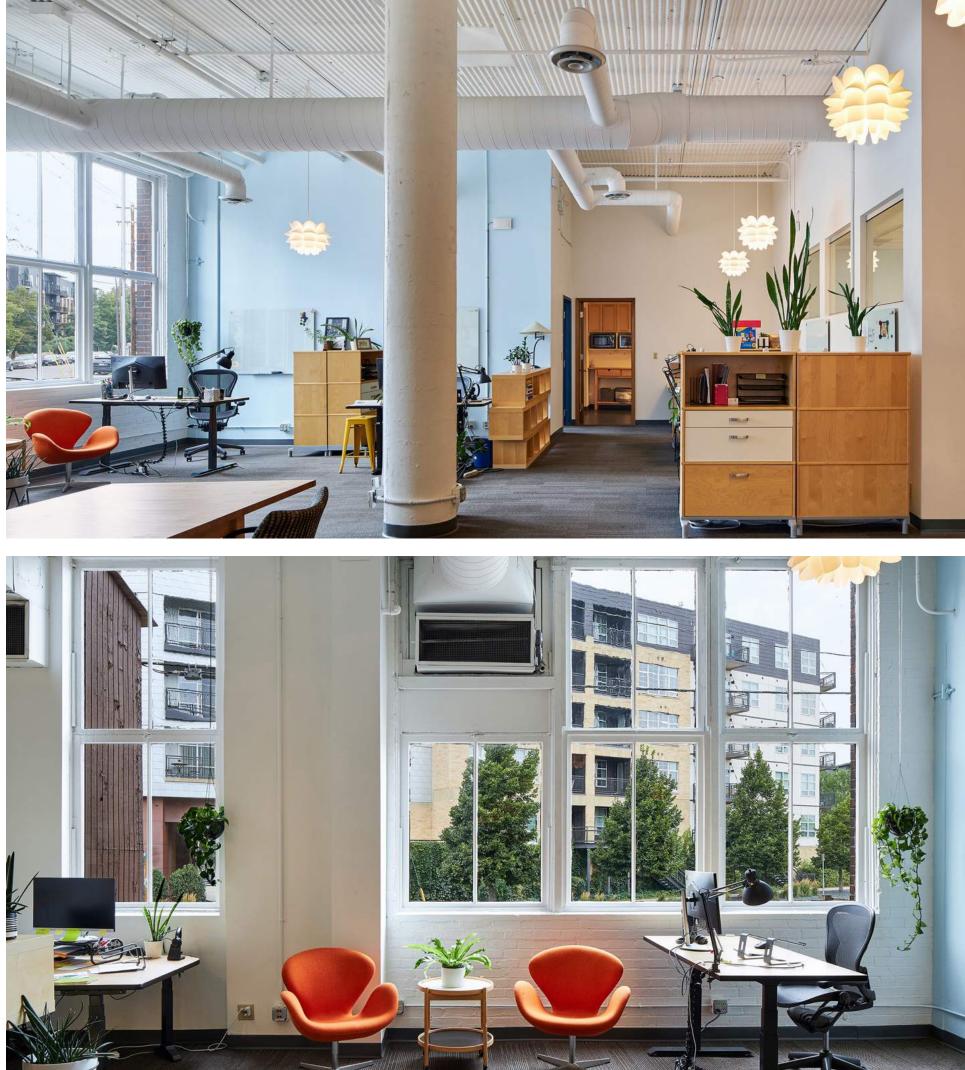

# 2233 University Ave W

ASSEMBLY is pleased to offer this spacious, second floor office suite located in the Wright Building, in the heart of St. Paul's Creative Enterprise Zone. Suite 201 offers multiple private offices, conference room, and in-suite kitchenette.

Clear Heights: 13 feet

**Features:** Great location, flexible space, ADA accessible, elevator, in-suite kitchenette,flexible floorpan, great location close to both downtown St Paul and Minneapolis, close to Hwy 280